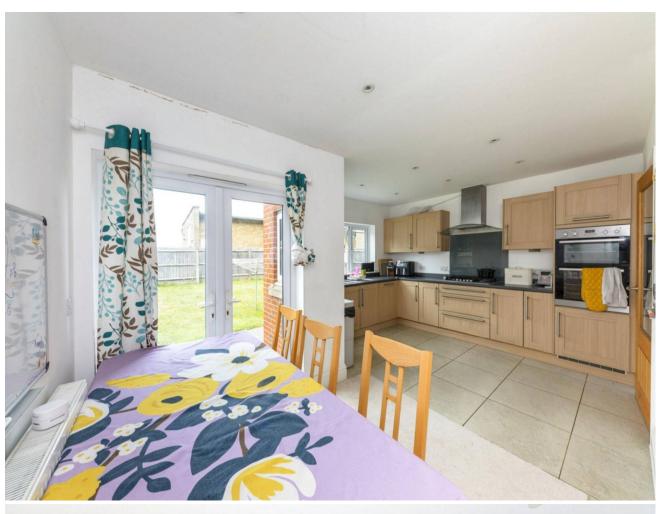

#### **Description**

A rare opportunity to rent this large detached 5-bedroom family home in the popular Coolinge I ane.

Situated in a quiet cul-de-sac, the property comprises 5 bedrooms 3 bathrooms (plus downstairs WC) kitchen/diner with separate utility and two reception rooms. Two off road parking spaces and a garage. A welcoming spacious hallway upon entry branches off to the kitchen/diner, dining room that leads onto the lounge and a WC. The kitchen/diner is fitted with modern units and black worktops, integrated oven, hob and extractor fan and integrated dishwasher. The utility to the side has space for a washing machine and tumble dryer with a second entrance to the rear garden. The lounge and dining room can be closed off to create two separate reception rooms or opened up as one big room with patio doors out onto the garden.