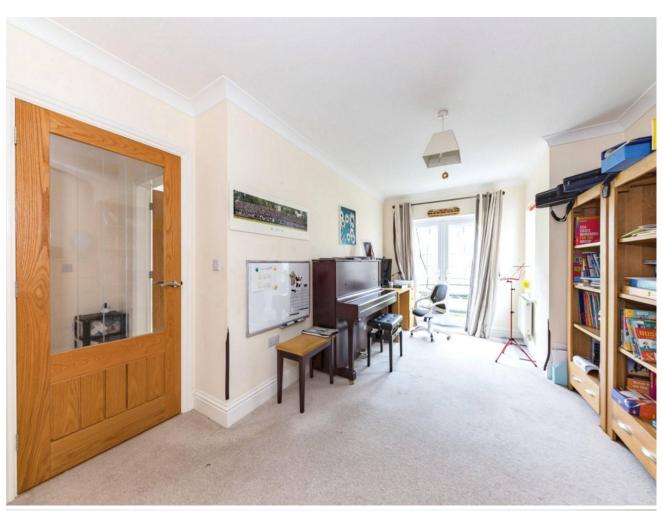

#### **Description**

A rare opportunity to rent this large detached 5-bedroom family home in the popular Coolinge I ane.

Situated in a quiet cul-de-sac, the property comprises 5 bedrooms 3 bathrooms (plus downstairs WC) kitchen/diner with separate utility and two reception rooms. Two off road parking spaces and a garage. A welcoming spacious hallway upon entry branches off to the kitchen/diner, dining room that leads onto the lounge and a WC. The kitchen/diner is fitted with modern units and black worktops, integrated oven, hob and extractor fan and integrated dishwasher. The utility to the side has space for a washing machine and tumble dryer with a second entrance to the rear garden. The lounge and dining room can be closed off to create two separate reception rooms or opened up as one big room with patio doors out onto the garden.

Up to the first floor are five bedrooms, four double bedrooms and a single bedroom. The master includes an en-suite shower room and large built in wardrobes along with the second bedroom. Bedrooms three and four are another two good sized bedrooms and the fifth a good-sized single bedroom. A family bathroom with a WC, hand basin, bath and separate shower. The garden is a fantastic size with patio and lawn, side entrance from the street and a built-in rock-climbing wall on the side of the house.