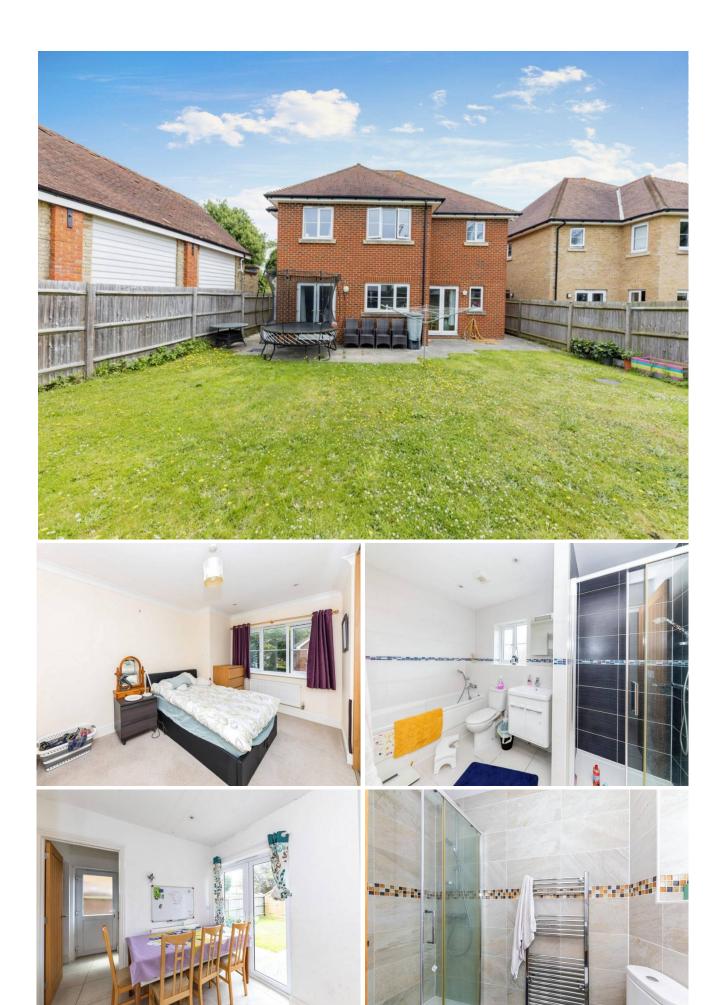

#### **Description**

A rare opportunity to rent this large detached 5-bedroom family home in the popular Coolinge I ane.

Situated in a quiet cul-de-sac, the property comprises 5 bedrooms 3 bathrooms (plus downstairs WC) kitchen/diner with separate utility and two reception rooms. Two off road parking spaces and a garage. A welcoming spacious hallway upon entry branches off to the kitchen/diner, dining room that leads onto the lounge and a WC. The kitchen/diner is fitted with modern units and black worktops, integrated oven, hob and extractor fan and integrated dishwasher. The utility to the side has space for a washing machine and tumble dryer with a second entrance to the rear garden. The lounge and dining room can be closed off to create two separate reception rooms or opened up as one big room with patio doors out onto the garden.

Up to the first floor are five bedrooms, four double bedrooms and a single bedroom. The master includes an en-suite shower room and large built in wardrobes along with the second bedroom. Bedrooms three and four are another two good sized bedrooms and the fifth a good-sized single bedroom. A family bathroom with a WC, hand basin, bath and separate shower. The garden is a fantastic size with patio and lawn, side entrance from the street and a built-in rock-climbing wall on the side of the house.