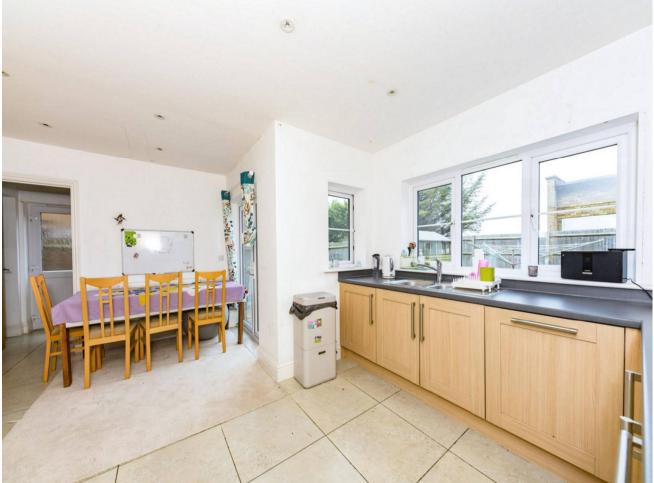

#### **Description**

A rare opportunity to rent this large detached 5-bedroom family home in the popular Coolinge I ane.

Situated in a quiet cul-de-sac, the property comprises 5 bedrooms 3 bathrooms (plus downstairs WC) kitchen/diner with separate utility and two reception rooms. Two off road parking spaces and a garage. A welcoming spacious hallway upon entry branches off to the kitchen/diner, dining room that leads onto the lounge and a WC. The kitchen/diner is fitted with modern units and black worktops, integrated oven, hob and extractor fan and integrated dishwasher. The utility to the side has space for a washing machine and tumble dryer with a second entrance to the rear garden. The lounge and dining room can be closed off to create two separate reception rooms or opened up as one big room with patio doors out onto the garden.