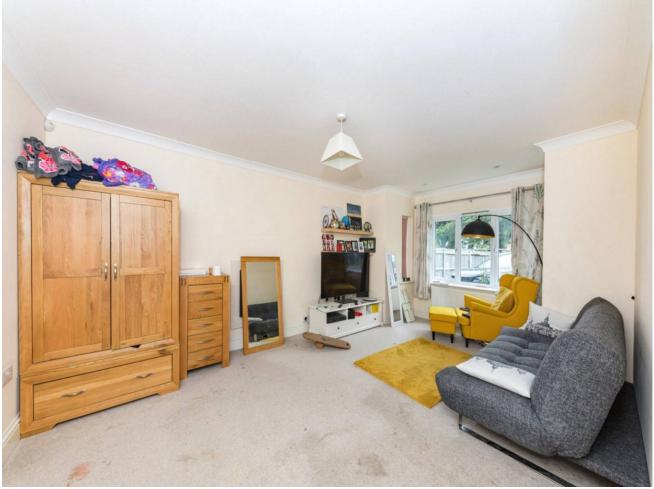

Up to the first floor are five bedrooms, four double bedrooms and a single bedroom. The master includes an en-suite shower room and large built in wardrobes along with the second bedroom. Bedrooms three and four are another two good sized bedrooms and the fifth a good-sized single bedroom. A family bathroom with a WC, hand basin, bath and separate shower. The garden is a fantastic size with patio and lawn, side entrance from the street and a built-in rock-climbing wall on the side of the house.