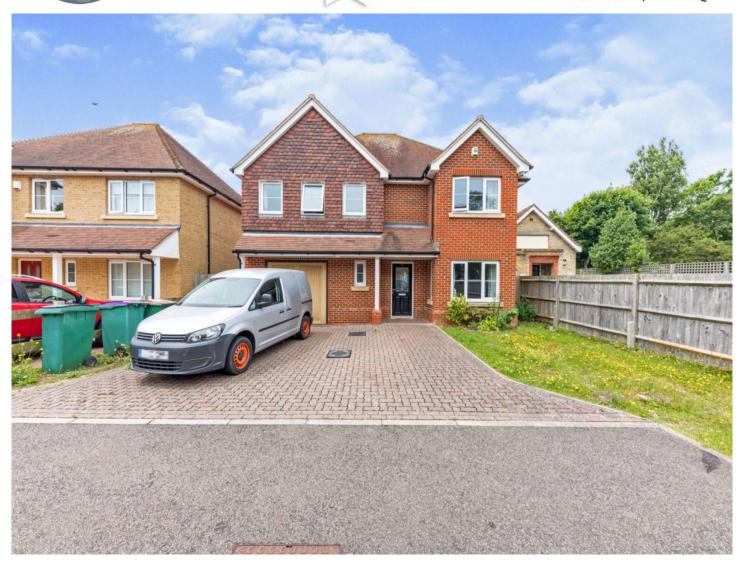

### THE ACERS, COOLINGE LANE, **FOLKESTONE**

A rare opportunity to rent this large detached 5bedroom family home in the popular Coolinge Lane.

# The Acers, Coolinge Lane Folkestone CT20 3JQ

## FIVE BEDROOMS, TWO EN-SUITE SHOWER ROOMS, LARGE GARDEN, GARAGE, DRIVEWAY, DETACHED HOUSE

#### **Description**

A rare opportunity to rent this large detached 5-bedroom family home in the popular Coolinge I ane.

Situated in a quiet cul-de-sac, the property comprises 5 bedrooms 3 bathrooms (plus downstairs WC) kitchen/diner with separate utility and two reception rooms. Two off road parking spaces and a garage. A welcoming spacious hallway upon entry branches off to the kitchen/diner, dining room that leads onto the lounge and a WC. The kitchen/diner is fitted with modern units and black worktops, integrated oven, hob and extractor fan and integrated dishwasher. The utility to the side has space for a washing machine and tumble dryer with a second entrance to the rear garden. The lounge and dining room can be closed off to create two separate reception rooms or opened up as one big room with patio doors out onto the garden.