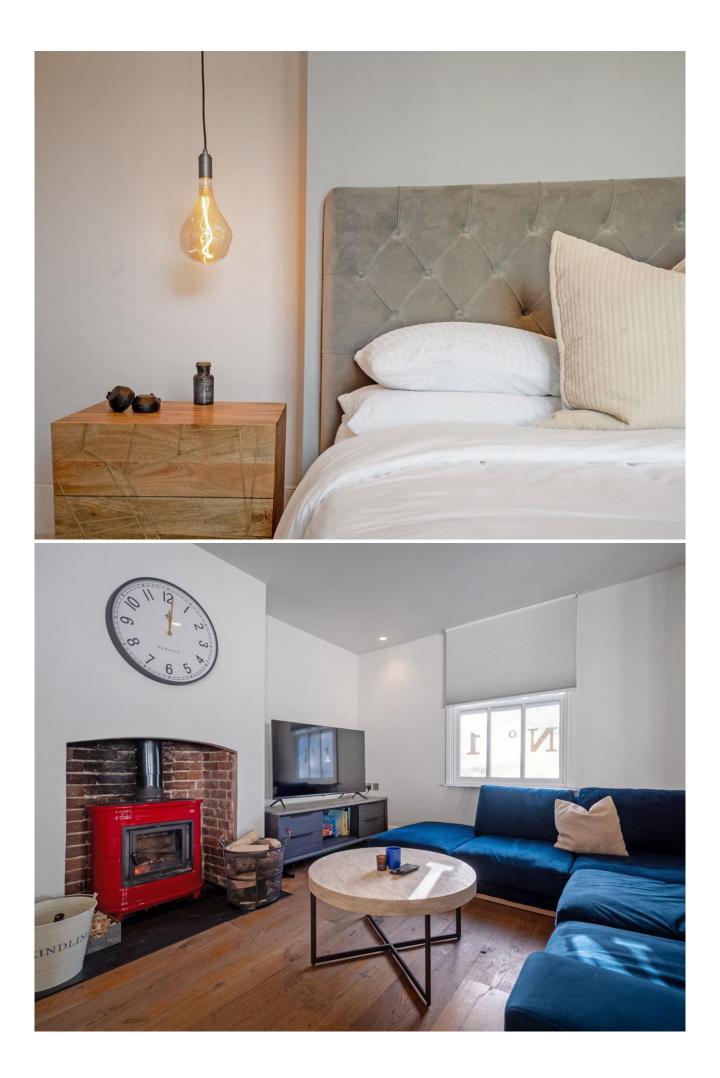

#### Feature fireplace, Forward chain complete, Two reception rooms, Two double bedrooms, Courtyard garden, Driveway for two cars

#### Description

GUIDE PRICE BETWEEN £450,000 - £475,000. Join us for a seasonal open home on Saturday 16th, call us to find out times! This is the perfect home to snuggle up in during the winter months with a cosy snug to the front of the home and an open plan kitchen, living, diner to the rear. The rear living space offers a lovely feature fireplace meaning the family or guests will be toasty! Whats quite impressive about this home is the space offered upstairs. Two double bedrooms, both with built in storage make it perfect for a small family to reside. The bathroom for me is complete goals, the gold freestanding tub is a total showpiece and the addition of a double length walk in shower make it practical too. Externally the walled courtyard garden offers great storage for the essential winter logpile but the vendors have informed me that with the french doors open, this is a great place to entertain! To the front there is convenient parking for two cars and the views over the rolling scenery are one to look for all year round.