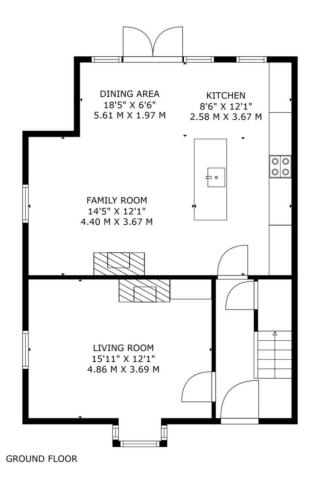

#### Feature fireplace, Forward chain complete, Two reception rooms, Two double bedrooms, Courtyard garden, Driveway for two cars

#### Description

GUIDE PRICE BETWEEN £450,000 - £475,000. Join us for a seasonal open home on Saturday 16th, call us to find out times! This is the perfect home to snuggle up in during the winter months with a cosy snug to the front of the home and an open plan kitchen, living, diner to the rear. The rear living space offers a lovely feature fireplace meaning the family or guests will be toasty! Whats quite impressive about this home is the space offered upstairs. Two double bedrooms, both with built in storage make it perfect for a small family to reside. The bathroom for me is complete goals, the gold freestanding tub is a total showpiece and the addition of a double length walk in shower make it practical too. Externally the walled courtyard garden offers great storage for the essential winter logpile but the vendors have informed me that with the french doors open, this is a great place to entertain! To the front there is convenient parking for two cars and the views over the rolling scenery are one to look for all year round.