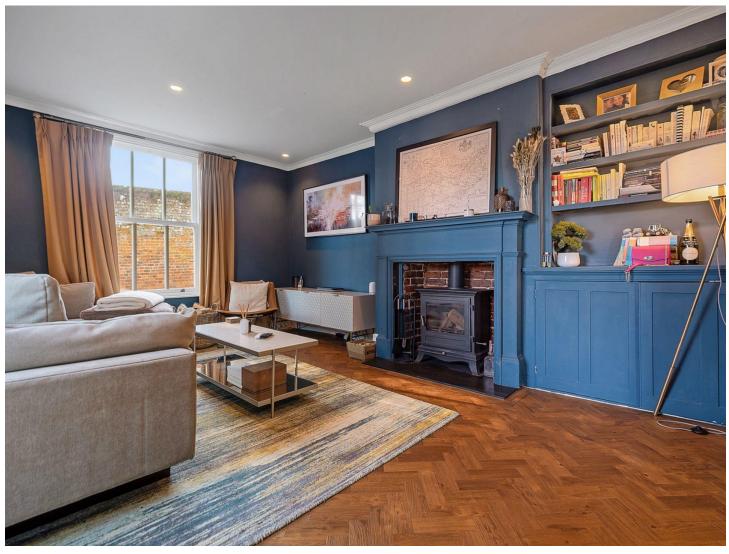

#### Description

GUIDE PRICE BETWEEN £450,000 - £475,000. Join us for a seasonal open home on Saturday 16th, call us to find out times! This is the perfect home to snuggle up in during the winter months with a cosy snug to the front of the home and an open plan kitchen, living, diner to the rear. The rear living space offers a lovely feature fireplace meaning the family or guests will be toasty! Whats quite impressive about this home is the space offered upstairs. Two double bedrooms, both with built in storage make it perfect for a small family to reside. The bathroom for me is complete goals, the gold freestanding tub is a total showpiece and the addition of a double length walk in shower make it practical too. Externally the walled courtyard garden offers great storage for the essential winter logpile but the vendors have informed me that with the french doors open, this is a great place to entertain! To the front there is convenient parking for two cars and the views over the rolling scenery are one to look for all year round.