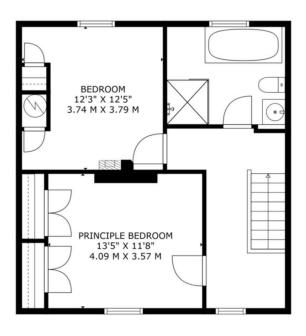

#### **Opening Hours:**

Monday - Friday 9.00 - 5.30 Saturday 9.00 - 3.00

FIRST FLOOR

GROSS INTERNAL AREA GROUND FLOOR: 687 sq. ft, 64 m2, FIRST FLOOR: 560 sq. ft, 52 m2 TOTAL: 1247 sq. ft, 116 m2 Sizes And Dimensions Are Approximate, Actual May Vary.