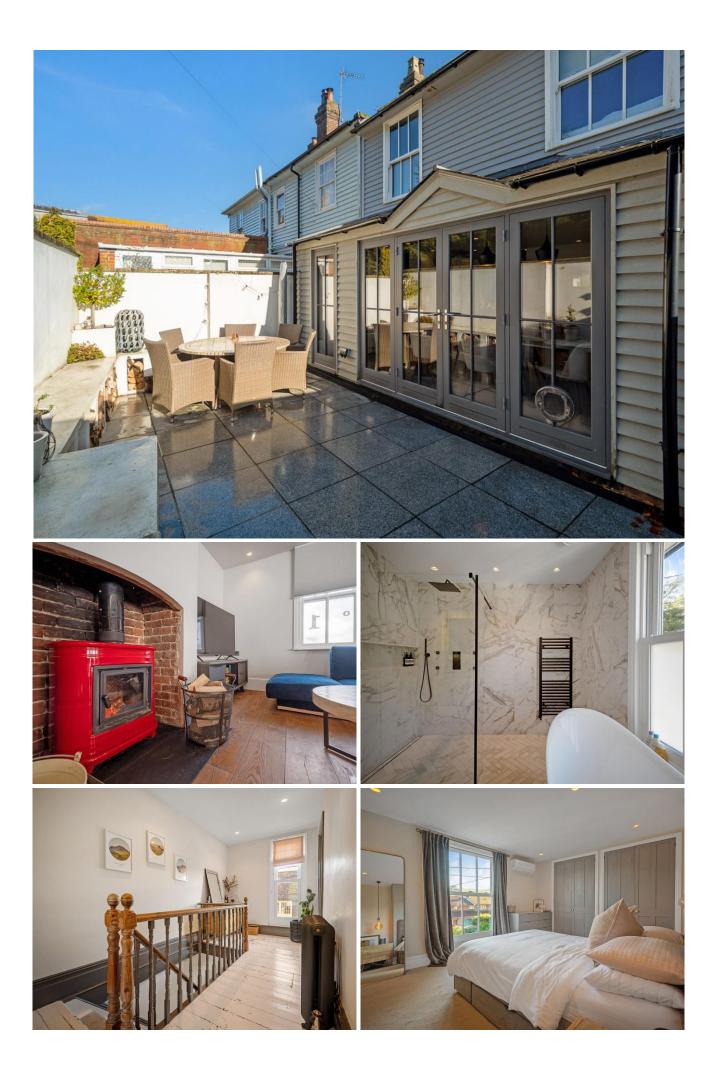

#### Feature fireplace, Forward chain complete, Two reception rooms, Two double bedrooms, Courtyard garden, Driveway for two cars

#### Description

GUIDE PRICE BETWEEN £450,000 - £475,000. Join us for a seasonal open home on Saturday 16th, call us to find out times! This is the perfect home to snuggle up in during the winter months with a cosy snug to the front of the home and an open plan kitchen, living, diner to the rear. The rear living space offers a lovely feature fireplace meaning the family or guests will be toasty! Whats quite impressive about this home is the space offered upstairs. Two double bedrooms, both with built in storage make it perfect for a small family to reside. The bathroom for me is complete goals, the gold freestanding tub is a total showpiece and the addition of a double length walk in shower make it practical too. Externally the walled courtyard garden offers great storage for the essential winter logpile but the vendors have informed me that with the french doors open, this is a great place to entertain! To the front there is convenient parking for two cars and the views over the rolling scenery are one to look for all year round.