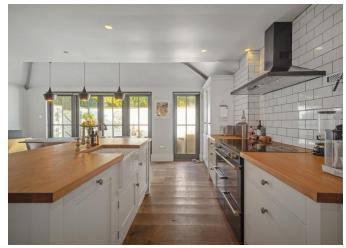

#### Description

GUIDE PRICE BETWEEN £450,000 - £475,000. Join us for a seasonal open home on Saturday 16th, call us to find out times! This is the perfect home to snuggle up in during the winter months with a cosy snug to the front of the home and an open plan kitchen, living, diner to the rear. The rear living space offers a lovely feature fireplace meaning the family or guests will be toasty! Whats quite impressive about this home is the space offered upstairs. Two double bedrooms, both with built in storage make it perfect for a small family to reside. The bathroom for me is complete goals, the gold freestanding tub is a total showpiece and the addition of a double length walk in shower make it practical too. Externally the walled courtyard garden offers great storage for the essential winter logpile but the vendors have informed me that with the french doors open, this is a great place to entertain! To the front there is convenient parking for two cars and the views over the rolling scenery are one to look for all year round.