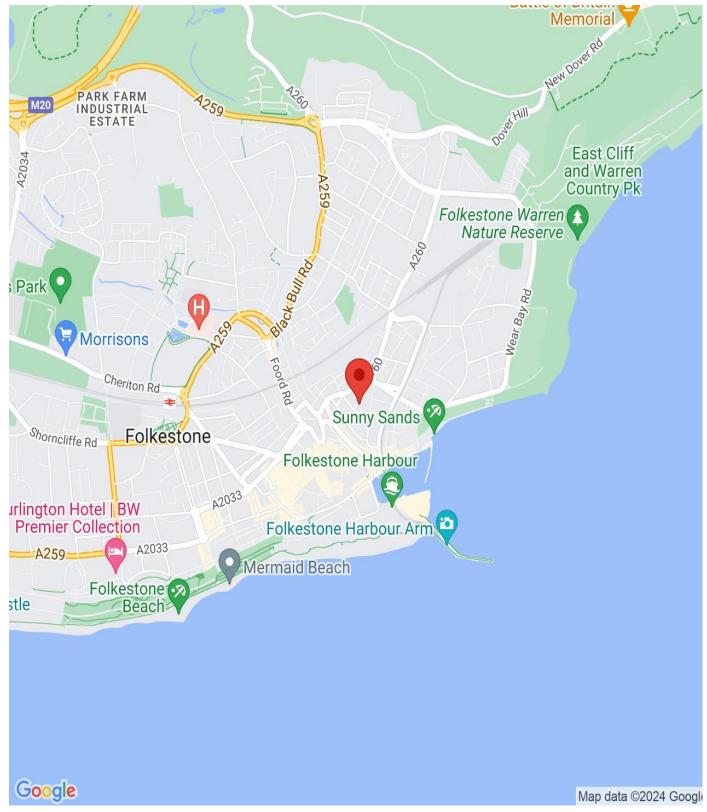

## 8 CHARLOTTE STREET, FOLKESTONE

A charming Two Bedroom Terraced Home, situated close to Folkestone's vibrant harbour and Creative Quarter... Welcome to Charlotte Street!

# 8 Charlotte Street Folkestone CT20 1LF

- Two Bedroom Terraced Home
  - Popular Seaside Location
- Close To Folkestone's Harbour & Creative Quarter
  - Great Transport Links