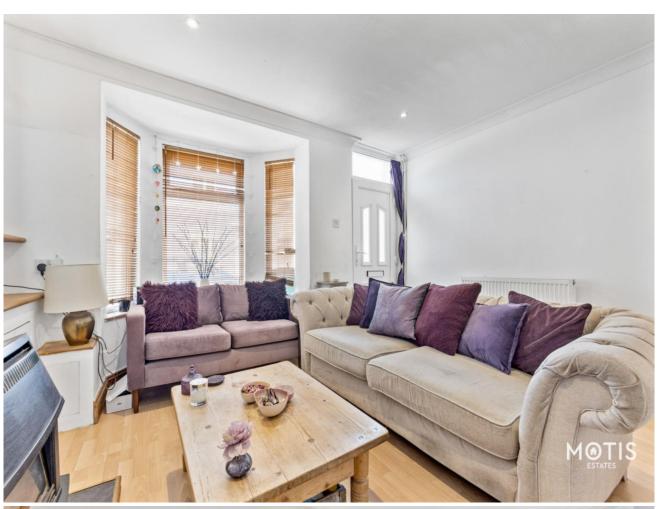

Upon entering, you are welcomed by a warm and inviting living space that exudes character, enhanced by natural light streaming through generous windows. The adjoining kitchen is well-equipped and thoughtfully designed, providing an ideal space for culinary pursuits and casual dining.