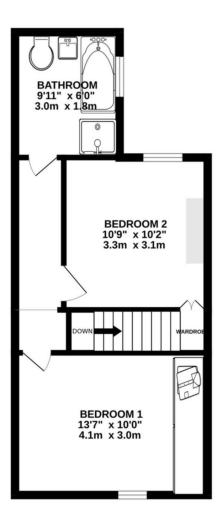

## TOTAL FLOOR AREA: 833 sq.ft. (77.4 sq.m.) approx.

Whilst every attempt has been made to ensure the accuracy of the floorplan contained here, measurements of doors, windows, rooms and any other items are approximate and no responsibility is taken for any error, omission or mis-statement. This plan is for illustrative purposes only and should be used as such by any prospective purchaser. The services, systems and appliances shown have not been tested and no guarantee as to their operability or efficiency and be given.