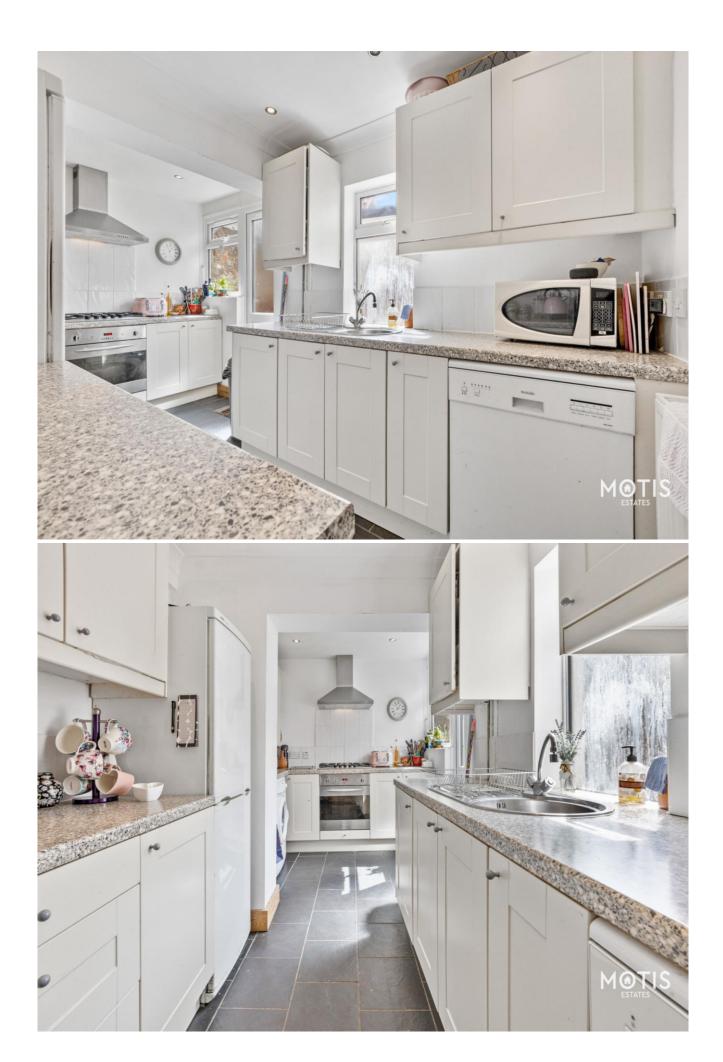

Upon entering, you are welcomed by a warm and inviting living space that exudes character, enhanced by natural light streaming through generous windows. The adjoining kitchen is well-equipped and thoughtfully designed, providing an ideal space for culinary pursuits and casual dining.