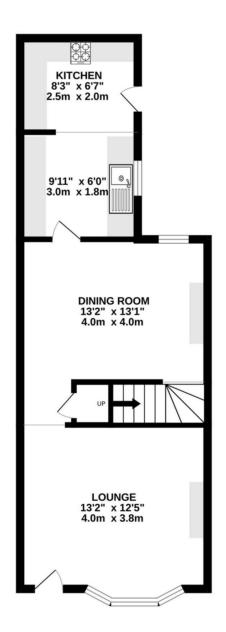

## TOTAL FLOOR AREA: 833 sq.ft. (77.4 sq.m.) approx.

Whilst every attempt has been made to ensure the accuracy of the floorplan contained here, measurements of doors, windows, rooms and any other items are approximate and no responsibility is taken for any error, omission or mis-statement. This plan is for illustrative purposes only and should be used as such by any prospective purchaser. The services, systems and appliances shown have not been tested and no guarantee as to their operability or efficiency and be given.