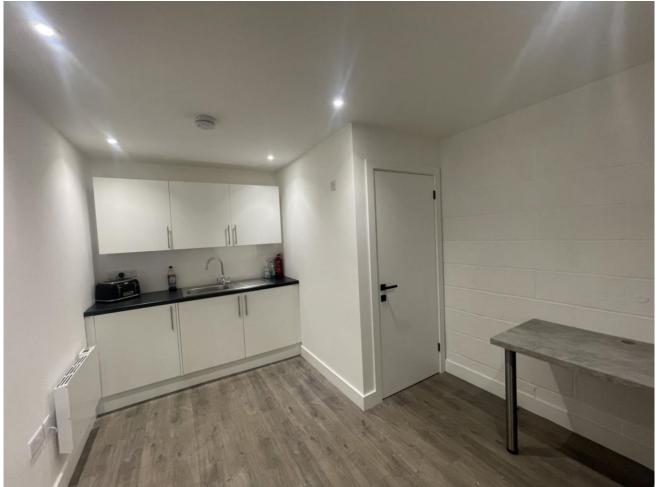

The property is a Freehold title and consists of a fully refurbished industrial unit with a yard at the front for parking. There is three phase electricity and LED lighting throughout. The industrial unit has a manual shutter with a passenger door. There is a ground floor kitchenette and w.c and mezzanine for storage.