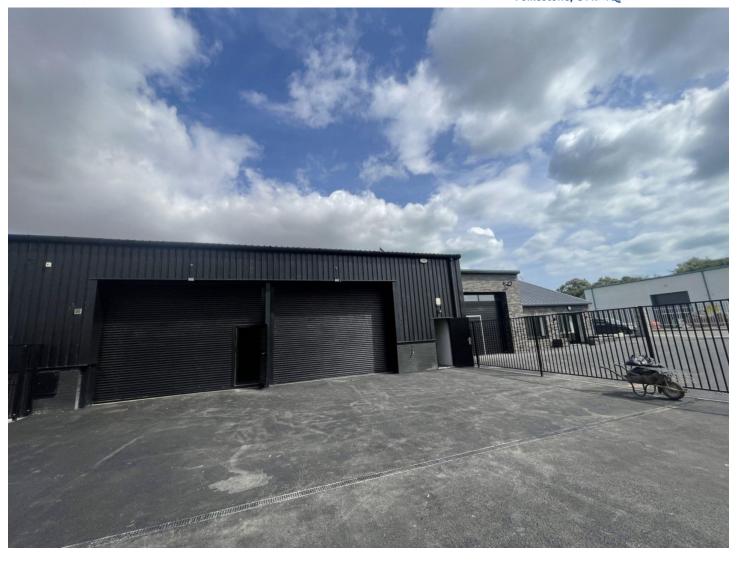

# 17 Mountfield Road, New Romney, TN28 8LJ

Freehold, Fully Refurbished, Yard, Parking,,

The property is a Freehold title and consists of a fully refurbished industrial unit with a yard at the front for parking. There is three phase electricity and LED lighting throughout. The industrial unit has a manual shutter with a passenger door. There is a ground floor kitchenette and w.c and mezzanine for storage.