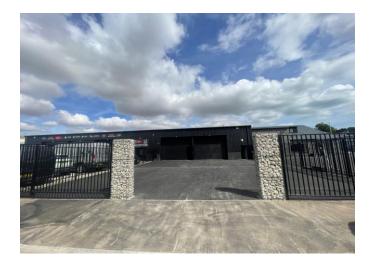

# 17 Mountfield Road, New Romney, TN28 8LJ

Freehold, Fully Refurbished, Yard, Parking,,

The property is a Freehold title and consists of a fully refurbished industrial unit with a yard at the front for parking. There is three phase electricity and LED lighting throughout. The industrial unit has a manual shutter with a passenger door. There is a ground floor kitchenette and w.c and mezzanine for storage.