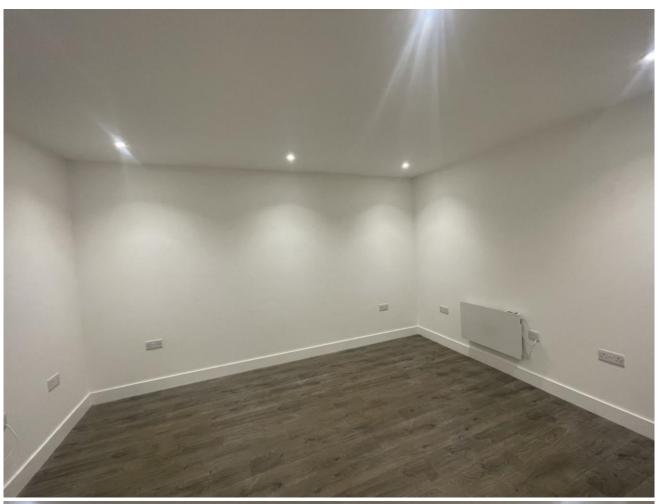

The property is a Freehold title and consists of a fully refurbished industrial unit with a yard at the front for parking. There is three phase electricity and LED lighting throughout. The industrial unit has a manual shutter with a passenger door. There is a ground floor kitchenette and w.c and mezzanine for storage.