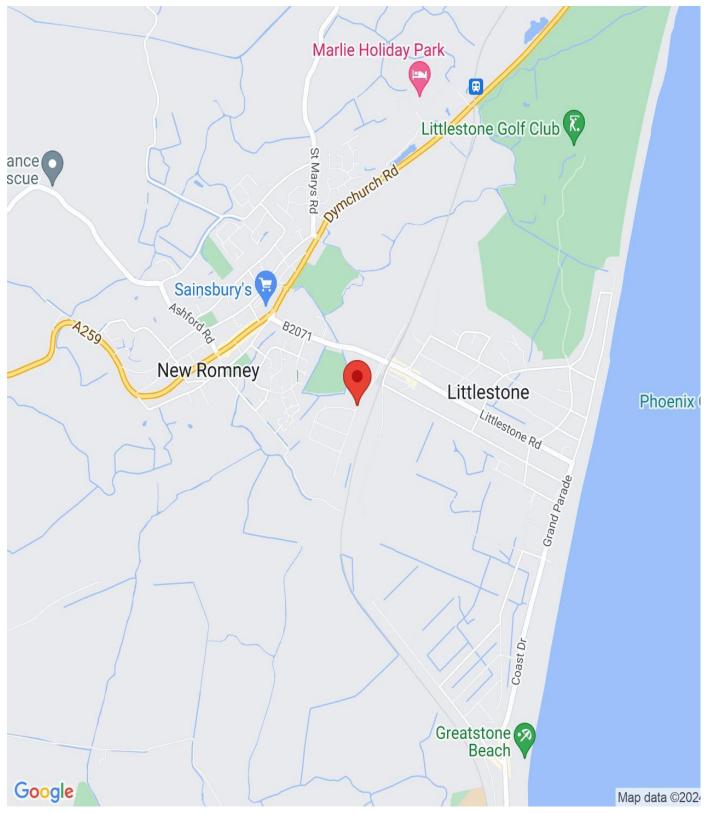

### **Description**

The property is situated to the south east of New Romney just off the A259 coastal road on the established Mountfield Industrial Estate. New Romney is located between Folkestone (13 miles to the east), Hastings (18 miles to the west) and Ashford (12 miles to the north). Junctions 10a and 11 of the M20 Motorway are approximately 11 and 9 miles respectively, providing access to the motorway network, Channel Tunnel and Dover Port.