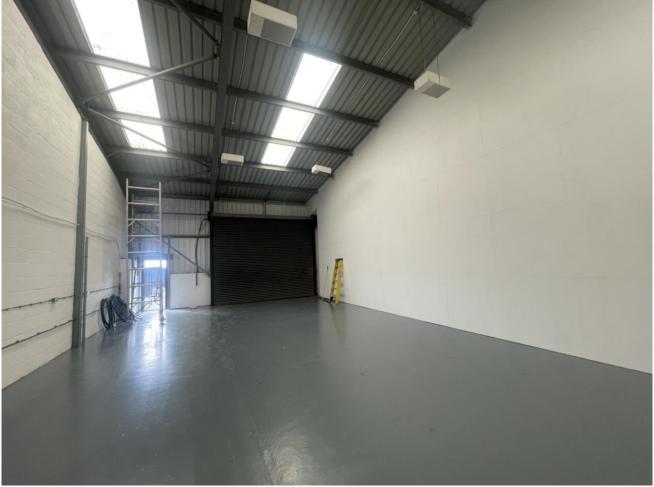

The property is a Freehold title and consists of a fully refurbished industrial unit with a yard at the front for parking. There is three phase electricity and LED lighting throughout. The industrial unit has a manual shutter with a passenger door. There is a ground floor kitchenette and w.c and mezzanine for storage.

Ground 119.15 sq m 1282 sq ft Office 12.54 sq m 135 sq ft Kitchen 12.02 sq m 129 sq ft Mezzanine 30.10 sq m 324 sq ft

Total 173.81 sq m 1870 sq ft

Price: £280,000

VAT: We understand there is no VAT payable.