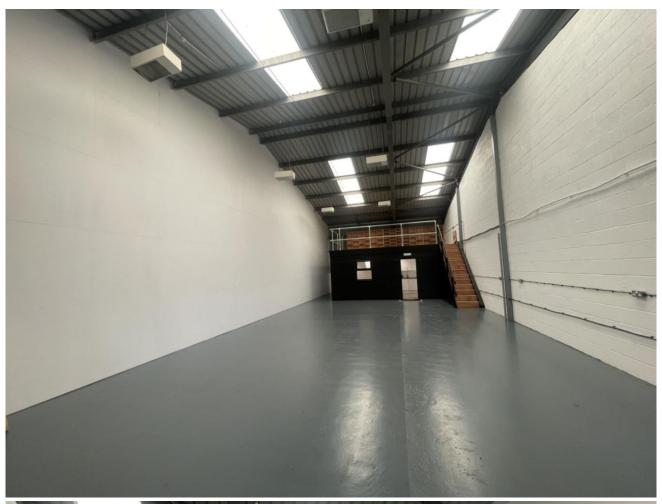

The property is a Freehold title and consists of a fully refurbished industrial unit with a yard at the front for parking. There is three phase electricity and LED lighting throughout. The industrial unit has a manual shutter with a passenger door. There is a ground floor kitchenette and w.c and mezzanine for storage.

Ground 119.15 sq m 1282 sq ft Office 12.54 sq m 135 sq ft Kitchen 12.02 sq m 129 sq ft Mezzanine 30.10 sq m 324 sq ft

Total 173.81 sq m 1870 sq ft

Price: £280,000

VAT: We understand there is no VAT payable.