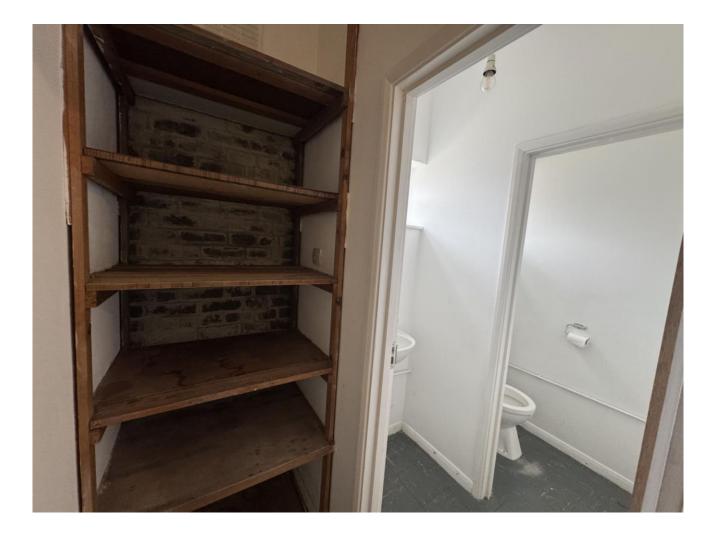

#### Description

Retail Shop / Office in Enbrook Valley. The property has laminate flooring throughout the retail area and has been decorated to a good order. There is a plasterboard ceiling with LED spotlights on a track. There is a kitchen to the rear and w.c.

There is also the benefit of a rear access for deliveries. The property is situated in a prominent position in Enbrook Valley in a parade of shops including a Dry Cleaners, Newsagents, takeaway, Minimarket and Salon. Parking is readily available outside the property.