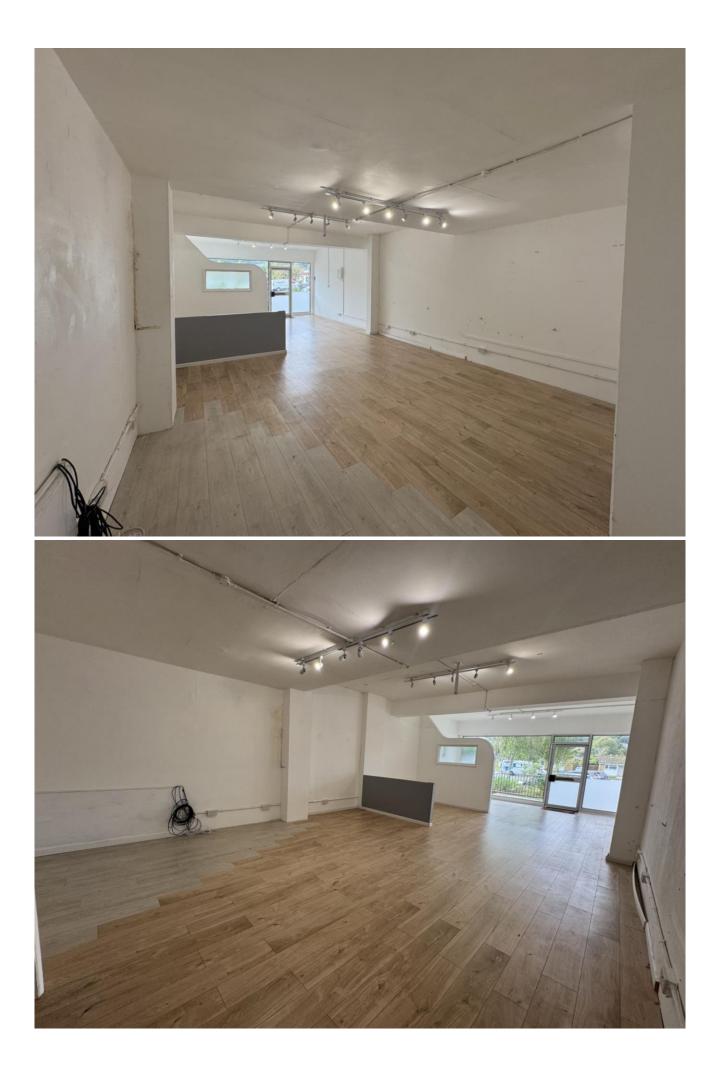

#### Description

Retail Shop / Office in Enbrook Valley. The property has laminate flooring throughout the retail area and has been decorated to a good order. There is a plasterboard ceiling with LED spotlights on a track. There is a kitchen to the rear and w.c.