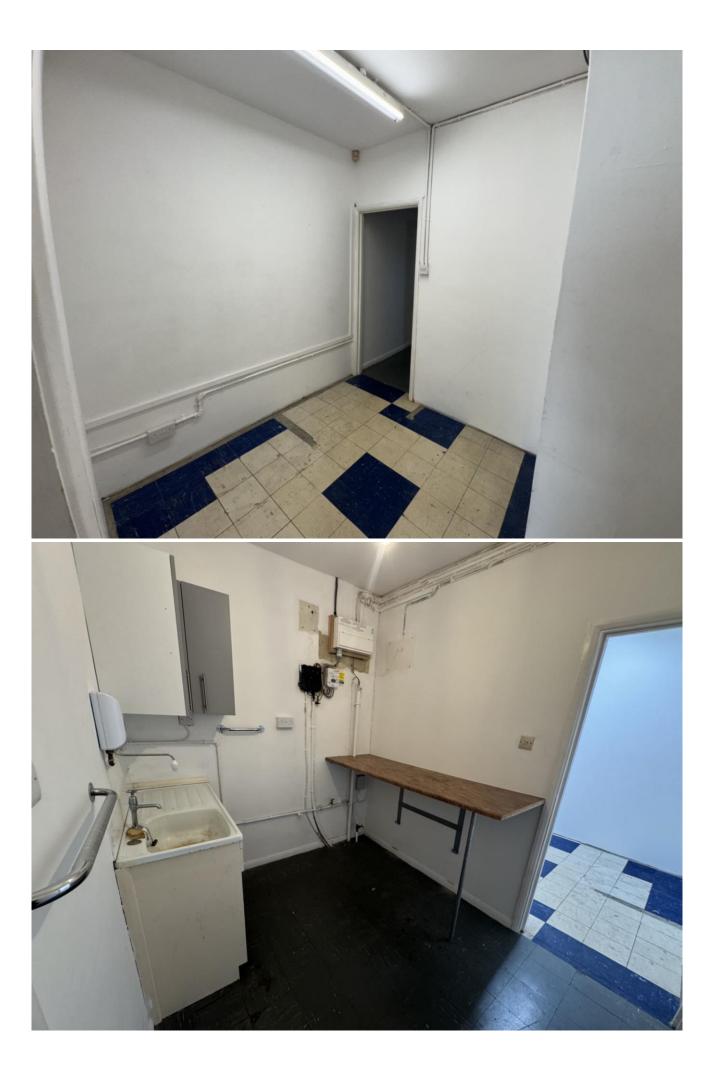

#### Description

Retail Shop / Office in Enbrook Valley. The property has laminate flooring throughout the retail area and has been decorated to a good order. There is a plasterboard ceiling with LED spotlights on a track. There is a kitchen to the rear and w.c.