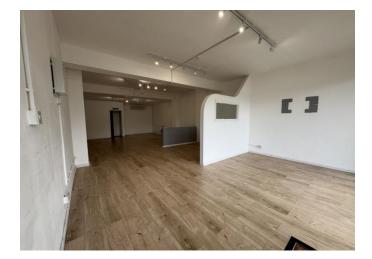

#### Description

Retail Shop / Office in Enbrook Valley. The property has laminate flooring throughout the retail area and has been decorated to a good order. There is a plasterboard ceiling with LED spotlights on a track. There is a kitchen to the rear and w.c.