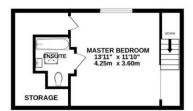

#### Description

Nestled in the charming village of Hawkinge, this exquisite three-bedroom chalet bungalow offers a perfect blend of comfort and functionality, boasting an array of outbuildings alongside the spacious yet cosy interior. Upon entering the property, you'll be greeted by a spacious and inviting hall that benefits from a secluded office space. The main hall allows access to two of the well proportioned double bedrooms, the main three piece shower room and the utility room which is currently utilised as a kitchen space which compliments the home office. Moving towards the rear of the property you will find a beautiful open plan living accommodation which flows seamlessly. The central hall is the perfect space for greeting and entertaining guests, leading through to both the secluded living room with built in log burner and the stunning open plan kitchen diner which is perfect for enjoying both cooking and socialising simultaneously. Upstairs you will find the master bedroom, accompanied by an en-suite bathroom, which provides a peaceful retreat with charming views of the rear garden. Enhancing the appeal of this home is a self-contained one-bedroom annexe which is accessed via the courtyard garden to the side of the main property; perfect for guests, in-laws, or even as a potential holiday rental opportunity. For those working from home or seeking a quiet space for creativity, a separate office outbuilding offers a tranquil environment away from the main living areas with plenty of storage space by way of a mezzanine loft space. The property also features a generous double garage with an inspection pit, complemented by an independent workshop and separate utility, providing ample storage and workspace for hobbies or projects. The garden offers a tranquil retreat with a variety of mature shrubs and spaces for entertaining, whilst the frontage boasts a driveway that will comfortably fit four cars.

#### **Opening Hours:**

Monday - Friday 9.00 - 5.30 Saturday 9.00 - 3.00

1ST FLOOR 336 sq.ft. (31.2 sq.m.) approx.

TOTAL FLOOR AREA: 2290 sq.ft. (212.7 sq.m.) approx. Whilst every attempt has been made to ensure the accuracy of the floorplan contained here, measurements of dors, windows, rooms and any other items are approximate and no responsibility is taken for any eror, omission or mis-statement. This plan is for illustrative purposes only and should be used as such by any prospective purchaser. The services, systems and appliances shown have not been tested and no guarantee as to their operability or efficiency can be given. Made with Metropix ©2025