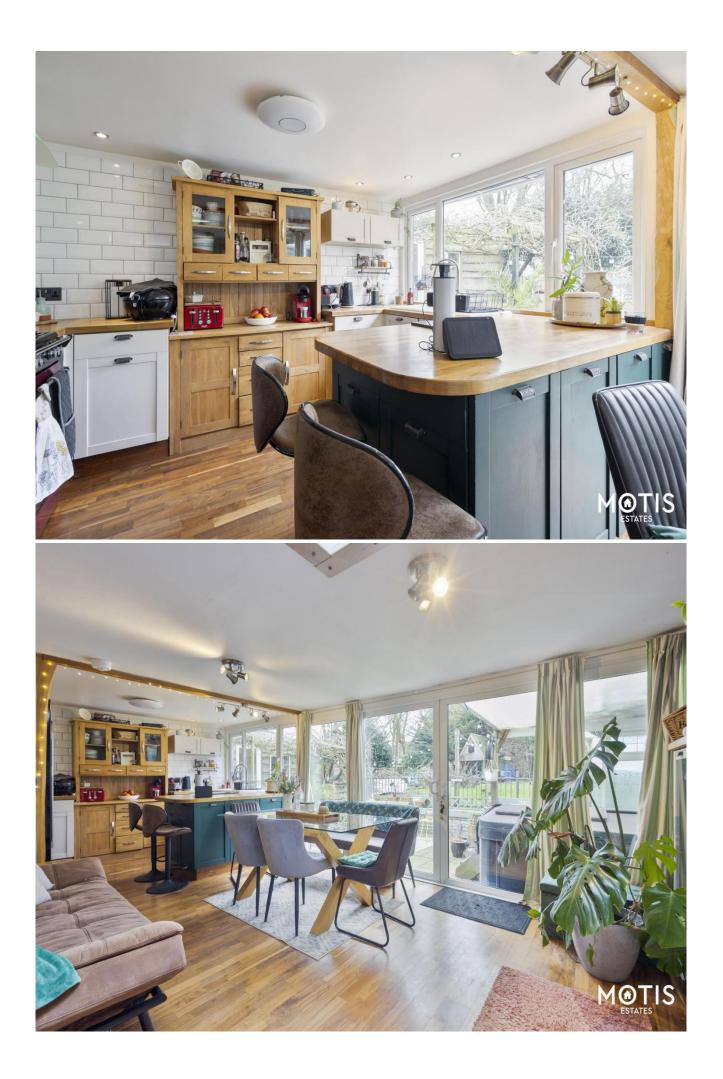

#### Description

Nestled in the charming village of Hawkinge, this exquisite three-bedroom chalet bungalow offers a perfect blend of comfort and functionality, boasting an array of outbuildings alongside the spacious yet cosy interior. Upon entering the property, you'll be greeted by a spacious and inviting hall that benefits from a secluded office space. The main hall allows access to two of the well proportioned double bedrooms, the main three piece shower room and the utility room which is currently utilised as a kitchen space which compliments the home office. Moving towards the rear of the property you will find a beautiful open plan living accommodation which flows seamlessly. The central hall is the perfect space for greeting and entertaining guests, leading through to both the secluded living room with built in log burner and the stunning open plan kitchen diner which is perfect for enjoying both cooking and socialising simultaneously. Upstairs you will find the master bedroom, accompanied by an en-suite bathroom, which provides a peaceful retreat with charming views of the rear garden. Enhancing the appeal of this home is a self-contained one-bedroom annexe which is accessed via the courtyard garden to the side of the main property; perfect for guests, in-laws, or even as a potential holiday rental opportunity. For those working from home or seeking a quiet space for creativity, a separate office outbuilding offers a tranquil environment away from the main living areas with plenty of storage space by way of a mezzanine loft space. The property also features a generous double garage with an inspection pit, complemented by an independent workshop and separate utility, providing ample storage and workspace for hobbies or projects. The garden offers a tranquil retreat with a variety of mature shrubs and spaces for entertaining, whilst the frontage boasts a driveway that will comfortably fit four cars.