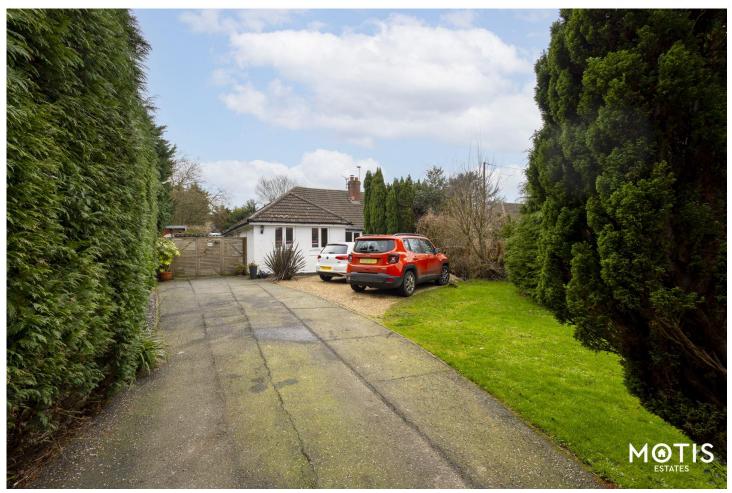

#### GUIDE PRICE - £500,000-550,000 -Deceptively Spacious Three Bedroom Chalet Bungalow -One Bedroom Self Contained Annexe -Additional Office Outbuilding -Double Garage With Additional Workshop & Utility Room -Generous Rear Garden -Additional Courtyard Garden & Driveway For Four Cars

#### Description

Nestled in the charming village of Hawkinge, this exquisite three-bedroom chalet bungalow offers a perfect blend of comfort and functionality, boasting an array of outbuildings alongside the spacious yet cosy interior. Upon entering the property, you'll be greeted by a spacious and inviting hall that benefits from a secluded office space. The main hall allows access to two of the well proportioned double bedrooms, the main three piece shower room and the utility room which is currently utilised as a kitchen space which compliments the home office. Moving towards the rear of the property you will find a beautiful open plan living accommodation which flows seamlessly. The central hall is the perfect space for greeting and entertaining guests, leading through to both the secluded living room with built in log burner and the stunning open plan kitchen diner which is perfect for enjoying both cooking and socialising simultaneously. Upstairs you will find the master bedroom, accompanied by an en-suite bathroom, which provides a peaceful retreat with charming views of the rear garden. Enhancing the appeal of this home is a self-contained one-bedroom annexe which is accessed via the courtyard garden to the side of the main property; perfect for guests, in-laws, or even as a potential holiday rental opportunity. For those working from home or seeking a quiet space for creativity, a separate office outbuilding offers a tranquil environment away from the main living areas with plenty of storage space by way of a mezzanine loft space. The property also features a generous double garage with an inspection pit, complemented by an independent workshop and separate utility, providing ample storage and workspace for hobbies or projects. The garden offers a tranquil retreat with a variety of mature shrubs and spaces for entertaining, whilst the frontage boasts a driveway that will comfortably fit four cars.