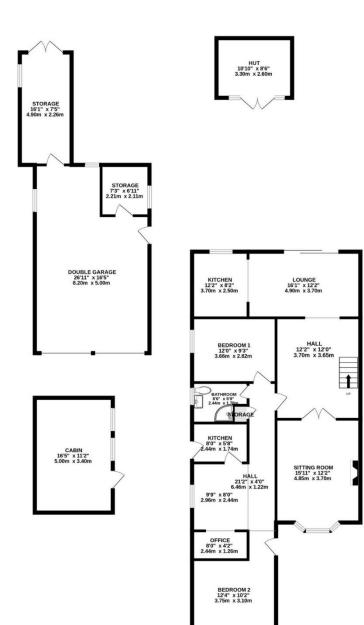

#### Description

Nestled in the charming village of Hawkinge, this exquisite three-bedroom chalet bungalow offers a perfect blend of comfort and functionality, boasting an array of outbuildings alongside the spacious yet cosy interior. Upon entering the property, you'll be greeted by a spacious and inviting hall that benefits from a secluded office space. The main hall allows access to two of the well proportioned double bedrooms, the main three piece shower room and the utility room which is currently utilised as a kitchen space which compliments the home office. Moving towards the rear of the property you will find a beautiful open plan living accommodation which flows seamlessly. The central hall is the perfect space for greeting and entertaining guests, leading through to both the secluded living room with built in log burner and the stunning open plan kitchen diner which is perfect for enjoying both cooking and socialising simultaneously. Upstairs you will find the master bedroom, accompanied by an en-suite bathroom, which provides a peaceful retreat with charming views of the rear garden. Enhancing the appeal of this home is a self-contained one-bedroom annexe which is accessed via the courtyard garden to the side of the main property; perfect for guests, in-laws, or even as a potential holiday rental opportunity. For those working from home or seeking a quiet space for creativity, a separate office outbuilding offers a tranquil environment away from the main living areas with plenty of storage space by way of a mezzanine loft space. The property also features a generous double garage with an inspection pit, complemented by an independent workshop and separate utility, providing ample storage and workspace for hobbies or projects. The garden offers a tranquil retreat with a variety of mature shrubs and spaces for entertaining, whilst the frontage boasts a driveway that will comfortably fit four cars.

#### **Opening Hours:**

Monday - Friday 9.00 - 5.30 Saturday 9.00 - 3.00

1ST FLOOR 336 sq.ft. (31.2 sq.m.) approx.

TOTAL FLOOR AREA: 2290 sq.ft. (212.7 sq.m.) approx. Whilst every attempt has been made to ensure the accuracy of the floorplan contained here, measurements of dors, windows, rooms and any other items are approximate and no responsibility is taken for any eror, omission or mis-statement. This plan is for illustrative purposes only and should be used as such by any prospective purchaser. The services, systems and appliances shown have not been tested and no guarantee as to their operability or efficiency can be given. Made with Metropix ©2025