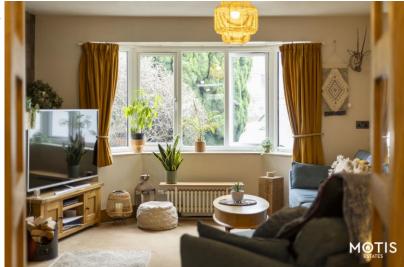

#### Description

Nestled in the charming village of Hawkinge, this exquisite three-bedroom chalet bungalow offers a perfect blend of comfort and functionality, boasting an array of outbuildings alongside the spacious yet cosy interior. Upon entering the property, you'll be greeted by a spacious and inviting hall that benefits from a secluded office space. The main hall allows access to two of the well proportioned double bedrooms, the main three piece shower room and the utility room which is currently utilised as a kitchen space which compliments the home office. Moving towards the rear of the property you will find a beautiful open plan living accommodation which flows seamlessly. The central hall is the perfect space for greeting and entertaining guests, leading through to both the secluded living room with built in log burner and the stunning open plan kitchen diner which is perfect for enjoying both cooking and socialising simultaneously. Upstairs you will find the master bedroom, accompanied by an en-suite bathroom, which provides a peaceful retreat with charming views of the rear garden. Enhancing the appeal of this home is a self-contained one-bedroom annexe which is accessed via the courtyard garden to the side of the main property; perfect for guests, in-laws, or even as a potential holiday rental opportunity. For those working from home or seeking a quiet space for creativity, a separate office outbuilding offers a tranquil environment away from the main living areas with plenty of storage space by way of a mezzanine loft space. The property also features a generous double garage with an inspection pit, complemented by an independent workshop and separate utility, providing ample storage and workspace for hobbies or projects. The garden offers a tranquil retreat with a variety of mature shrubs and spaces for entertaining, whilst the frontage boasts a driveway that will comfortably fit four cars.