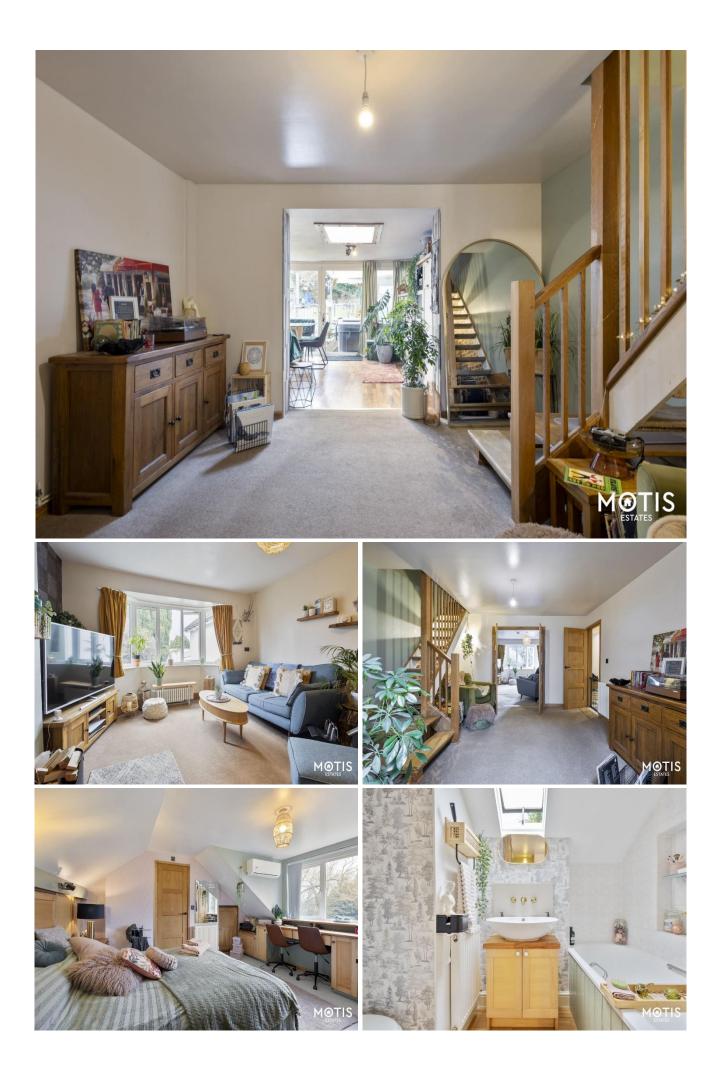

#### Description

Nestled in the charming village of Hawkinge, this exquisite three-bedroom chalet bungalow offers a perfect blend of comfort and functionality, boasting an array of outbuildings alongside the spacious yet cosy interior. Upon entering the property, you'll be greeted by a spacious and inviting hall that benefits from a secluded office space. The main hall allows access to two of the well proportioned double bedrooms, the main three piece shower room and the utility room which is currently utilised as a kitchen space which compliments the home office. Moving towards the rear of the property you will find a beautiful open plan living accommodation which flows seamlessly. The central hall is the perfect space for greeting and entertaining guests, leading through to both the secluded living room with built in log burner and the stunning open plan kitchen diner which is perfect for enjoying both cooking and socialising simultaneously. Upstairs you will find the master bedroom, accompanied by an en-suite bathroom, which provides a peaceful retreat with charming views of the rear garden. Enhancing the appeal of this home is a self-contained one-bedroom annexe which is accessed via the courtyard garden to the side of the main property; perfect for guests, in-laws, or even as a potential holiday rental opportunity. For those working from home or seeking a quiet space for creativity, a separate office outbuilding offers a tranquil environment away from the main living areas with plenty of storage space by way of a mezzanine loft space. The property also features a generous double garage with an inspection pit, complemented by an independent workshop and separate utility, providing ample storage and workspace for hobbies or projects. The garden offers a tranquil retreat with a variety of mature shrubs and spaces for entertaining, whilst the frontage boasts a driveway that will comfortably fit four cars.