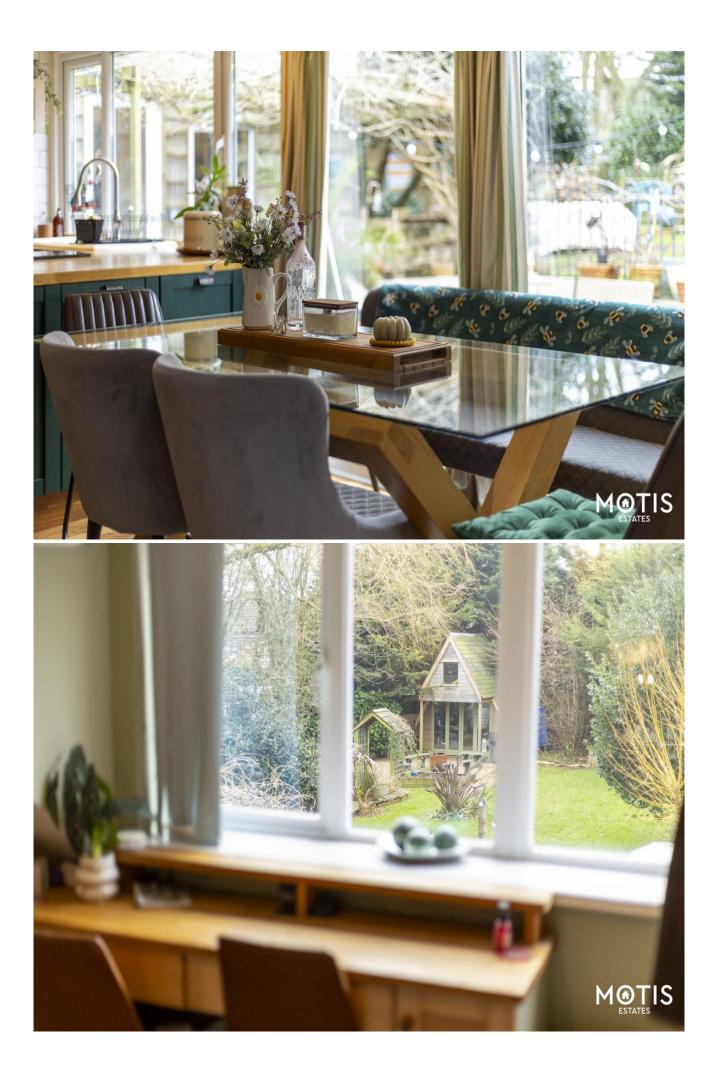

#### Description

Nestled in the charming village of Hawkinge, this exquisite three-bedroom chalet bungalow offers a perfect blend of comfort and functionality, boasting an array of outbuildings alongside the spacious yet cosy interior. Upon entering the property, you'll be greeted by a spacious and inviting hall that benefits from a secluded office space. The main hall allows access to two of the well proportioned double bedrooms, the main three piece shower room and the utility room which is currently utilised as a kitchen space which compliments the home office. Moving towards the rear of the property you will find a beautiful open plan living accommodation which flows seamlessly. The central hall is the perfect space for greeting and entertaining guests, leading through to both the secluded living room with built in log burner and the stunning open plan kitchen diner which is perfect for enjoying both cooking and socialising simultaneously. Upstairs you will find the master bedroom, accompanied by an en-suite bathroom, which provides a peaceful retreat with charming views of the rear garden. Enhancing the appeal of this home is a self-contained one-bedroom annexe which is accessed via the courtyard garden to the side of the main property; perfect for guests, in-laws, or even as a potential holiday rental opportunity. For those working from home or seeking a quiet space for creativity, a separate office outbuilding offers a tranquil environment away from the main living areas with plenty of storage space by way of a mezzanine loft space. The property also features a generous double garage with an inspection pit, complemented by an independent workshop and separate utility, providing ample storage and workspace for hobbies or projects. The garden offers a tranquil retreat with a variety of mature shrubs and spaces for entertaining, whilst the frontage boasts a driveway that will comfortably fit four cars.