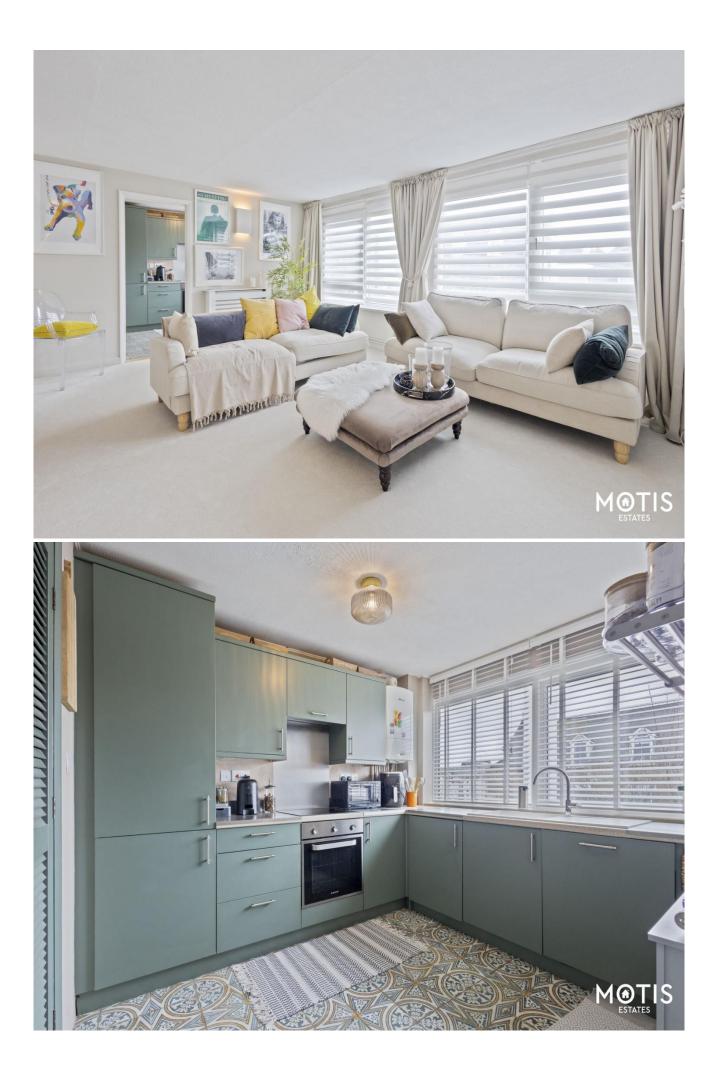

Upon entering the apartment, you are greeted by a spacious hall area with plenty of natural light. The generous living area boasts large windows stretching the length of the room which, with it's south facing aspect, allows natural light to flood through all day long. The well-appointed kitchen features modern appliances and ample storage with two additional larder cupboards, perfect for culinary enthusiasts.