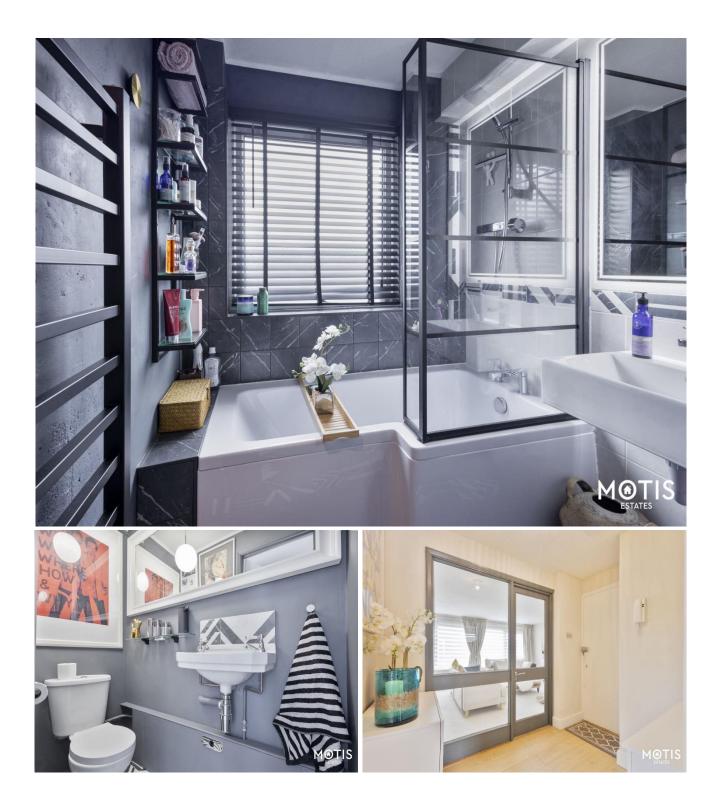

Upon entering the apartment, you are greeted by a spacious hall area with plenty of natural light. The generous living area boasts large windows stretching the length of the room which, with it's south facing aspect, allows natural light to flood through all day long. The well-appointed kitchen features modern appliances and ample storage with two additional larder cupboards, perfect for culinary enthusiasts.

Both bedrooms are generously sized and both benefit from built-in wardrobes, providing a peaceful retreat from day to day life. The apartment also includes a sleek bathroom fitted with modern fixtures, in addition to a separate W/C.

Residents of Grange Court benefit from a well-maintained communal area and secure entry, enhancing the sense of community and safety. Further benefits include lift access and an underground garage which would comfortably fit one car.