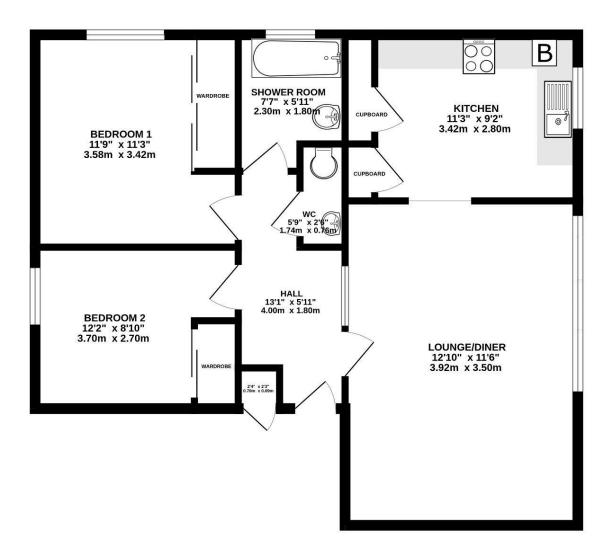

### **Opening Hours:**

Monday - Friday 9.00 - 5.30 Saturday 9.00 - 3.00

TOTAL FLOOR AREA : 703 sq.ft. (65.4 sq.m.) approx.

Millst even attempt has been made to ensure the accuracy of the foorplan contained here, measurements of doors, windows, rooms and any other items are approximate and no responsibility is taken for any erorr, omission or mis-statement. This plan is for illustrative purposes only and should be used as such by any prospective purchaser. The services, systems and appliances shown have not been tested and no guarantee as to their operability or efficiency can be given. Made with Metropix ©2025