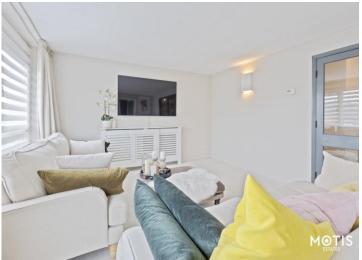

Upon entering the apartment, you are greeted by a spacious hall area with plenty of natural light. The generous living area boasts large windows stretching the length of the room which, with it's south facing aspect, allows natural light to flood through all day long. The well-appointed kitchen features modern appliances and ample storage with two additional larder cupboards, perfect for culinary enthusiasts.