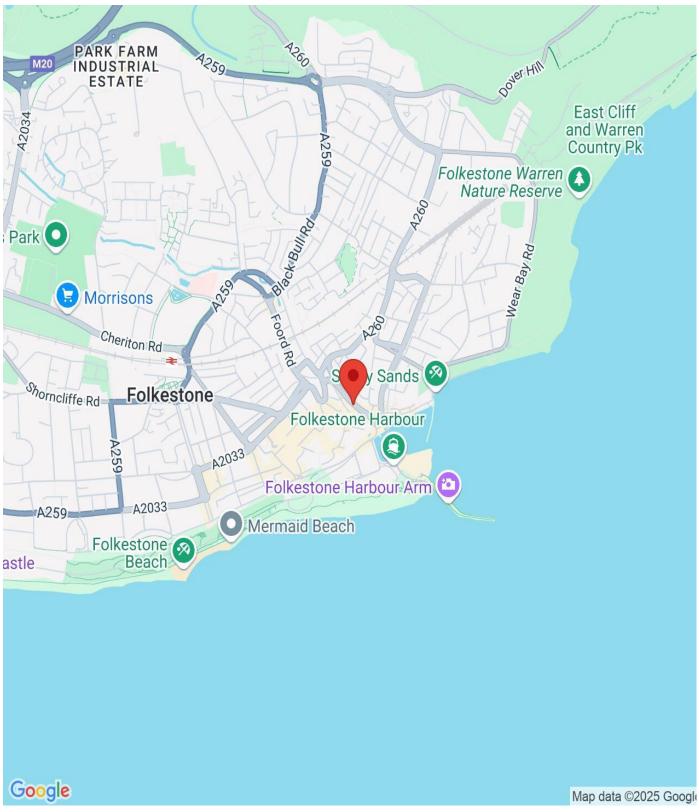

# Rear of 12, Tontine Street Folkestone CT20 1JU

Situated on the outskirts of Folkestone town centre, with a variety of retail users in the vicinity including multiples such as beauty salons, barbers, coffee shops, takeaways and restaurants. Nearby is the Quarterhouse which is a successful entertainment venue. On street parking is available outside the premises for free after 6pm there are several public car parks including multi storeys within easy walking distance of the premises.