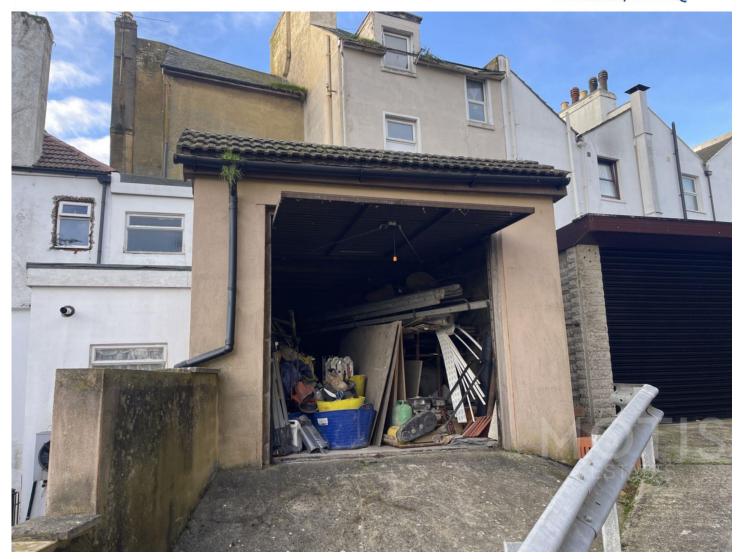

## **REAR OF 12, TONTINE STREET, FOLKESTONE**

Motis Estates Chartered Surveyors in Folkestone are proud to bring to market a garage/store in Creative Quarter within Harbour Way.

£25,000

Moving with Motis

### **Description**

Motis Estates are proud to advertise a garage/store in the Creative Quarter within Tontine Street, with fantastic connections to local transport links, and Folkestone Central, taking you to London in less than an hour. The property is in the main through flow to the Folkestone Harbour Arm with more than 100,000 visitors a year.

A ground floor lock up store of 306 sq ft, ideal for storage split over two floors. There is electricity to the store but not connected.

There is a barrier in front for restricted access to the ground floor.

Lower: 133 sq ft Ground: 173 sq ft Total: 306 sq ft

Energy Performance Certificate: Exempt

Services: Water, Drainage and Electricity

Rateable Value: Not rated Viewing Strictly by appointment through Motis Estates Chartered Surveyors in Folkestone. 01303 212020 or <a href="mailto:commercial@motis-estates.com">commercial@motis-estates.com</a>