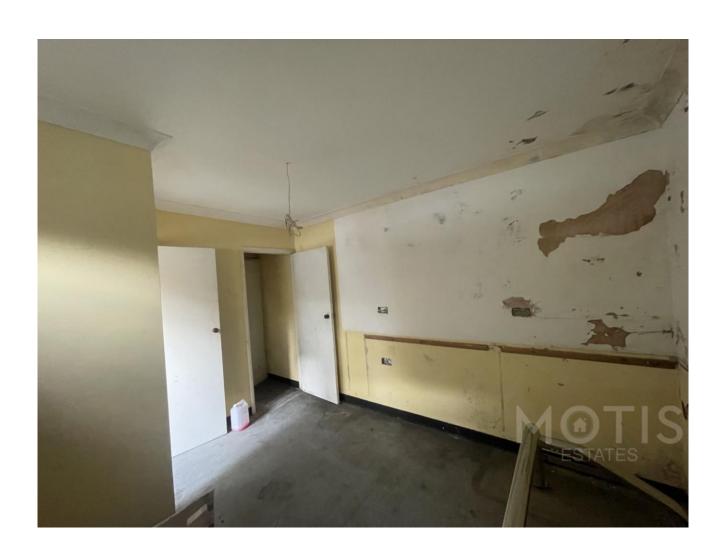

A ground floor lock up store of 306 sq ft, ideal for storage split over two floors. There is electricity to the store but not connected.

There is a barrier in front for restricted access to the ground floor.

Lower: 133 sq ft Ground: 173 sq ft Total: 306 sq ft

Energy Performance Certificate: Exempt

Services: Water, Drainage and Electricity

Rateable Value: Not rated Viewing Strictly by appointment through Motis Estates Chartered Surveyors in Folkestone. 01303 212020 or <a href="mailto:commercial@motis-estates.com">commercial@motis-estates.com</a>