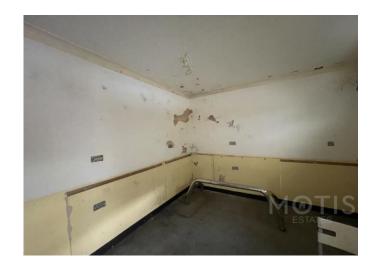

A ground floor lock up store of 306 sq ft, ideal for storage split over two floors. There is electricity to the store but not connected.

There is a barrier in front for restricted access to the ground floor.

Lower: 133 sq ft Ground: 173 sq ft Total: 306 sq ft

Energy Performance Certificate: Exempt

Services: Water, Drainage and Electricity

Rateable Value: Not rated Viewing Strictly by appointment through Motis Estates Chartered Surveyors in Folkestone. 01303 212020 or <a href="mailto:commercial@motis-estates.com">commercial@motis-estates.com</a>