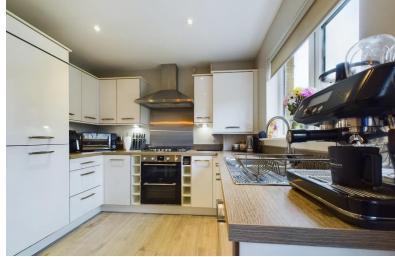

Entering the home there is a perfectly placed downstairs toilet, the entrance hall leads to the bright spacious lounge. To the rear of the home is the dining kitchen with french doors leading out to the garden. The kitchen is fitted with white gloss cabinets and is fully integrated, there is also a 5-burner gas hob and double over. There is ample space for dining table and chairs. The large is also a large storage cupboard.