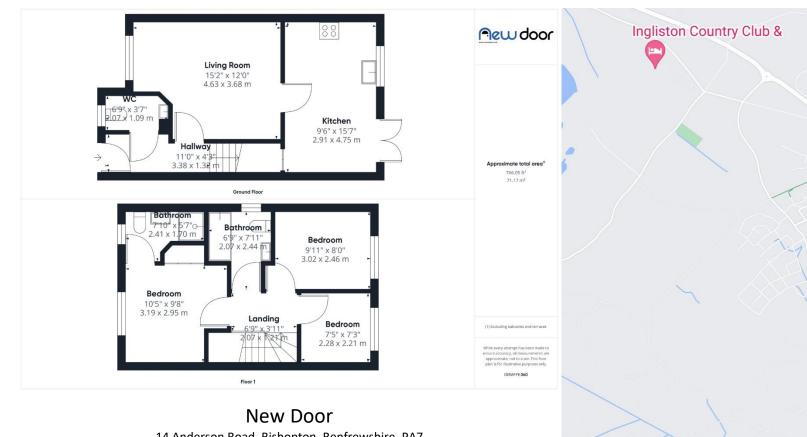

Entering the home there is a perfectly placed downstairs toilet, the entrance hall leads to the bright spacious lounge. To the rear of the home is the dining kitchen with french doors leading out to the garden. The kitchen is fitted with white gloss cabinets and is fully integrated, there is also a 5-burner gas hob and double over. There is ample space for dining table and chairs. The large is also a large storage cupboard.

On the upper floor are 3 bedrooms 2 of which are double the main bedroom benefits from en-suite shower room and fitted wardrobes. The family bathroom has the benefit of electric shower over the bath.

The front of the home has long driveway leading to the enclosed garden. The garden is larger than most in the area and is laid mainly to lawn with decked area perfectly located to maximise the sun in the garden,