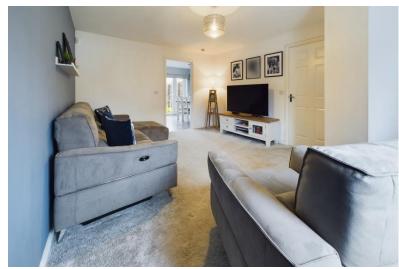

Entering the home there is a perfectly placed downstairs toilet, the entrance hall leads to the bright spacious lounge. To the rear of the home is the dining kitchen with french doors leading out to the garden. The kitchen is fitted with white gloss cabinets and is fully integrated, there is also a 5-burner gas hob and double over. There is ample space for dining table and chairs. The large is also a large storage cupboard.