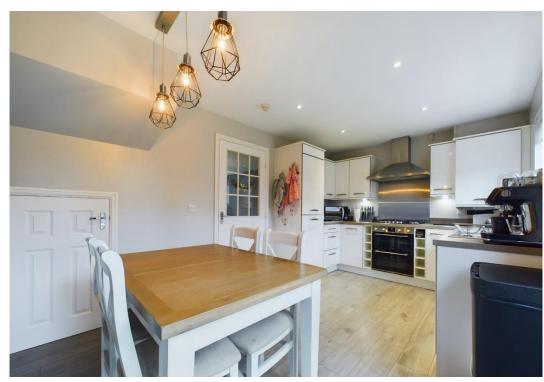

Entering the home there is a perfectly placed downstairs toilet, the entrance hall leads to the bright spacious lounge. To the rear of the home is the dining kitchen with french doors leading out to the garden. The kitchen is fitted with white gloss cabinets and is fully integrated, there is also a 5-burner gas hob and double over. There is ample space for dining table and chairs. The large is also a large storage cupboard.