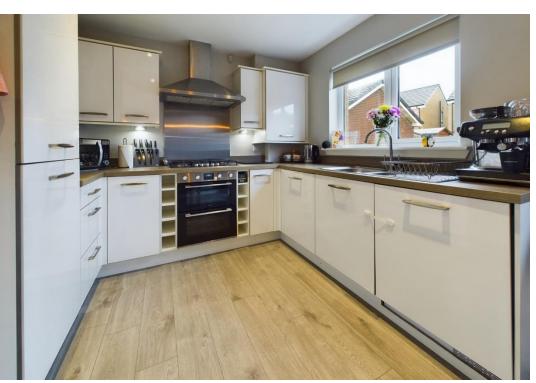

Entering the home there is a perfectly placed downstairs toilet, the entrance hall leads to the bright spacious lounge. To the rear of the home is the dining kitchen with french doors leading out to the garden. The kitchen is fitted with white gloss cabinets and is fully integrated, there is also a 5-burner gas hob and double over. There is ample space for dining table and chairs. The large is also a large storage cupboard.