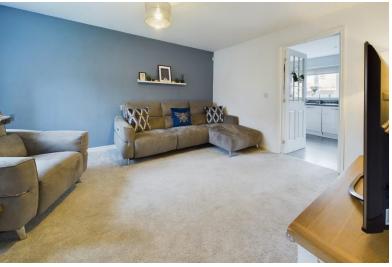

Entering the home there is a perfectly placed downstairs toilet, the entrance hall leads to the bright spacious lounge. To the rear of the home is the dining kitchen with french doors leading out to the garden. The kitchen is fitted with white gloss cabinets and is fully integrated, there is also a 5-burner gas hob and double over. There is ample space for dining table and chairs. The large is also a large storage cupboard.