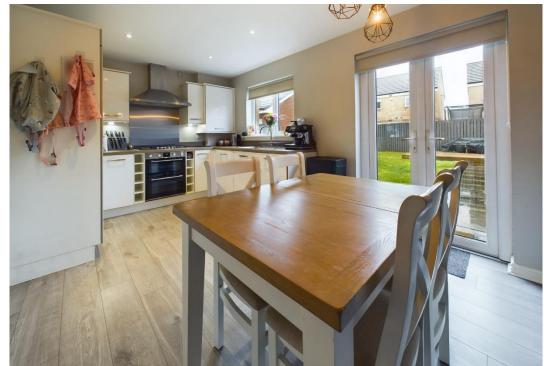

Entering the home there is a perfectly placed downstairs toilet, the entrance hall leads to the bright spacious lounge. To the rear of the home is the dining kitchen with french doors leading out to the garden. The kitchen is fitted with white gloss cabinets and is fully integrated, there is also a 5-burner gas hob and double over. There is ample space for dining table and chairs. The large is also a large storage cupboard.