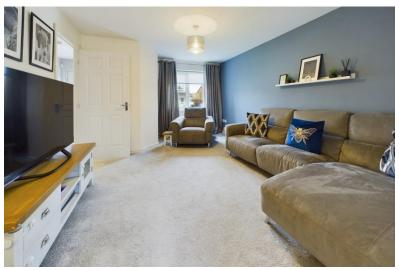

Entering the home there is a perfectly placed downstairs toilet, the entrance hall leads to the bright spacious lounge. To the rear of the home is the dining kitchen with french doors leading out to the garden. The kitchen is fitted with white gloss cabinets and is fully integrated, there is also a 5-burner gas hob and double over. There is ample space for dining table and chairs. The large is also a large storage cupboard.