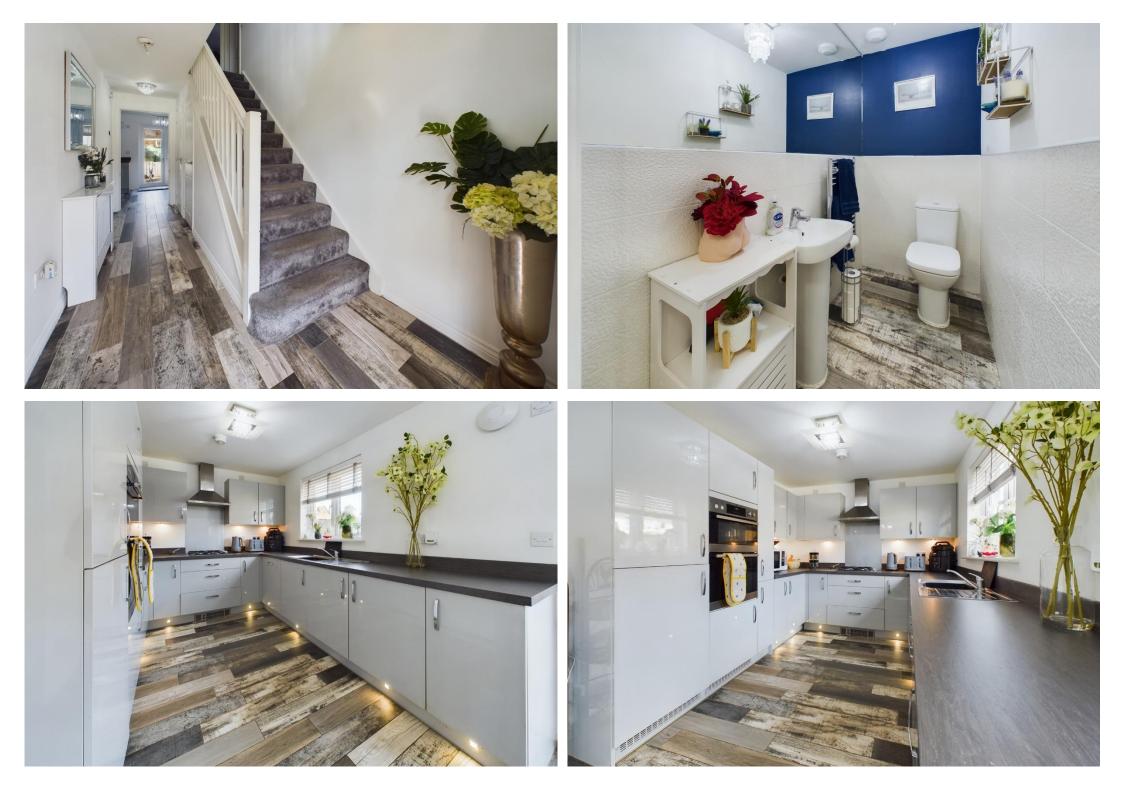

The home has a bright spacious lounge to the front with kitchen dining family room along the rear of the home. The kitchen is fully integrated and is fitted with a range of gloss cabinets. French doors lead out to the garden.

On the upper floor are 4 double bedrooms three of which have fitted wardrobes, and the main bedroom also benefits from en-suite shower room. The family bathroom is four piece with separate shower cubicle.