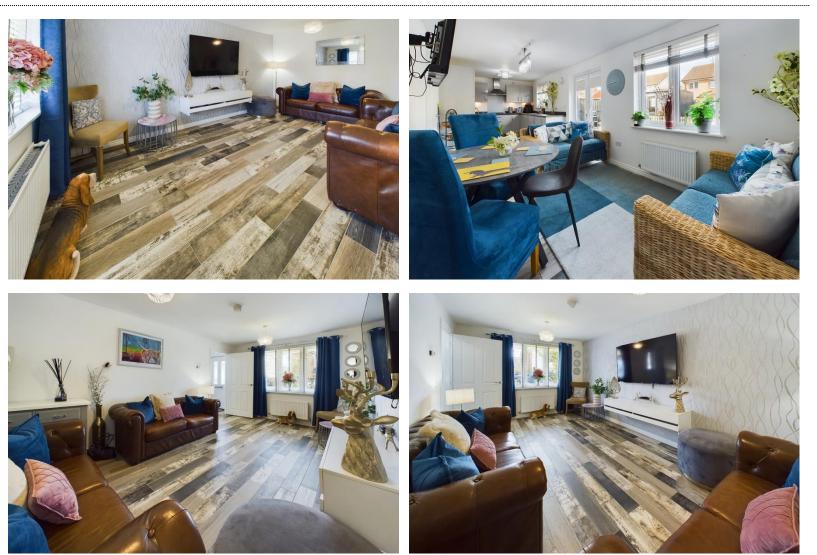

The home has a bright spacious lounge to the front with kitchen dining family room along the rear of the home. The kitchen is fully integrated and is fitted with a range of gloss cabinets. French doors lead out to the garden.