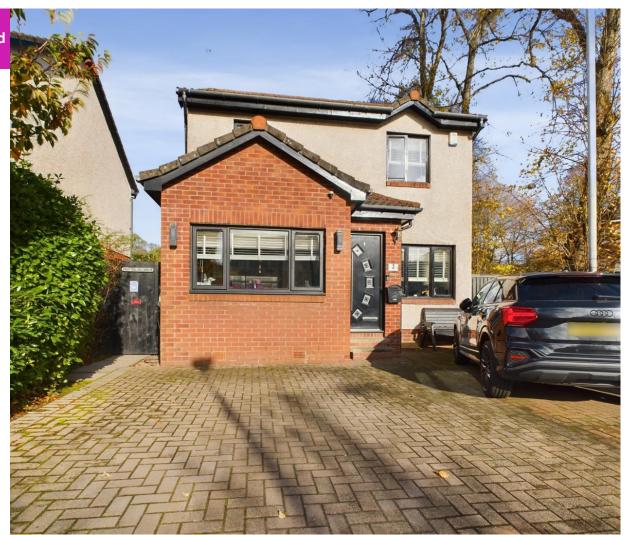

**Braids Gait, Paisley, PA2** 

- Fantastic, detached home in sought after area
- Monobloc driveway
- Summer house and hot tub
- EV Charger

**EPC Rating C** 

- 3 double bedrooms all with fitted wardrobes
- Excellent, flexible living space
- Conservatory with solid roof
- Opportunity not to be missed

Council Tax Band F

Rare to the market is this detached home in the well sought after and desirable address within walking distance of Brodie Park. This is certainly a home not to be overlooked. The flexible layout of this home is sure to impress. The hallway leads to the first of the reception rooms. This spacious room is ideal as a second lounge, bedroom or playroom. The room also benefits from a wet room and utility cupboard. The main lounge is off the hallway and is flooded with natural light from the large window Through the archway you find the dining kitchen. The kitchen is fully integrated and has door leading out to the garden. To the rear of the home is the conservatory that has french doors leading out to the garden, the conservatory benefits from a solid roof making the conservatory a usable space all year round. The internal hallway has WC and leads to the upper floor. On the upper floor you will find three spacious double bedrooms with fitted wardrobes. The main bedroom also benefits from modernised en-suite. The landing also gives access to the floored attic The front of the home is laid to monobloc providing ample off-street parking. The rear of the home is low maintenance and is laid to artificial turf. There is also a large summer house and hot tub, the perfect garden for relaxing in the sun