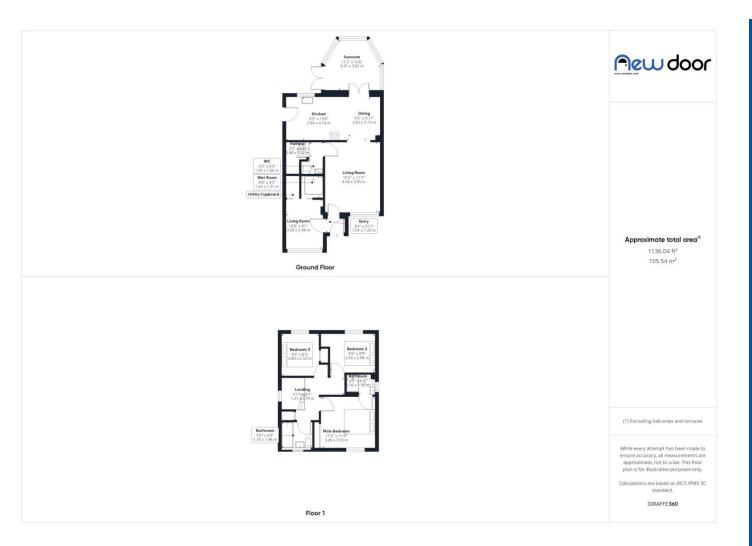

Council Tax Band F

Rare to the market is this detached home in the well sought after and desirable address within walking distance of Brodie Park. This is certainly a home not to be overlooked. The flexible layout of this home is sure to impress. The hallway leads to the first of the reception rooms. This spacious room is ideal as a second lounge, bedroom or playroom. The room also benefits from a wet room and utility cupboard. The main lounge is off the hallway and is flooded with natural light from the large window Through the archway you find the dining kitchen. The kitchen is fully integrated and has door leading out to the garden. To the rear of the home is the conservatory that has french doors leading out to the garden, the conservatory benefits from a solid roof making the conservatory a usable space all year round. The internal hallway has WC and leads to the upper floor. On the upper floor you will find three spacious double bedrooms with fitted wardrobes. The main bedroom also benefits from modernised en-suite. The landing also gives access to the floored attic The front of the home is laid to monobloc providing ample off-street parking. The rear of the home is low maintenance and is laid to artificial turf. There is also a large summer house and hot tub, the perfect garden for relaxing in the sun