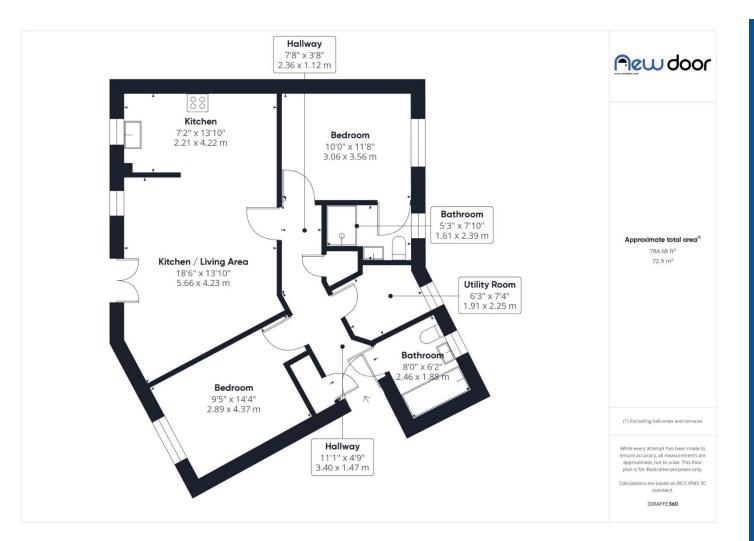

• Communal garden

Arrange your viewing today

**EPC Rating** 

**Council Tax Band** 

Larger style 2 bedroom first floor apartment, this home is perfect for a range of purchasers. The home is within walking distance to the train station and shops. On entering the home into the hallway there are 2 large storage cupboards. At the end of the hall to the front of the apartment is the open plan lounge/dining kitchen perfect for those who love to entertain. These rooms a flooded with natural light from the french doors with Juliette balcony to the lounge and window to the dining area. The cream high gloss kitchen is fully integrated and has excellent worktop space for those who like to spend their time in the kitchen. There are 2 double bedrooms with the main benefitting from an ensuite shower room. The bathroom is spacious and is fitted with a 3 piece suite. The home benefits from an excellent utility room which has additional storage.