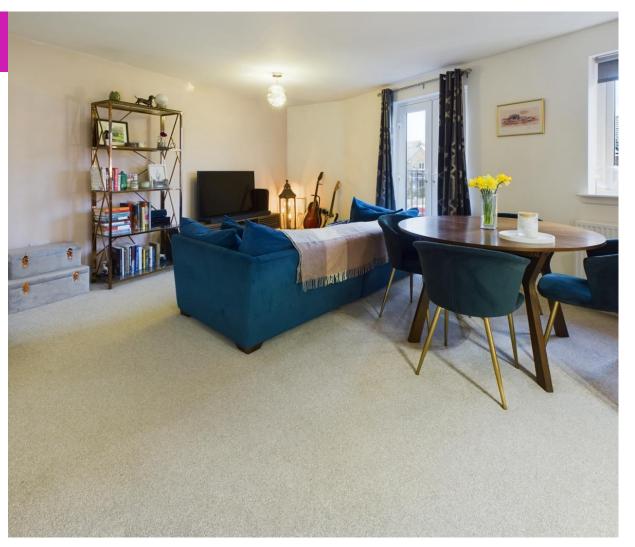

• Communal garden

Arrange your viewing today

**EPC Rating** 

**Council Tax Band** 

Larger style 2 bedroom first floor apartment, this home is perfect for a range of purchasers. The home is within walking distance to the train station and shops. On entering the home into the hallway there are 2 large storage cupboards. At the end of the hall to the front of the apartment is the open plan lounge/dining kitchen perfect for those who love to entertain. These rooms a flooded with natural light from the french doors with Juliette balcony to the lounge and window to the dining area. The cream high gloss kitchen is fully integrated and has excellent worktop space for those who like to spend their time in the kitchen. There are 2 double bedrooms with the main benefitting from an ensuite shower room. The bathroom is spacious and is fitted with a 3 piece suite. The home benefits from an excellent utility room which has additional storage.