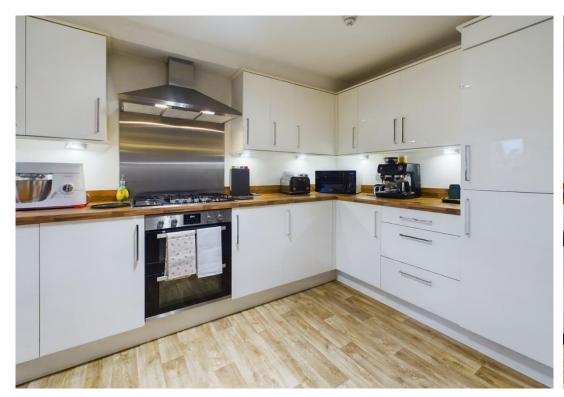

• Communal garden

Arrange your viewing today

**EPC Rating** 

**Council Tax Band** 

Larger style 2 bedroom first floor apartment, this home is perfect for a range of purchasers. The home is within walking distance to the train station and shops. On entering the home into the hallway there are 2 large storage cupboards. At the end of the hall to the front of the apartment is the open plan lounge/dining kitchen perfect for those who love to entertain. These rooms a flooded with natural light from the french doors with Juliette balcony to the lounge and window to the dining area. The cream high gloss kitchen is fully integrated and has excellent worktop space for those who like to spend their time in the kitchen. There are 2 double bedrooms with the main benefitting from an ensuite shower room. The bathroom is spacious and is fitted with a 3 piece suite. The home benefits from an excellent utility room which has additional storage.