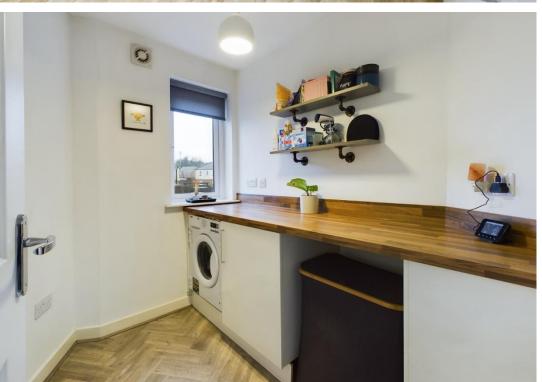

• Communal garden

Arrange your viewing today

**EPC Rating** 

**Council Tax Band** 

Larger style 2 bedroom first floor apartment, this home is perfect for a range of purchasers. The home is within walking distance to the train station and shops. On entering the home into the hallway there are 2 large storage cupboards. At the end of the hall to the front of the apartment is the open plan lounge/dining kitchen perfect for those who love to entertain. These rooms a flooded with natural light from the french doors with Juliette balcony to the lounge and window to the dining area. The cream high gloss kitchen is fully integrated and has excellent worktop space for those who like to spend their time in the kitchen. There are 2 double bedrooms with the main benefitting from an ensuite shower room. The bathroom is spacious and is fitted with a 3 piece suite. The home benefits from an excellent utility room which has additional storage.