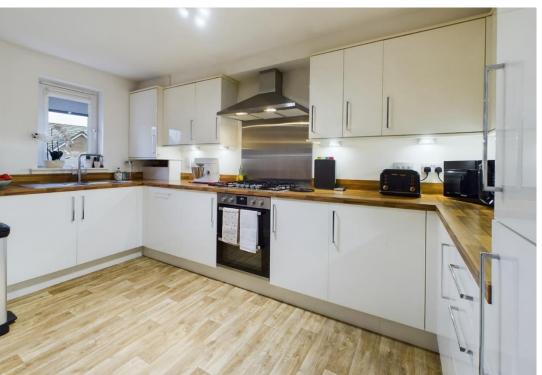

• Communal garden

Arrange your viewing today

**EPC Rating** 

**Council Tax Band** 

Larger style 2 bedroom first floor apartment, this home is perfect for a range of purchasers. The home is within walking distance to the train station and shops. On entering the home into the hallway there are 2 large storage cupboards. At the end of the hall to the front of the apartment is the open plan lounge/dining kitchen perfect for those who love to entertain. These rooms a flooded with natural light from the french doors with Juliette balcony to the lounge and window to the dining area. The cream high gloss kitchen is fully integrated and has excellent worktop space for those who like to spend their time in the kitchen. There are 2 double bedrooms with the main benefitting from an ensuite shower room. The bathroom is spacious and is fitted with a 3 piece suite. The home benefits from an excellent utility room which has additional storage.