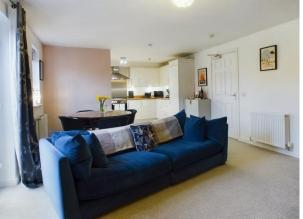

• Communal garden

Arrange your viewing today

**EPC Rating** 

**Council Tax Band** 

Larger style 2 bedroom first floor apartment, this home is perfect for a range of purchasers. The home is within walking distance to the train station and shops. On entering the home into the hallway there are 2 large storage cupboards. At the end of the hall to the front of the apartment is the open plan lounge/dining kitchen perfect for those who love to entertain. These rooms a flooded with natural light from the french doors with Juliette balcony to the lounge and window to the dining area. The cream high gloss kitchen is fully integrated and has excellent worktop space for those who like to spend their time in the kitchen. There are 2 double bedrooms with the main benefitting from an ensuite shower room. The bathroom is spacious and is fitted with a 3 piece suite. The home benefits from an excellent utility room which has additional storage.