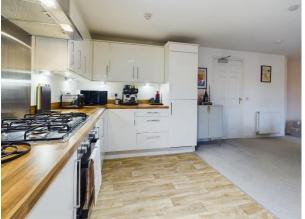

• Communal garden

Arrange your viewing today

**EPC Rating** 

**Council Tax Band** 

Larger style 2 bedroom first floor apartment, this home is perfect for a range of purchasers. The home is within walking distance to the train station and shops. On entering the home into the hallway there are 2 large storage cupboards. At the end of the hall to the front of the apartment is the open plan lounge/dining kitchen perfect for those who love to entertain. These rooms a flooded with natural light from the french doors with Juliette balcony to the lounge and window to the dining area. The cream high gloss kitchen is fully integrated and has excellent worktop space for those who like to spend their time in the kitchen. There are 2 double bedrooms with the main benefitting from an ensuite shower room. The bathroom is spacious and is fitted with a 3 piece suite. The home benefits from an excellent utility room which has additional storage.