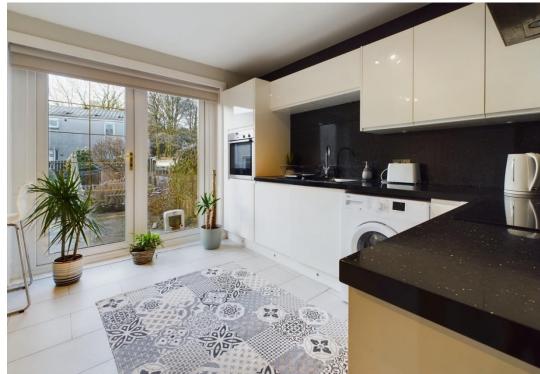

- Neutrally decorated throughout
- 2 Excellent double bedrooms
- Walking distance to schools and amenities
- Arrange your viewing today

Council Tax Band B

Nestled in Rashieburn is this fantastic, terraced home. The home has an open outlook to the rear and is being sold with a completed chain, so not lengthy waits to move into your new home. The home has a welcoming hall leading to all ground floor accommodation including downstairs WC. The lounge is neutrally decorated and overlooks the rear garden. Also to the rear is the dining kitchen which is fitted with a modern gloss kitchen. Patio doors lead to the low maintenance garden. On the upper floor the bright landing has 3 large storage cupboards and access to the attic. Both bedrooms are excellent doubles and the main bedroom benefits from fitted wardrobes. The bathroom is fitted with white suite and has shower over the bath. Rashieburn is well located for both Rashilee Primary and Park Mains High School. The home is also within walking distance to Bridgewater shopping centre.