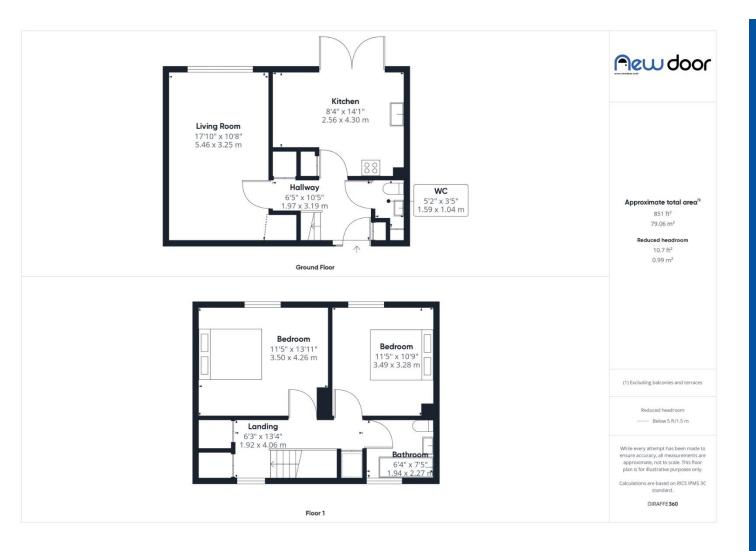

- Neutrally decorated throughout
- 2 Excellent double bedrooms
- Walking distance to schools and amenities
- Arrange your viewing today

Council Tax Band B

Nestled in Rashieburn is this fantastic, terraced home. The home has an open outlook to the rear and is being sold with a completed chain, so not lengthy waits to move into your new home. The home has a welcoming hall leading to all ground floor accommodation including downstairs WC. The lounge is neutrally decorated and overlooks the rear garden. Also to the rear is the dining kitchen which is fitted with a modern gloss kitchen. Patio doors lead to the low maintenance garden. On the upper floor the bright landing has 3 large storage cupboards and access to the attic. Both bedrooms are excellent doubles and the main bedroom benefits from fitted wardrobes. The bathroom is fitted with white suite and has shower over the bath. Rashieburn is well located for both Rashilee Primary and Park Mains High School. The home is also within walking distance to Bridgewater shopping centre.