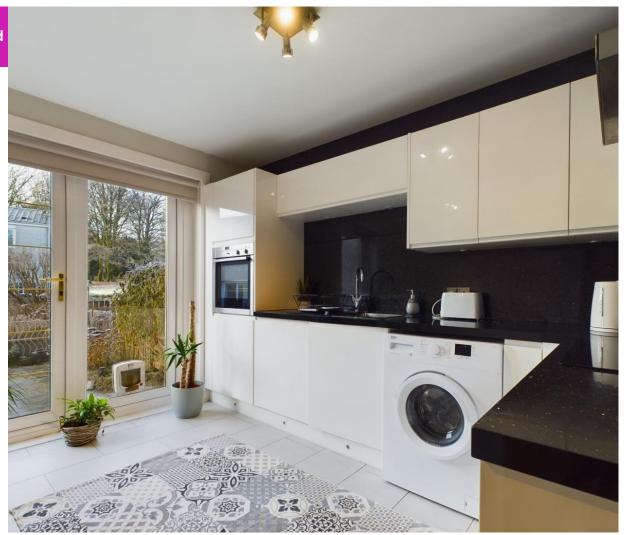

- Neutrally decorated throughout
- 2 Excellent double bedrooms
- Walking distance to schools and amenities
- Arrange your viewing today

Council Tax Band B

Nestled in Rashieburn is this fantastic, terraced home. The home has an open outlook to the rear and is being sold with a completed chain, so not lengthy waits to move into your new home. The home has a welcoming hall leading to all ground floor accommodation including downstairs WC. The lounge is neutrally decorated and overlooks the rear garden. Also to the rear is the dining kitchen which is fitted with a modern gloss kitchen. Patio doors lead to the low maintenance garden. On the upper floor the bright landing has 3 large storage cupboards and access to the attic. Both bedrooms are excellent doubles and the main bedroom benefits from fitted wardrobes. The bathroom is fitted with white suite and has shower over the bath. Rashieburn is well located for both Rashilee Primary and Park Mains High School. The home is also within walking distance to Bridgewater shopping centre.