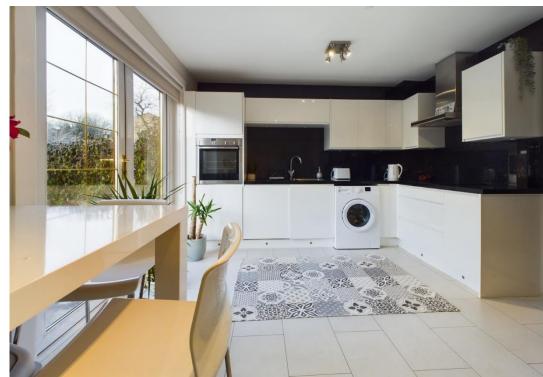

- Neutrally decorated throughout
- 2 Excellent double bedrooms
- Walking distance to schools and amenities
- Arrange your viewing today

Council Tax Band B

Nestled in Rashieburn is this fantastic, terraced home. The home has an open outlook to the rear and is being sold with a completed chain, so not lengthy waits to move into your new home. The home has a welcoming hall leading to all ground floor accommodation including downstairs WC. The lounge is neutrally decorated and overlooks the rear garden. Also to the rear is the dining kitchen which is fitted with a modern gloss kitchen. Patio doors lead to the low maintenance garden. On the upper floor the bright landing has 3 large storage cupboards and access to the attic. Both bedrooms are excellent doubles and the main bedroom benefits from fitted wardrobes. The bathroom is fitted with white suite and has shower over the bath. Rashieburn is well located for both Rashilee Primary and Park Mains High School. The home is also within walking distance to Bridgewater shopping centre.