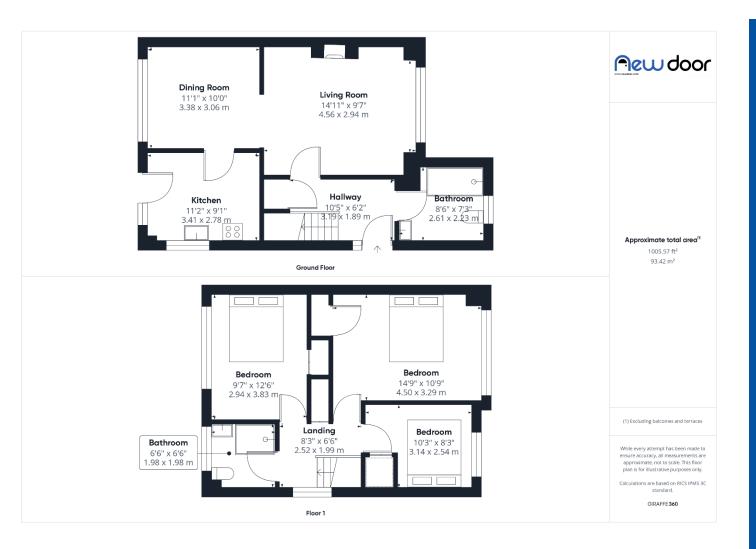

Council Tax Band

Ettrick Drive is located at one of the highest points in Bishopton and benefits from one of the largest gardens on the Craigton Estate. Ask us about how this home can earn you money!!! This home is perfect for those looking to make their mark on their new home with the possibility to extend subject to local planning consents what more could you want. You will find the home at the start of Ettrick Drive and at the end of Craighead Road., with views over Balmoral Crescent and beyond to the front. On entering the home, you will find that this one of the larger style 3 bedroom detached homes in the village. The spacious hallway leads through to the large lounge which has large picture window. To the rear of the lounge is the dining room which overlooks the garden. The spacious kitchen is off the dining room and has door leading out to the garden. Completing the ground floor is the shower room. On the upper floor are 3 double bedrooms all of which have built-in storage. The main bathroom is also fitted with a shower cubicle. The landing has access to the attic space. Externally the garden is laid to lawn to the front and side the rear of the home is generally paved. At the bottom of the garden is the garage, there is ample space to add additional off-road parking to either the rear or the side of the home.