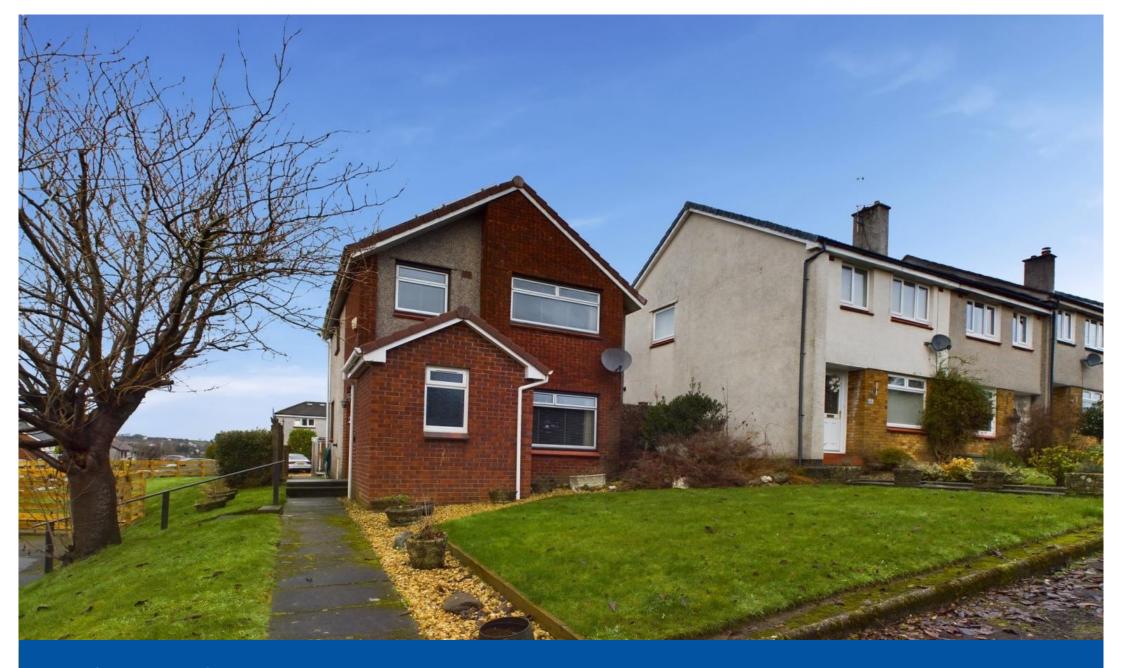

**Ettrick Drive, Bishopton, PA7** 

- Fantastic spacious home
- Views over Bishopton from the front and rear
- 3 Double bedrooms
- Walking distance to school, shops and train station

**EPC Rating D** 

- Located on large sunny corner plot
- Solar panels which feed back to the grid
- Opportunity to extend, subject to local planning
- Arrange your viewing today

Council Tax Band

Ettrick Drive is located at one of the highest points in Bishopton and benefits from one of the largest gardens on the Craigton Estate. Ask us about how this home can earn you money!!! This home is perfect for those looking to make their mark on their new home with the possibility to extend subject to local planning consents what more could you want. You will find the home at the start of Ettrick Drive and at the end of Craighead Road., with views over Balmoral Crescent and beyond to the front. On entering the home, you will find that this one of the larger style 3 bedroom detached homes in the village. The spacious hallway leads through to the large lounge which has large picture window. To the rear of the lounge is the dining room which overlooks the garden. The spacious kitchen is off the dining room and has door leading out to the garden. Completing the ground floor is the shower room. On the upper floor are 3 double bedrooms all of which have built-in storage. The main bathroom is also fitted with a shower cubicle. The landing has access to the attic space. Externally the garden is laid to lawn to the front and side the rear of the home is generally paved. At the bottom of the garden is the garage, there is ample space to add additional off-road parking to either the rear or the side of the home.