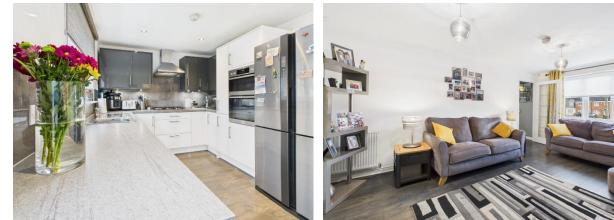

With open views and private garden to the rear you have found your match in Dargavel, Bishopton. You are sure to love the space this home has to offer, perfect for the modern family. On entering Bolerno Circle the welcoming entrance hall leads to all the ground floor accommodation and has cupboard understairs and WC. You find the main lounge to the front of the home; the lounge is flooded with natural light. Twin glazed doors lead to the dining room to the rear. The kitchen is fitted with a range of wall and floor mounted gloss cabinets and has integrated washing machine and dishwasher, the kitchen also benefits from a large pantry cupboard. The breakfast bar is perfect for sitting at the patio doors dreaming the day away. Again, to the front of the home you will find the third of the reception rooms which is perfect for a family room or office for those who work from home. On the upper floor you will find 4 double bedrooms all of which have fitted wardrobes. The main bedroom has en-suite while bedrooms 2 and 3 benefit from a Jack'n'Jill bathroom. The family bathroom has vanity units and benefits from a shower over the bath. The spacious landing has further storage cupboards. Externally the home has monobloc driveway for several cars. There is gated access to rear garden which is laid to patio artificial grass and has large, decked area with pergola perfect for entertaining there is also a summer house with covered area ideal for those of you who have hot tubs.