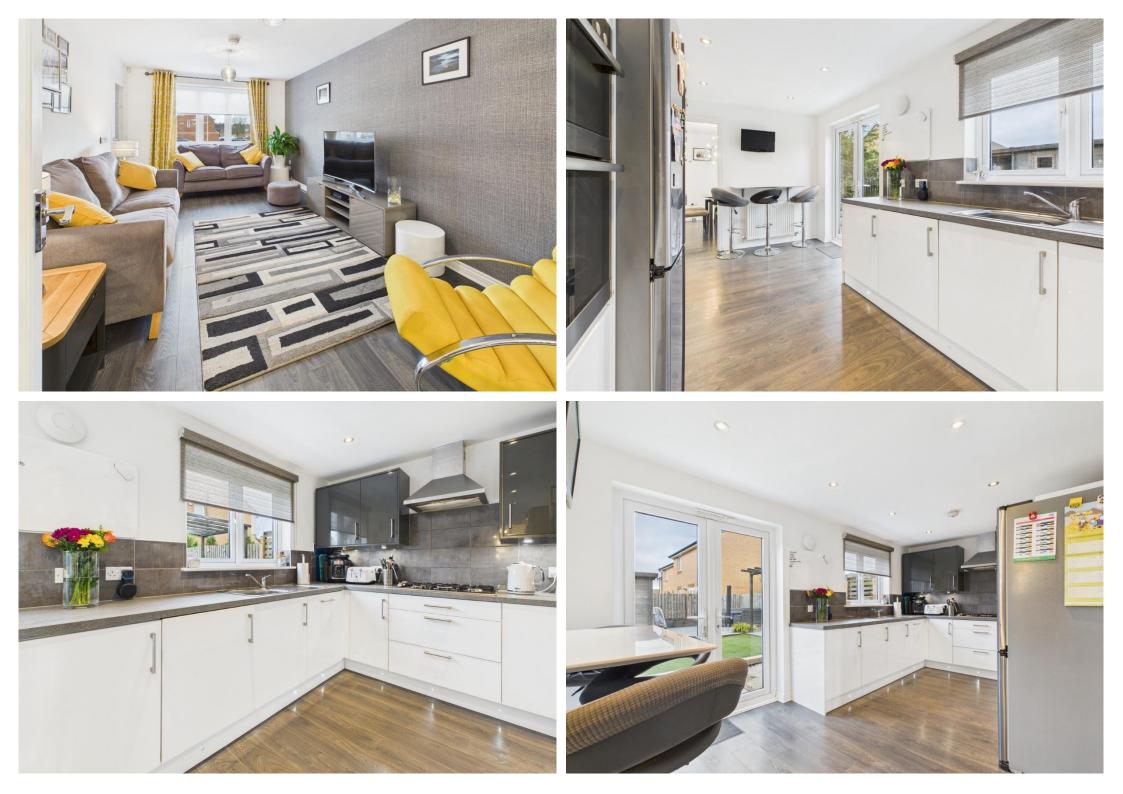

With open views and private garden to the rear you have found your match in Dargavel, Bishopton. You are sure to love the space this home has to offer, perfect for the modern family. On entering Bolerno Circle the welcoming entrance hall leads to all the ground floor accommodation and has cupboard understairs and WC. You find the main lounge to the front of the home; the lounge is flooded with natural light. Twin glazed doors lead to the dining room to the rear. The kitchen is fitted with a range of wall and floor mounted gloss cabinets and has integrated washing machine and dishwasher, the kitchen also benefits from a large pantry cupboard. The breakfast bar is perfect for sitting at the patio doors dreaming the day away. Again, to the front of the home you will find the third of the reception rooms which is perfect for a family room or office for those who work from home. On the upper floor you will find 4 double bedrooms all of which have fitted wardrobes. The main bedroom has en-suite while bedrooms 2 and 3 benefit from a Jack'n'Jill bathroom. The family bathroom has vanity units and benefits from a shower over the bath. The spacious landing has further storage cupboards. Externally the home has monobloc driveway for several cars. There is gated access to rear garden which is laid to patio artificial grass and has large, decked area with pergola perfect for entertaining there is also a summer house with covered area ideal for those of you who have hot tubs.