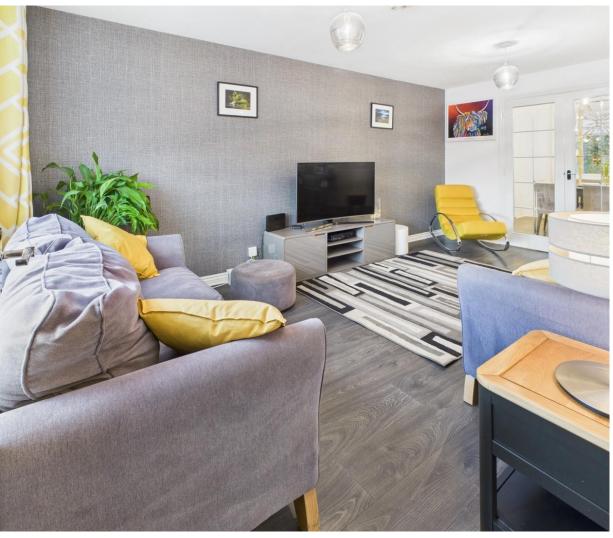

With open views and private garden to the rear you have found your match in Dargavel, Bishopton. You are sure to love the space this home has to offer, perfect for the modern family. On entering Bolerno Circle the welcoming entrance hall leads to all the ground floor accommodation and has cupboard understairs and WC. You find the main lounge to the front of the home; the lounge is flooded with natural light. Twin glazed doors lead to the dining room to the rear. The kitchen is fitted with a range of wall and floor mounted gloss cabinets and has integrated washing machine and dishwasher, the kitchen also benefits from a large pantry cupboard. The breakfast bar is perfect for sitting at the patio doors dreaming the day away. Again, to the front of the home you will find the third of the reception rooms which is perfect for a family room or office for those who work from home. On the upper floor you will find 4 double bedrooms all of which have fitted wardrobes. The main bedroom has en-suite while bedrooms 2 and 3 benefit from a Jack'n'Jill bathroom. The family bathroom has vanity units and benefits from a shower over the bath. The spacious landing has further storage cupboards. Externally the home has monobloc driveway for several cars. There is gated access to rear garden which is laid to patio artificial grass and has large, decked area with pergola perfect for entertaining there is also a summer house with covered area ideal for those of you who have hot tubs.