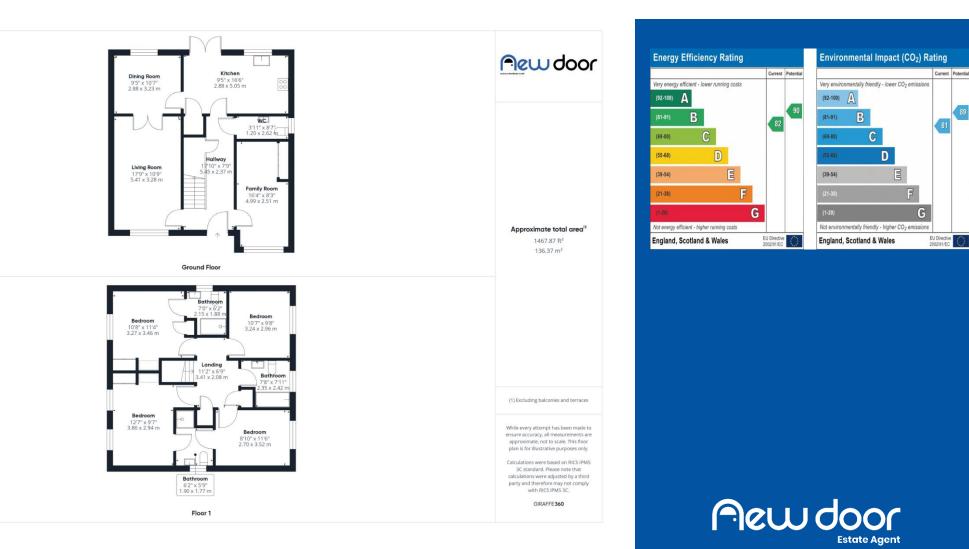

## Freehold

• Fantastic spacious home with open outlook

- 3 Reception Rooms
- home
- Quiet location

**EPC Rating B** 

- Jack'n'Jill bathroom and en-suite
  - 4 Double bedrooms

**Council Tax Band** 

- Flexible living at the heart of the Walking distance to schools and amenities
  - Arrange your viewing today

With open views and private garden to the rear you have found your match in Dargavel, Bishopton. You are sure to love the space this home has to offer, perfect for the modern family. On entering Bolerno Circle the welcoming entrance hall leads to all the ground floor accommodation and has cupboard understairs and WC. You find the main lounge to the front of the home; the lounge is flooded with natural light. Twin glazed doors lead to the dining room to the rear. The kitchen is fitted with a range of wall and floor mounted gloss cabinets and has integrated washing machine and dishwasher, the kitchen also benefits from a large pantry cupboard. The breakfast bar is perfect for sitting at the patio doors dreaming the day away. Again, to the front of the home you will find the third of the reception rooms which is perfect for a family room or office for those who work from home. On the upper floor you will find 4 double bedrooms all of which have fitted wardrobes. The main bedroom has en-suite while bedrooms 2 and 3 benefit from a Jack'n'Jill bathroom. The family bathroom has vanity units and benefits from a shower over the bath. The spacious landing has further storage cupboards. Externally the home has monobloc driveway for several cars. There is gated access to rear garden which is laid to patio artificial grass and has large, decked area with pergola perfect for entertaining there is also a summer house with covered area ideal for those of you who have hot tubs.