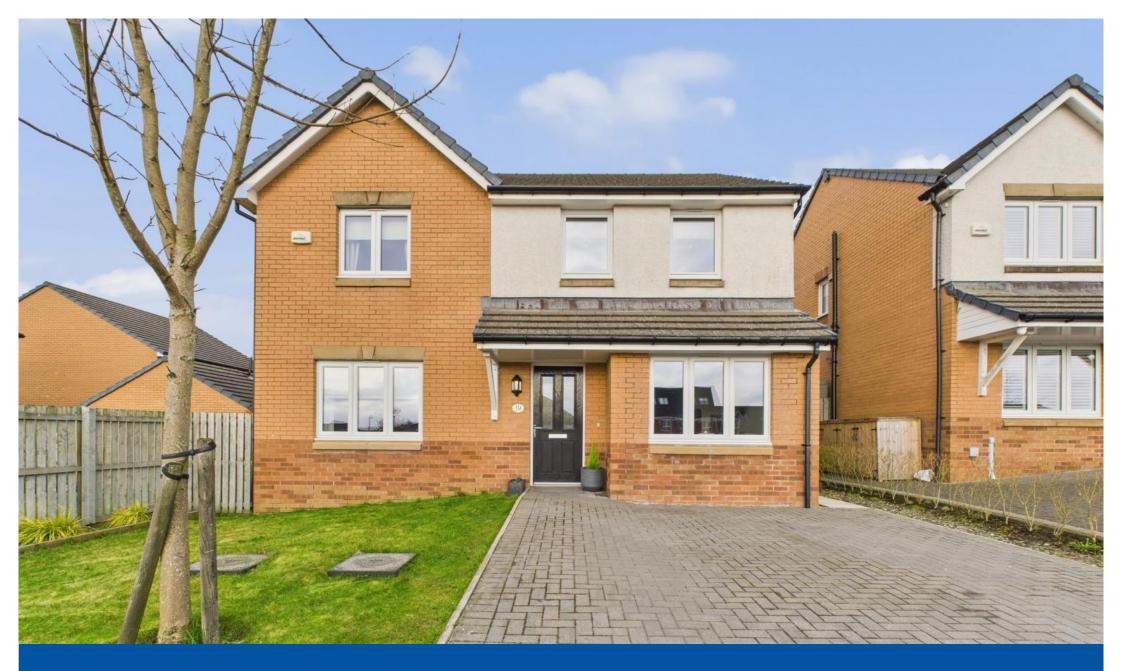

With open views and private garden to the rear you have found your match in Dargavel, Bishopton. You are sure to love the space this home has to offer, perfect for the modern family. On entering Bolerno Circle the welcoming entrance hall leads to all the ground floor accommodation and has cupboard understairs and WC. You find the main lounge to the front of the home; the lounge is flooded with natural light. Twin glazed doors lead to the dining room to the rear. The kitchen is fitted with a range of wall and floor mounted gloss cabinets and has integrated washing machine and dishwasher, the kitchen also benefits from a large pantry cupboard. The breakfast bar is perfect for sitting at the patio doors dreaming the day away. Again, to the front of the home you will find the third of the reception rooms which is perfect for a family room or office for those who work from home. On the upper floor you will find 4 double bedrooms all of which have fitted wardrobes. The main bedroom has en-suite while bedrooms 2 and 3 benefit from a Jack'n'Jill bathroom. The family bathroom has vanity units and benefits from a shower over the bath. The spacious landing has further storage cupboards. Externally the home has monobloc driveway for several cars. There is gated access to rear garden which is laid to patio artificial grass and has large, decked area with pergola perfect for entertaining there is also a summer house with covered area ideal for those of you who have hot tubs.