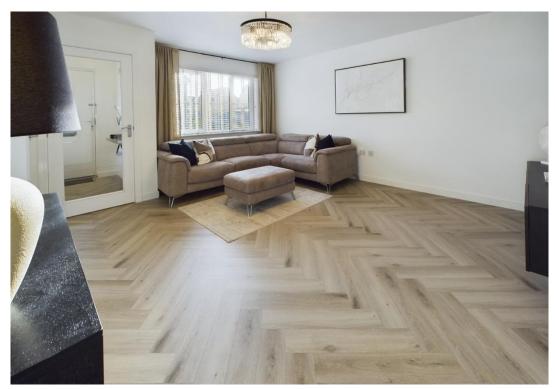

- Upgraded to a high standard
- Bellway 'Kinloch'
- Landscaped gardens
- Opportunity not to be missed

Council Tax Band D

Stunning 3 bedroom semi-detached, this home is truly one to pick up your bags and move straight in. The owners have upgraded the home to a high standard throughout. Waiting for a Bellway 'Kinloch', well wait no more. On entering the home you are met by a spacious hallway that has downstairs WC. The bright spacious lounge has large storage cupboard and is neutrally decorated. The dining kitchen to the rear of the home is fitted with an upgraded range of grey shaker cabinets and silestone worktop. The kitchen has fully integrated appliances and includes 5 burner gas hob and double oven. French leads from the dining area out onto the garden. On the upper floor you will find 3 spacious bedrooms with the main bedroom benefitting from fitted wardrobes and en-suite shower room. Both the ensuite and the bathroom have been upgraded. Externally the front of the home is laid to lawn with monobloc driveway stretching down the side of the home. The rear garden is enclosed with a timber fence and gated access. The porcelain patio has been perfectly located to take advantage of the west facing garden so you can entertain in the garden during those summer months. The remainder of the garden has artificial turf has raised timber floor beds.