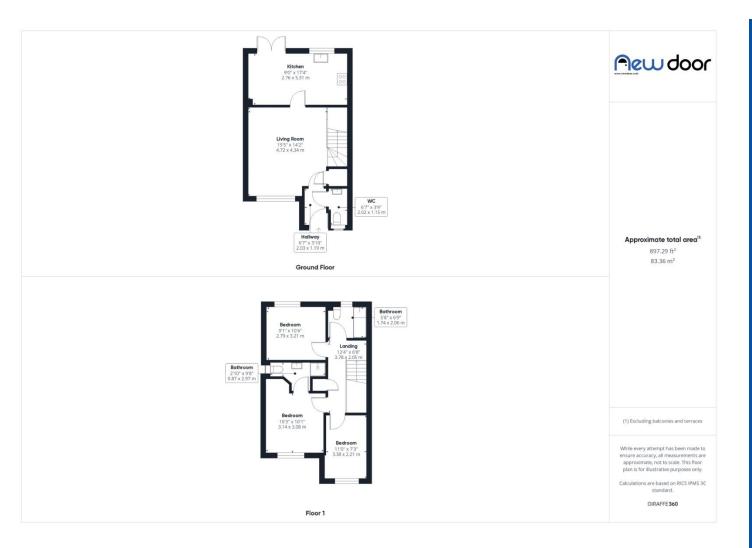

- Upgraded to a high standard
- Bellway 'Kinloch'
- Landscaped gardens
- Opportunity not to be missed

Council Tax Band D

Stunning 3 bedroom semi-detached, this home is truly one to pick up your bags and move straight in. The owners have upgraded the home to a high standard throughout. Waiting for a Bellway 'Kinloch', well wait no more. On entering the home you are met by a spacious hallway that has downstairs WC. The bright spacious lounge has large storage cupboard and is neutrally decorated. The dining kitchen to the rear of the home is fitted with an upgraded range of grey shaker cabinets and silestone worktop. The kitchen has fully integrated appliances and includes 5 burner gas hob and double oven. French leads from the dining area out onto the garden. On the upper floor you will find 3 spacious bedrooms with the main bedroom benefitting from fitted wardrobes and en-suite shower room. Both the ensuite and the bathroom have been upgraded. Externally the front of the home is laid to lawn with monobloc driveway stretching down the side of the home. The rear garden is enclosed with a timber fence and gated access. The porcelain patio has been perfectly located to take advantage of the west facing garden so you can entertain in the garden during those summer months. The remainder of the garden has artificial turf has raised timber floor beds.