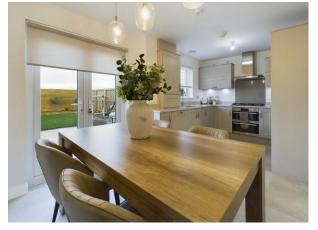

- Upgraded to a high standard
- Bellway 'Kinloch'
- Landscaped gardens
- Opportunity not to be missed

Council Tax Band D

Stunning 3 bedroom semi-detached, this home is truly one to pick up your bags and move straight in. The owners have upgraded the home to a high standard throughout. Waiting for a Bellway 'Kinloch', well wait no more. On entering the home you are met by a spacious hallway that has downstairs WC. The bright spacious lounge has large storage cupboard and is neutrally decorated. The dining kitchen to the rear of the home is fitted with an upgraded range of grey shaker cabinets and silestone worktop. The kitchen has fully integrated appliances and includes 5 burner gas hob and double oven. French leads from the dining area out onto the garden. On the upper floor you will find 3 spacious bedrooms with the main bedroom benefitting from fitted wardrobes and en-suite shower room. Both the ensuite and the bathroom have been upgraded. Externally the front of the home is laid to lawn with monobloc driveway stretching down the side of the home. The rear garden is enclosed with a timber fence and gated access. The porcelain patio has been perfectly located to take advantage of the west facing garden so you can entertain in the garden during those summer months. The remainder of the garden has artificial turf has raised timber floor beds.