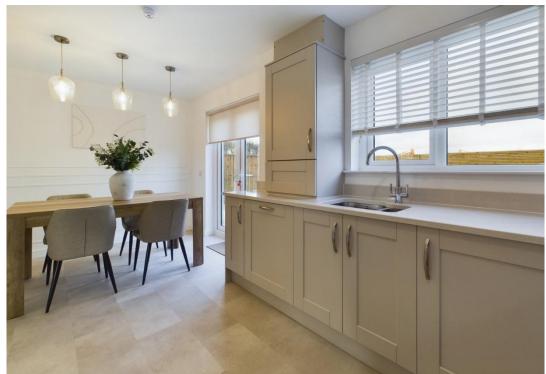

- Upgraded to a high standard
- Bellway 'Kinloch'
- Landscaped gardens
- Opportunity not to be missed

Council Tax Band D

Stunning 3 bedroom semi-detached, this home is truly one to pick up your bags and move straight in. The owners have upgraded the home to a high standard throughout. Waiting for a Bellway 'Kinloch', well wait no more. On entering the home you are met by a spacious hallway that has downstairs WC. The bright spacious lounge has large storage cupboard and is neutrally decorated. The dining kitchen to the rear of the home is fitted with an upgraded range of grey shaker cabinets and silestone worktop. The kitchen has fully integrated appliances and includes 5 burner gas hob and double oven. French leads from the dining area out onto the garden. On the upper floor you will find 3 spacious bedrooms with the main bedroom benefitting from fitted wardrobes and en-suite shower room. Both the ensuite and the bathroom have been upgraded. Externally the front of the home is laid to lawn with monobloc driveway stretching down the side of the home. The rear garden is enclosed with a timber fence and gated access. The porcelain patio has been perfectly located to take advantage of the west facing garden so you can entertain in the garden during those summer months. The remainder of the garden has artificial turf has raised timber floor beds.