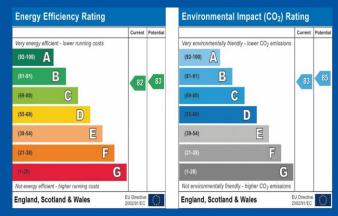

**Colintraive Crescent, Bishopton, PA7** 

Offers Over £275,000

3 Bed

- Stunning semi-detached home
- True walk-in condition
- 3 double bedrooms
- Walking distance to school, shops and train station

**EPC Rating B** 