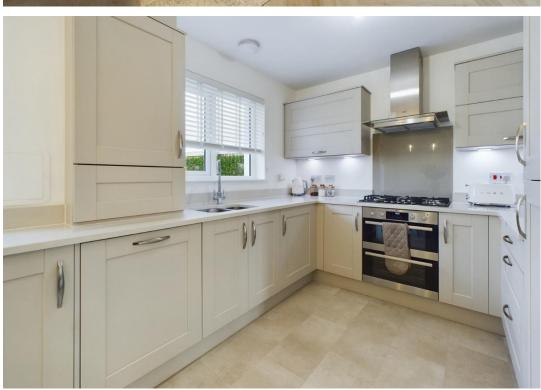

- Upgraded to a high standard
- Bellway 'Kinloch'
- Landscaped gardens
- Opportunity not to be missed

Council Tax Band D

Stunning 3 bedroom semi-detached, this home is truly one to pick up your bags and move straight in. The owners have upgraded the home to a high standard throughout. Waiting for a Bellway 'Kinloch', well wait no more. On entering the home you are met by a spacious hallway that has downstairs WC. The bright spacious lounge has large storage cupboard and is neutrally decorated. The dining kitchen to the rear of the home is fitted with an upgraded range of grey shaker cabinets and silestone worktop. The kitchen has fully integrated appliances and includes 5 burner gas hob and double oven. French leads from the dining area out onto the garden. On the upper floor you will find 3 spacious bedrooms with the main bedroom benefitting from fitted wardrobes and en-suite shower room. Both the ensuite and the bathroom have been upgraded. Externally the front of the home is laid to lawn with monobloc driveway stretching down the side of the home. The rear garden is enclosed with a timber fence and gated access. The porcelain patio has been perfectly located to take advantage of the west facing garden so you can entertain in the garden during those summer months. The remainder of the garden has artificial turf has raised timber floor beds.