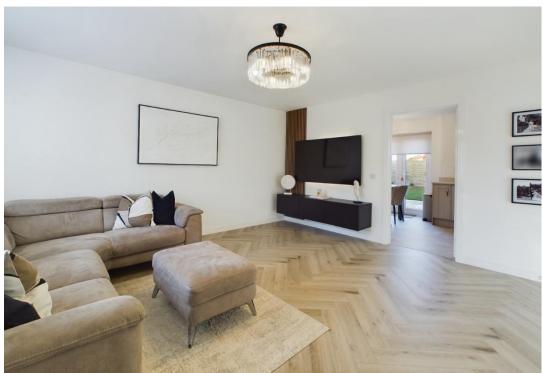

- Upgraded to a high standard
- Bellway 'Kinloch'
- Landscaped gardens
- Opportunity not to be missed

Council Tax Band D

Stunning 3 bedroom semi-detached, this home is truly one to pick up your bags and move straight in. The owners have upgraded the home to a high standard throughout. Waiting for a Bellway 'Kinloch', well wait no more. On entering the home you are met by a spacious hallway that has downstairs WC. The bright spacious lounge has large storage cupboard and is neutrally decorated. The dining kitchen to the rear of the home is fitted with an upgraded range of grey shaker cabinets and silestone worktop. The kitchen has fully integrated appliances and includes 5 burner gas hob and double oven. French leads from the dining area out onto the garden. On the upper floor you will find 3 spacious bedrooms with the main bedroom benefitting from fitted wardrobes and en-suite shower room. Both the ensuite and the bathroom have been upgraded. Externally the front of the home is laid to lawn with monobloc driveway stretching down the side of the home. The rear garden is enclosed with a timber fence and gated access. The porcelain patio has been perfectly located to take advantage of the west facing garden so you can entertain in the garden during those summer months. The remainder of the garden has artificial turf has raised timber floor beds.