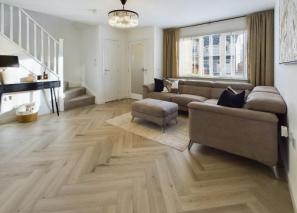

- Upgraded to a high standard
- Bellway 'Kinloch'
- Landscaped gardens
- Opportunity not to be missed

Council Tax Band D

Stunning 3 bedroom semi-detached, this home is truly one to pick up your bags and move straight in. The owners have upgraded the home to a high standard throughout. Waiting for a Bellway 'Kinloch', well wait no more. On entering the home you are met by a spacious hallway that has downstairs WC. The bright spacious lounge has large storage cupboard and is neutrally decorated. The dining kitchen to the rear of the home is fitted with an upgraded range of grey shaker cabinets and silestone worktop. The kitchen has fully integrated appliances and includes 5 burner gas hob and double oven. French leads from the dining area out onto the garden. On the upper floor you will find 3 spacious bedrooms with the main bedroom benefitting from fitted wardrobes and en-suite shower room. Both the ensuite and the bathroom have been upgraded. Externally the front of the home is laid to lawn with monobloc driveway stretching down the side of the home. The rear garden is enclosed with a timber fence and gated access. The porcelain patio has been perfectly located to take advantage of the west facing garden so you can entertain in the garden during those summer months. The remainder of the garden has artificial turf has raised timber floor beds.