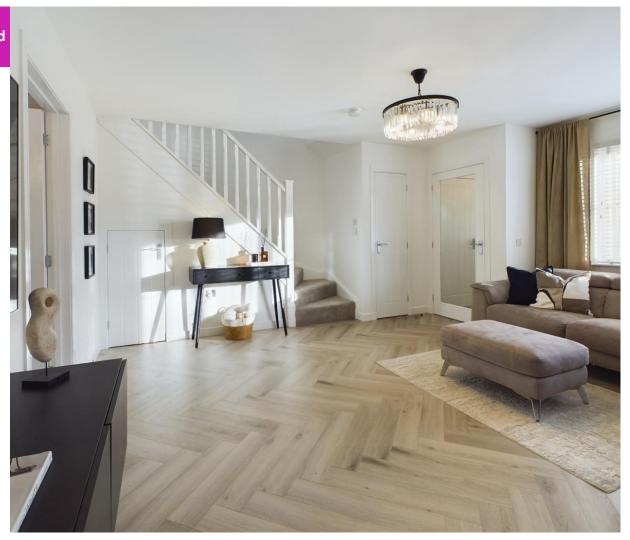

- Upgraded to a high standard
- Bellway 'Kinloch'
- Landscaped gardens
- Opportunity not to be missed

Council Tax Band D

Stunning 3 bedroom semi-detached, this home is truly one to pick up your bags and move straight in. The owners have upgraded the home to a high standard throughout. Waiting for a Bellway 'Kinloch', well wait no more. On entering the home you are met by a spacious hallway that has downstairs WC. The bright spacious lounge has large storage cupboard and is neutrally decorated. The dining kitchen to the rear of the home is fitted with an upgraded range of grey shaker cabinets and silestone worktop. The kitchen has fully integrated appliances and includes 5 burner gas hob and double oven. French leads from the dining area out onto the garden. On the upper floor you will find 3 spacious bedrooms with the main bedroom benefitting from fitted wardrobes and en-suite shower room. Both the ensuite and the bathroom have been upgraded. Externally the front of the home is laid to lawn with monobloc driveway stretching down the side of the home. The rear garden is enclosed with a timber fence and gated access. The porcelain patio has been perfectly located to take advantage of the west facing garden so you can entertain in the garden during those summer months. The remainder of the garden has artificial turf has raised timber floor beds.