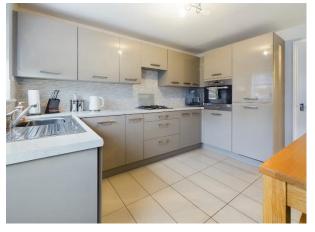

- Large enclosed south facing garden
- Integrated appliances to kitchen
- Quiet Cul-de-Sac Location
- Arrange your viewing today

**Council Tax Band** 

Located in a guiet pocket of Dargavel Village Bishopton, is this fabulous bedroom detached home with open outlook and large south facing garden. Bolerno Gardens is perfect for everyone with its close proximity to shops, train station and school, you can walk to all win under 10 minutes. For those travelling further a field there is ease of access to the M8 network taking you to Glasgow in around 20 minutes and Glasgow Airport in 10. The home itself is on a large plots with a large facing south garden and double driveway to the front leading to the integral garage. On entering the home you are met by a spacious hallway that leads to all ground floor accommodation. To the front of the home is the dining room which has large understairs cupboard. To the rear of the home is the lounge which has French Doors leading out to the garden. The kitchen is fitted with a range of wall and floor mounted gloss cabinets and is fitted wit fully integrated appliances, there is ample space for breakfasting table and chairs. Completing the ground floor is the WC. On the upper floor you will find a spacious landing and four double bedrooms. Bedrooms one and 2 both benefit from fitted wardrobes and bedroom 1 also has the benefit of an en-suite shower. Viewing is highly recommended or this home, arrange your viewing today.