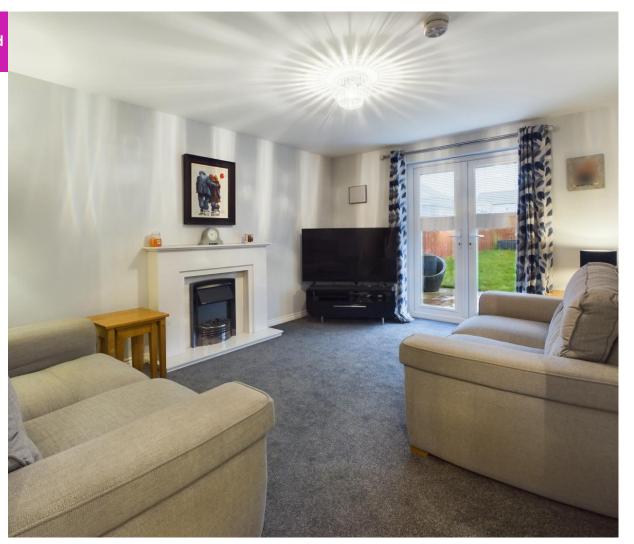

- Large enclosed south facing garden
- Integrated appliances to kitchen
- Quiet Cul-de-Sac Location
- Arrange your viewing today

**Council Tax Band** 

Located in a guiet pocket of Dargavel Village Bishopton, is this fabulous bedroom detached home with open outlook and large south facing garden. Bolerno Gardens is perfect for everyone with its close proximity to shops, train station and school, you can walk to all win under 10 minutes. For those travelling further a field there is ease of access to the M8 network taking you to Glasgow in around 20 minutes and Glasgow Airport in 10. The home itself is on a large plots with a large facing south garden and double driveway to the front leading to the integral garage. On entering the home you are met by a spacious hallway that leads to all ground floor accommodation. To the front of the home is the dining room which has large understairs cupboard. To the rear of the home is the lounge which has French Doors leading out to the garden. The kitchen is fitted with a range of wall and floor mounted gloss cabinets and is fitted wit fully integrated appliances, there is ample space for breakfasting table and chairs. Completing the ground floor is the WC. On the upper floor you will find a spacious landing and four double bedrooms. Bedrooms one and 2 both benefit from fitted wardrobes and bedroom 1 also has the benefit of an en-suite shower. Viewing is highly recommended or this home, arrange your viewing today.