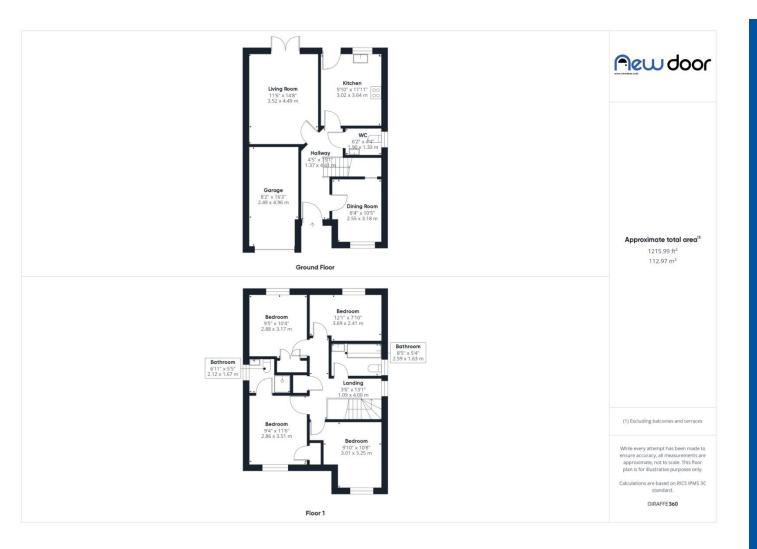

- Large enclosed south facing garden
- Integrated appliances to kitchen
- Quiet Cul-de-Sac Location
- Arrange your viewing today

**Council Tax Band** 

Located in a guiet pocket of Dargavel Village Bishopton, is this fabulous bedroom detached home with open outlook and large south facing garden. Bolerno Gardens is perfect for everyone with its close proximity to shops, train station and school, you can walk to all win under 10 minutes. For those travelling further a field there is ease of access to the M8 network taking you to Glasgow in around 20 minutes and Glasgow Airport in 10. The home itself is on a large plots with a large facing south garden and double driveway to the front leading to the integral garage. On entering the home you are met by a spacious hallway that leads to all ground floor accommodation. To the front of the home is the dining room which has large understairs cupboard. To the rear of the home is the lounge which has French Doors leading out to the garden. The kitchen is fitted with a range of wall and floor mounted gloss cabinets and is fitted wit fully integrated appliances, there is ample space for breakfasting table and chairs. Completing the ground floor is the WC. On the upper floor you will find a spacious landing and four double bedrooms. Bedrooms one and 2 both benefit from fitted wardrobes and bedroom 1 also has the benefit of an en-suite shower. Viewing is highly recommended or this home, arrange your viewing today.