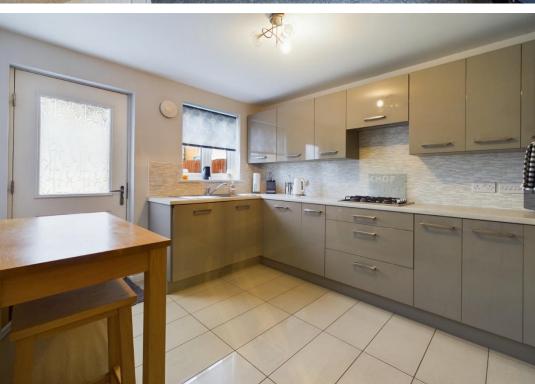

- Large enclosed south facing garden
- Integrated appliances to kitchen
- Quiet Cul-de-Sac Location
- Arrange your viewing today

**Council Tax Band** 

Located in a guiet pocket of Dargavel Village Bishopton, is this fabulous bedroom detached home with open outlook and large south facing garden. Bolerno Gardens is perfect for everyone with its close proximity to shops, train station and school, you can walk to all win under 10 minutes. For those travelling further a field there is ease of access to the M8 network taking you to Glasgow in around 20 minutes and Glasgow Airport in 10. The home itself is on a large plots with a large facing south garden and double driveway to the front leading to the integral garage. On entering the home you are met by a spacious hallway that leads to all ground floor accommodation. To the front of the home is the dining room which has large understairs cupboard. To the rear of the home is the lounge which has French Doors leading out to the garden. The kitchen is fitted with a range of wall and floor mounted gloss cabinets and is fitted wit fully integrated appliances, there is ample space for breakfasting table and chairs. Completing the ground floor is the WC. On the upper floor you will find a spacious landing and four double bedrooms. Bedrooms one and 2 both benefit from fitted wardrobes and bedroom 1 also has the benefit of an en-suite shower. Viewing is highly recommended or this home, arrange your viewing today.