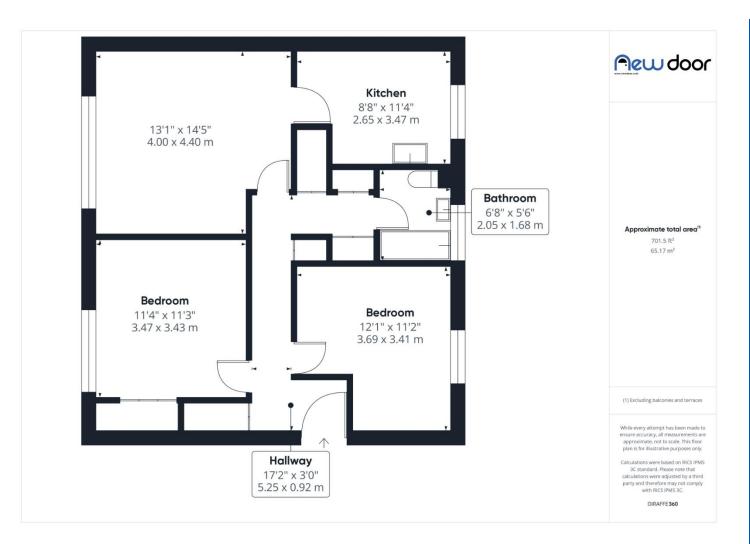

EPC Rating C

Council Tax Band B

Caravelle Way is a bright spacious 2 bedroom top floor flat with views as far as the eye can see. The flat has been fully refurbished by the owner. The flat is on a quiet location with no passing traffic to the front of the home. On entering the home the hallway has no less than four storage cupboards and has access to the attic space for additional storage. At the end of the hall you will find the spacious lounge which is flooded with natural light from the large window. Off the lounge is the kitchen which has been fully modernised with white gloss cabinets and compliment worktop, there are spaces for all appliances. Back along hall you will find two double bedrooms one to the front and the other to the rear the man bedroom benefits from cupboard with ample hanging space. The bathroom is fitted with a modern white suite, with electric shower over the bath. Externally the flat has a communal drying green to the rear. Caravelle Way is located in a quite pocket of Renfrew close to Tesco and local shops. Both primary and secondary schools are only a short walk.