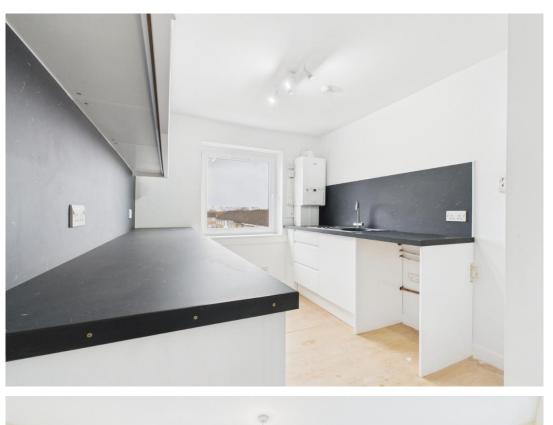

EPC Rating C

Council Tax Band B

Caravelle Way is a bright spacious 2 bedroom top floor flat with views as far as the eye can see. The flat has been fully refurbished by the owner. The flat is on a quiet location with no passing traffic to the front of the home. On entering the home the hallway has no less than four storage cupboards and has access to the attic space for additional storage. At the end of the hall you will find the spacious lounge which is flooded with natural light from the large window. Off the lounge is the kitchen which has been fully modernised with white gloss cabinets and compliment worktop, there are spaces for all appliances. Back along hall you will find two double bedrooms one to the front and the other to the rear the man bedroom benefits from cupboard with ample hanging space. The bathroom is fitted with a modern white suite, with electric shower over the bath. Externally the flat has a communal drying green to the rear. Caravelle Way is located in a quite pocket of Renfrew close to Tesco and local shops. Both primary and secondary schools are only a short walk.