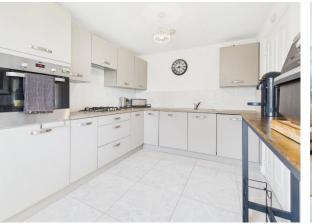

Council Tax Band E

Bolerno Avenue is a 3 bed Taylor Wimpey "Chalmers" style detached home in a fantastic location in Bishopton, close to local shops, Dargavel Primary School & Bishopton train station. The home is located on a corner plot with front garden laid to lawn, with mono-bloc driveway that leads to an integral garage and benefits from an EV charger. Walking into the home the hallway leads to the lounge, downstairs w/c and storage cupboard. The hallway also has window at the bottom of the stairs which allows light to flood in. The spacious lounge has space for dining table and French doors lead out to the garden, there is another large storage cupboard under the stairs in the lounge. The modern kitchen is off the living room and is fitted with a range of wall and floor mounted cabinets and is fully integrated there is also space here for a breakfasting table. The bright spacious landing has window and large storage cupboard and access to the attic. There are 3 double bedrooms 2 of which benefit from built-in wardrobes and the main bedroom also benefitting from en-suite shower room. There is a bright main bathroom. The large rear garden is laid manly to lawn and has large, decked area perfect for outdoor dining as the garden is flooded with sun until late into the evening. The shops and primary school are less than a 5-minute walk and the path towards is the station is just down the street.