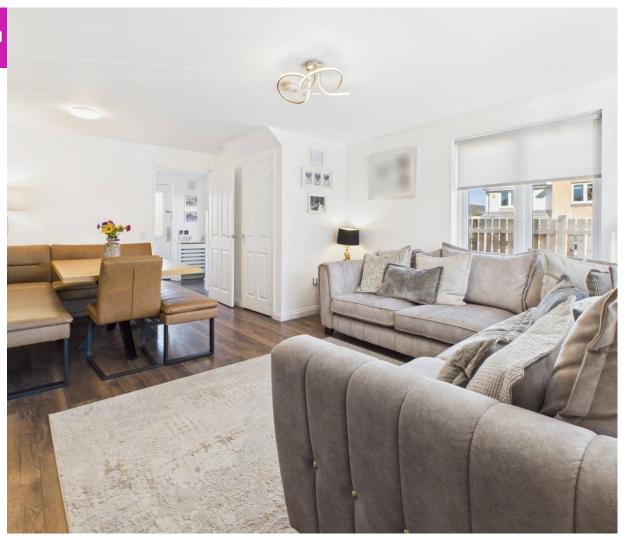

Council Tax Band E

Bolerno Avenue is a 3 bed Taylor Wimpey "Chalmers" style detached home in a fantastic location in Bishopton, close to local shops, Dargavel Primary School & Bishopton train station. The home is located on a corner plot with front garden laid to lawn, with mono-bloc driveway that leads to an integral garage and benefits from an EV charger. Walking into the home the hallway leads to the lounge, downstairs w/c and storage cupboard. The hallway also has window at the bottom of the stairs which allows light to flood in. The spacious lounge has space for dining table and French doors lead out to the garden, there is another large storage cupboard under the stairs in the lounge. The modern kitchen is off the living room and is fitted with a range of wall and floor mounted cabinets and is fully integrated there is also space here for a breakfasting table. The bright spacious landing has window and large storage cupboard and access to the attic. There are 3 double bedrooms 2 of which benefit from built-in wardrobes and the main bedroom also benefitting from en-suite shower room. There is a bright main bathroom. The large rear garden is laid manly to lawn and has large, decked area perfect for outdoor dining as the garden is flooded with sun until late into the evening. The shops and primary school are less than a 5-minute walk and the path towards is the station is just down the street.