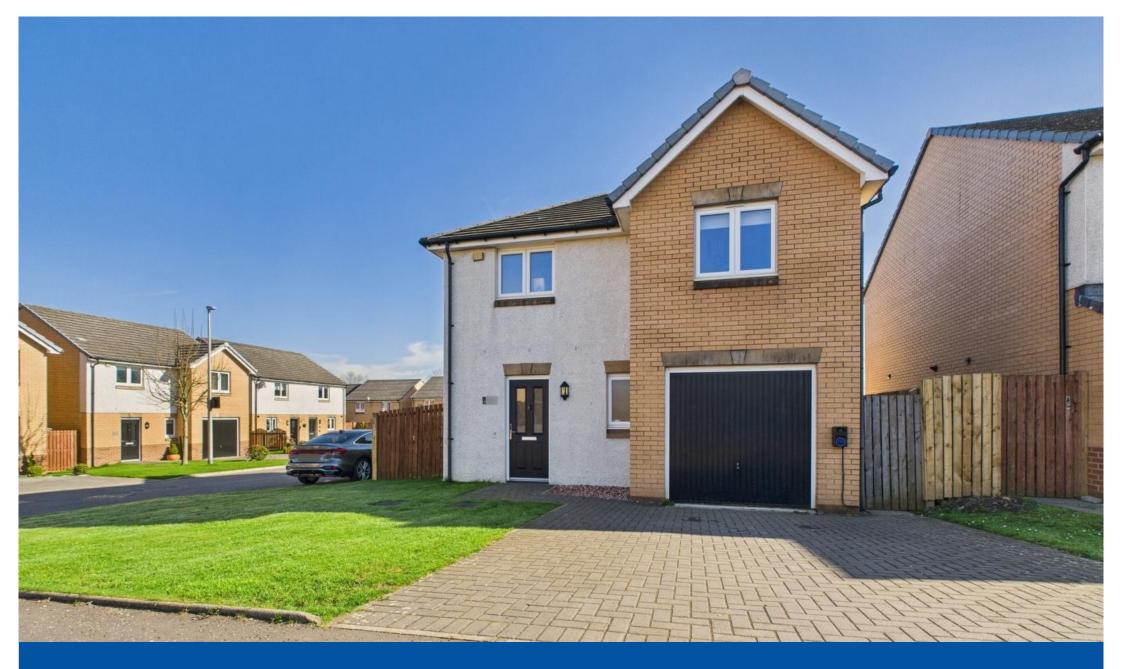

**Bolerno Avenue, Bishopton, PA7** 

- 3 bedroom detached home
- Lounge with patio doors to back garden
- Close to bus links
- Driveway and visitor parking
- Electric car charger

**EPC Rating C** 

- Local amenities and train station within walking distance
- Downstairs w/c
- Primary schools close by
- Bright garden with decking to the back
- Corner plot

Council Tax Band E

Bolerno Avenue is a 3 bed Taylor Wimpey "Chalmers" style detached home in a fantastic location in Bishopton, close to local shops, Dargavel Primary School & Bishopton train station. The home is located on a corner plot with front garden laid to lawn, with mono-bloc driveway that leads to an integral garage and benefits from an EV charger. Walking into the home the hallway leads to the lounge, downstairs w/c and storage cupboard. The hallway also has window at the bottom of the stairs which allows light to flood in. The spacious lounge has space for dining table and French doors lead out to the garden, there is another large storage cupboard under the stairs in the lounge. The modern kitchen is off the living room and is fitted with a range of wall and floor mounted cabinets and is fully integrated there is also space here for a breakfasting table. The bright spacious landing has window and large storage cupboard and access to the attic. There are 3 double bedrooms 2 of which benefit from built-in wardrobes and the main bedroom also benefitting from en-suite shower room. There is a bright main bathroom. The large rear garden is laid manly to lawn and has large, decked area perfect for outdoor dining as the garden is flooded with sun until late into the evening. The shops and primary school are less than a 5-minute walk and the path towards is the station is just down the street.