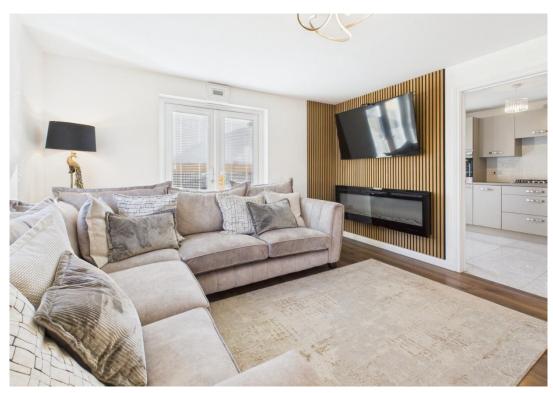

Council Tax Band E

Bolerno Avenue is a 3 bed Taylor Wimpey "Chalmers" style detached home in a fantastic location in Bishopton, close to local shops, Dargavel Primary School & Bishopton train station. The home is located on a corner plot with front garden laid to lawn, with mono-bloc driveway that leads to an integral garage and benefits from an EV charger. Walking into the home the hallway leads to the lounge, downstairs w/c and storage cupboard. The hallway also has window at the bottom of the stairs which allows light to flood in. The spacious lounge has space for dining table and French doors lead out to the garden, there is another large storage cupboard under the stairs in the lounge. The modern kitchen is off the living room and is fitted with a range of wall and floor mounted cabinets and is fully integrated there is also space here for a breakfasting table. The bright spacious landing has window and large storage cupboard and access to the attic. There are 3 double bedrooms 2 of which benefit from built-in wardrobes and the main bedroom also benefitting from en-suite shower room. There is a bright main bathroom. The large rear garden is laid manly to lawn and has large, decked area perfect for outdoor dining as the garden is flooded with sun until late into the evening. The shops and primary school are less than a 5-minute walk and the path towards is the station is just down the street.