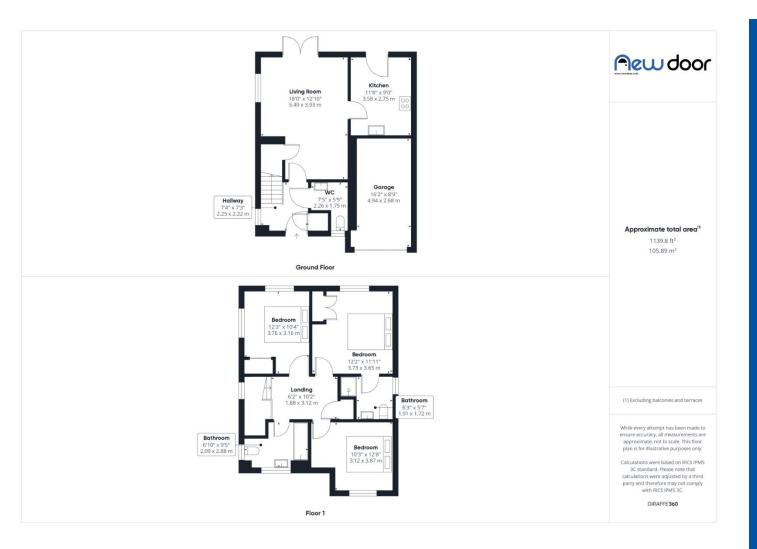

Council Tax Band E

Bolerno Avenue is a 3 bed Taylor Wimpey "Chalmers" style detached home in a fantastic location in Bishopton, close to local shops, Dargavel Primary School & Bishopton train station. The home is located on a corner plot with front garden laid to lawn, with mono-bloc driveway that leads to an integral garage and benefits from an EV charger. Walking into the home the hallway leads to the lounge, downstairs w/c and storage cupboard. The hallway also has window at the bottom of the stairs which allows light to flood in. The spacious lounge has space for dining table and French doors lead out to the garden, there is another large storage cupboard under the stairs in the lounge. The modern kitchen is off the living room and is fitted with a range of wall and floor mounted cabinets and is fully integrated there is also space here for a breakfasting table. The bright spacious landing has window and large storage cupboard and access to the attic. There are 3 double bedrooms 2 of which benefit from built-in wardrobes and the main bedroom also benefitting from en-suite shower room. There is a bright main bathroom. The large rear garden is laid manly to lawn and has large, decked area perfect for outdoor dining as the garden is flooded with sun until late into the evening. The shops and primary school are less than a 5-minute walk and the path towards is the station is just down the street.