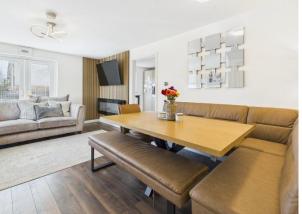

Council Tax Band E

Bolerno Avenue is a 3 bed Taylor Wimpey "Chalmers" style detached home in a fantastic location in Bishopton, close to local shops, Dargavel Primary School & Bishopton train station. The home is located on a corner plot with front garden laid to lawn, with mono-bloc driveway that leads to an integral garage and benefits from an EV charger. Walking into the home the hallway leads to the lounge, downstairs w/c and storage cupboard. The hallway also has window at the bottom of the stairs which allows light to flood in. The spacious lounge has space for dining table and French doors lead out to the garden, there is another large storage cupboard under the stairs in the lounge. The modern kitchen is off the living room and is fitted with a range of wall and floor mounted cabinets and is fully integrated there is also space here for a breakfasting table. The bright spacious landing has window and large storage cupboard and access to the attic. There are 3 double bedrooms 2 of which benefit from built-in wardrobes and the main bedroom also benefitting from en-suite shower room. There is a bright main bathroom. The large rear garden is laid manly to lawn and has large, decked area perfect for outdoor dining as the garden is flooded with sun until late into the evening. The shops and primary school are less than a 5-minute walk and the path towards is the station is just down the street.