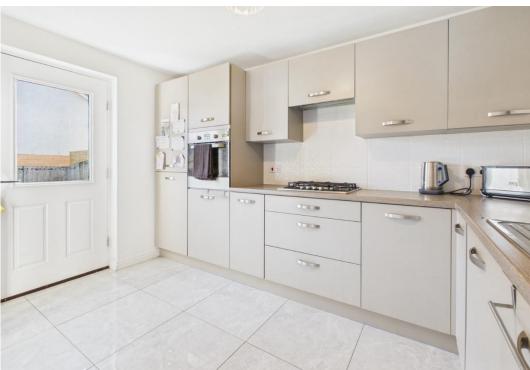

Council Tax Band E

Bolerno Avenue is a 3 bed Taylor Wimpey "Chalmers" style detached home in a fantastic location in Bishopton, close to local shops, Dargavel Primary School & Bishopton train station. The home is located on a corner plot with front garden laid to lawn, with mono-bloc driveway that leads to an integral garage and benefits from an EV charger. Walking into the home the hallway leads to the lounge, downstairs w/c and storage cupboard. The hallway also has window at the bottom of the stairs which allows light to flood in. The spacious lounge has space for dining table and French doors lead out to the garden, there is another large storage cupboard under the stairs in the lounge. The modern kitchen is off the living room and is fitted with a range of wall and floor mounted cabinets and is fully integrated there is also space here for a breakfasting table. The bright spacious landing has window and large storage cupboard and access to the attic. There are 3 double bedrooms 2 of which benefit from built-in wardrobes and the main bedroom also benefitting from en-suite shower room. There is a bright main bathroom. The large rear garden is laid manly to lawn and has large, decked area perfect for outdoor dining as the garden is flooded with sun until late into the evening. The shops and primary school are less than a 5-minute walk and the path towards is the station is just down the street.