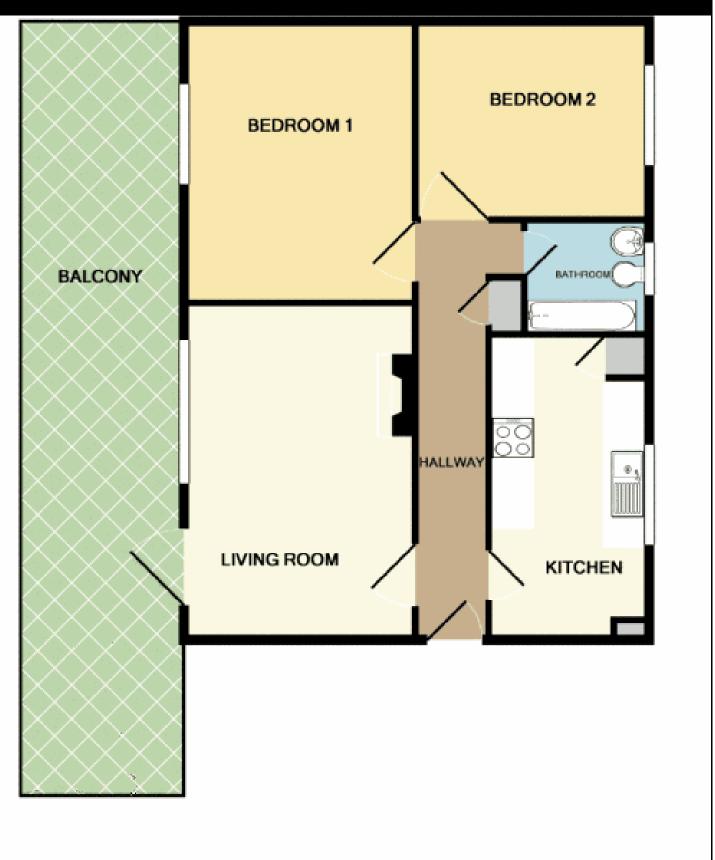

## Price On Request Eastham Crescent, Brentwood, CM13

- Lounge 16'2" x 11'2" (4.93m x 3.4m)
- Kitchen 14'10" x 7'8" (4.52m x 2.34m)
- Bedroom One 12'8" x 11'5" (3.86m x 3.48m)
- Bedroom Two 10'11" x 9'7" (3.33m x 2.92m).
- Bathroom 6'2" x 5'6" (1.88m x 1.68m)
- Balcony 38'4" x 7'2" (11.68m x 2.18m).
- Lease Term : 125 years from 5 May 2003

## Eastham Crescent, Brentwood, CM13

Made with Metropix @2013

VIEWING BY APPOINTMENT WITH AGENTS NEXT HOME LTD 318 High Rd,Leyton,London,E10 5PW T: 020 8556 7533 E: accounts@nexthomeltd.co.uk W: www.nexthomeltd.co.uk