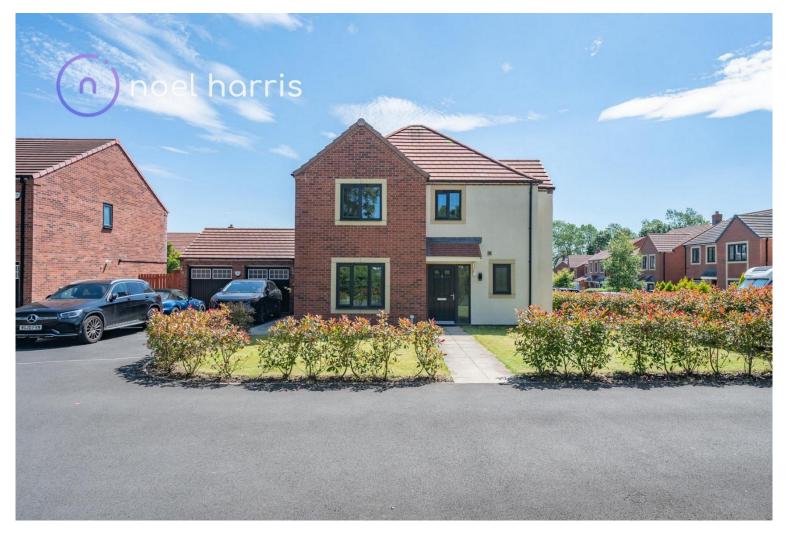

# Offers Over £415,000 Darsley Gardens, Benton, NE12

- · Corner site
- Four car driveway
- Double glazing

- Four bedrooms
- Electric car charging
- Energy rating B

- Double garage
- Gas central heating
- · Gardens front and rear

### \*\*\* Video fly over \*\*\*

Noel Harris Home Sales are pleased to introduce this impressive four bedroomed detached house which was built by Taylor Wimpey in 2018. The property features good sized gardens to the front and rear (southerly to rear) as well as a double garage, and a four car drive with electric car charging. With gas central heating, double glazing and a good level of insulation throughout, the house reaches a very respectable B rating for energy efficiency. Other attractions include a ground floor

#### Externally

Four car driveway to front with electric car charging. Lawned front garden which extends to the side of the house with hedging. Double garage with twin doors. Lighting and power. Good sized rear garden with decking patio, lawn and southerly aspect creating a real sun trap.