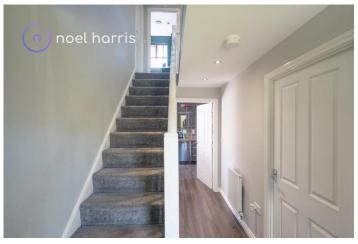

#### **Hallway**

With radiator. Laminated flooring.

#### First floor landing

With cupboard housing hot water tank.