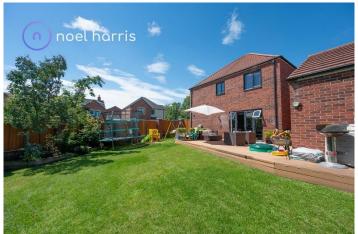

#### Externally

Four car driveway to front with electric car charging. Lawned front garden which extends to the side of the house with hedging. Double garage with twin doors. Lighting and power. Good sized rear garden with decking patio, lawn and southerly aspect creating a real sun trap.