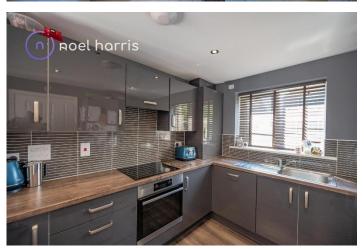

#### Kitchen with generous dining area

With two radiators. Patio doors opening into southerly rear garden. Fitted kitchen to include dishwasher, gas hob and electric oven with grill and extractor hood. Laminated flooring. Gas boiler.