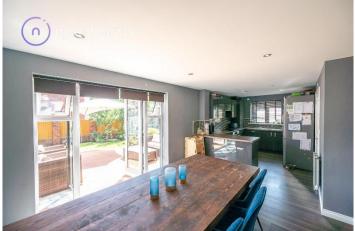

#### Kitchen with generous dining area

With two radiators. Patio doors opening into southerly rear garden. Fitted kitchen to include dishwasher, gas hob and electric oven with grill and extractor hood. Laminated flooring. Gas boiler.