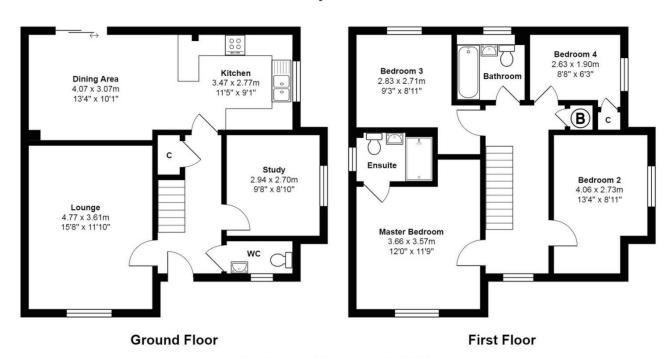

#### Floor plan and measurements.

These are provided for guidance only and must not be used for any other purpose. The measurements and scale may vary.

## 3 Darsley Gardens

 $\label{eq:Total Area: 119.4 m^2 ... 1285 ft^2}$  All measurements are approximate and for display purposes only