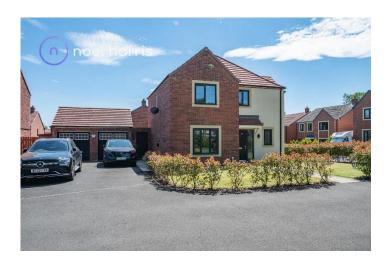

# Offers Over £415,000 Darsley Gardens, Benton, NE12

- · Corner site
- Four car driveway
- Double glazing

- Four bedrooms
- Electric car charging
- Energy rating B

- Double garage
- Gas central heating
- · Gardens front and rear

### \*\*\* Video fly over \*\*\*

Noel Harris Home Sales are pleased to introduce this impressive four bedroomed detached house which was built by Taylor Wimpey in 2018. The property features good sized gardens to the front and rear (southerly to rear) as well as a double garage, and a four car drive with electric car charging. With gas central heating, double glazing and a good level of insulation throughout, the house reaches a very respectable B rating for energy efficiency. Other attractions include a ground floor

#### Externally

Four car driveway to front with electric car charging. Lawned front garden which extends to the side of the house with hedging. Double garage with twin doors. Lighting and power. Good sized rear garden with decking patio, lawn and southerly aspect creating a real sun trap.