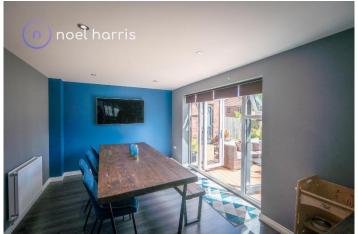

#### Kitchen with generous dining area

With two radiators. Patio doors opening into southerly rear garden. Fitted kitchen to include dishwasher, gas hob and electric oven with grill and extractor hood. Laminated flooring. Gas boiler.