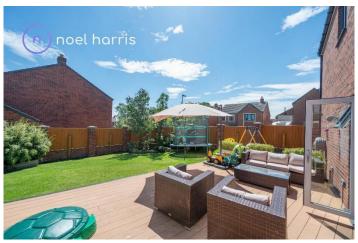

#### Externally

Four car driveway to front with electric car charging. Lawned front garden which extends to the side of the house with hedging. Double garage with twin doors. Lighting and power. Good sized rear garden with decking patio, lawn and southerly aspect creating a real sun trap.