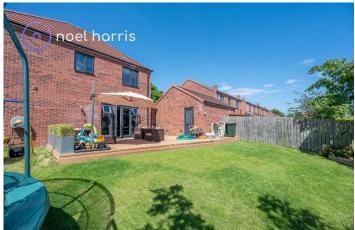

#### Externally

Four car driveway to front with electric car charging. Lawned front garden which extends to the side of the house with hedging. Double garage with twin doors. Lighting and power. Good sized rear garden with decking patio, lawn and southerly aspect creating a real sun trap.