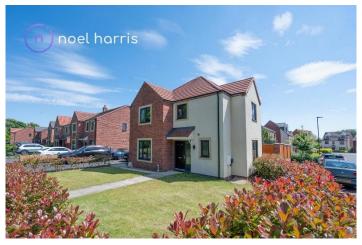

# Offers Over £415,000 Darsley Gardens, Benton, NE12

- · Corner site
- Four car driveway
- Double glazing

- Four bedrooms
- Electric car charging
- Energy rating B

- Double garage
- Gas central heating
- · Gardens front and rear

### \*\*\* Video fly over \*\*\*

Noel Harris Home Sales are pleased to introduce this impressive four bedroomed detached house which was built by Taylor Wimpey in 2018. The property features good sized gardens to the front and rear (southerly to rear) as well as a double garage, and a four car drive with electric car charging. With gas central heating, double glazing and a good level of insulation throughout, the house reaches a very respectable B rating for energy efficiency. Other attractions include a ground floor

#### Externally

Four car driveway to front with electric car charging. Lawned front garden which extends to the side of the house with hedging. Double garage with twin doors. Lighting and power. Good sized rear garden with decking patio, lawn and southerly aspect creating a real sun trap.