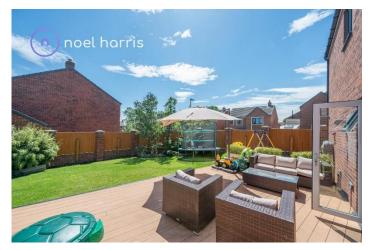

#### Externally

Four car driveway to front with electric car charging. Lawned front garden which extends to the side of the house with hedging. Double garage with twin doors. Lighting and power. Good sized rear garden with decking patio, lawn and southerly aspect creating a real sun trap.