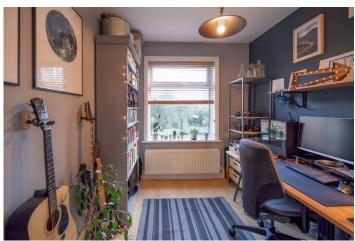

# Bedroom two (rear)

2.73m x 3.28m (8'11" x 10'9")

With radiator. Laminated flooring. Garden views.