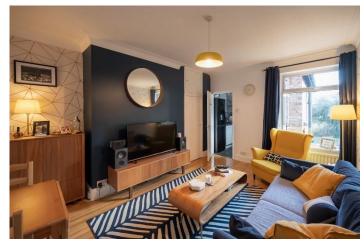

# **Living room**

3.37m x 4.34m (11'1" x 14'3")

With radiator. Coving. Laminated flooring. Garden view.