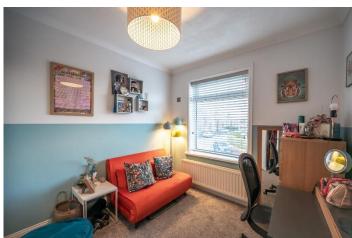

3")

With radiator. Coving. Laminated flooring. Garden view.

#### **Kitchen**

2.09m x 2.94m (6'10" x 9'8")

Fitted units with work surfaces, plumbed for washer, gas hob, electric oven and extractor hood. Cupboard with gas combi boiler.

# Rear lobby

With stairs down to rear door opening into garden.



#### **Bathroom**

Heated towel radiator. White suite to include bath with shower over, wash basin and w.c. Access to loft.

#### **Outside**

Southerly garden to rear with lawn, patio area, not directly overlooked from the rear with the Iris Brickfield Park beyond.

#### Leasehold

The property is leasehold with 978 years on a tyneside lease with no ground rent. This information is given in good faith and must be confirmed by your solicitor prior to exchange of contracts.



































# 198 Sackville Road



 $\label{eq:total} Total\ Area:\ 73.3\ m^2\ ...\ 789\ ft^2$  All measurements are approximate and for display purposes only

| Directions                                                                                                                                                        |                              |                           |                    |                     |                     |
|-------------------------------------------------------------------------------------------------------------------------------------------------------------------|------------------------------|---------------------------|--------------------|---------------------|---------------------|
| Location