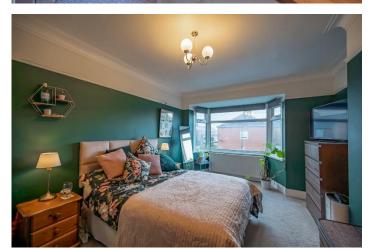

# **Bedroom one**

3.45m x 4.59m (11'4" x 15'1")
Into bay window. Radiator. Coving.