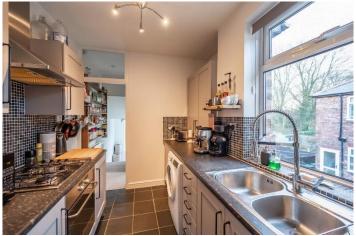

#### **Kitchen**

2.09m x 2.94m (6'10" x 9'8")

Fitted units with work surfaces, plumbed for washer, gas hob, electric oven and extractor hood. Cupboard with gas combi boiler.