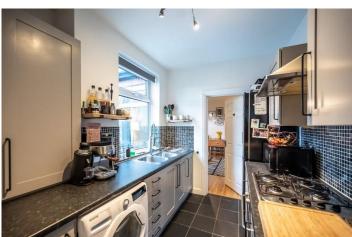

#### **Kitchen**

2.09m x 2.94m (6'10" x 9'8")

Fitted units with work surfaces, plumbed for washer, gas hob, electric oven and extractor hood. Cupboard with gas combi boiler.