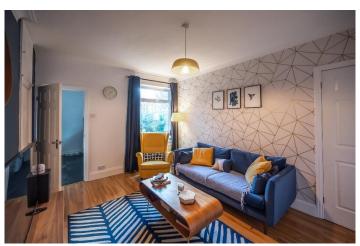

# **Living room**

3.37m x 4.34m (11'1" x 14'3")

With radiator. Coving. Laminated flooring. Garden view.