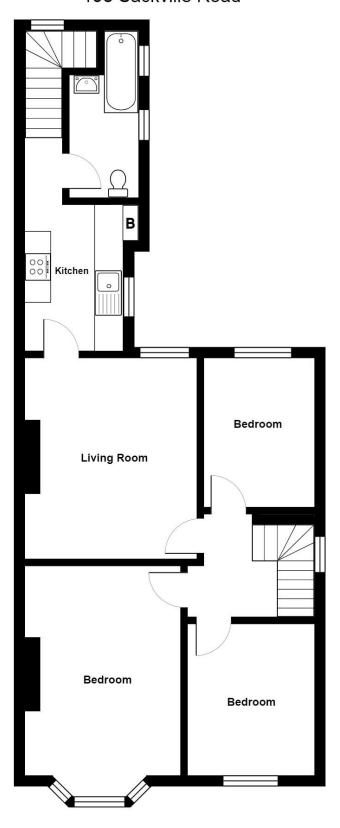

# 198 Sackville Road

 $\label{eq:total} Total\ Area:\ 73.3\ m^2\ ...\ 789\ ft^2$  All measurements are approximate and for display purposes only

| Directions                                                                                                                                                        |                              |                           |                    |                     |                     |
|-------------------------------------------------------------------------------------------------------------------------------------------------------------------|------------------------------|---------------------------|--------------------|---------------------|---------------------|
| Location                                                                                                                                                          |                              |                           |                    |                     |                     |
| To The Model longer amound the displayeds. The fire may have been record, received, or address leading that the Displayeds has been record the and the displayed. |                              |                           |                    |                     |                     |
|                                                                                                                                                                   |                              |                           |                    |                     |                     |
|                                                                                                                                                                   |                              |                           |                    |                     |                     |
|                                                                                                                                                                   |                              |                           |                    |                     |                     |
|                                                                                                                                                                   |                              |                           |                    |                     |                     |
|                                                                                                                                                                   |                              |                           |                    |                     |                     |
|                                                                                                                                                                   |                              |                           |                    |                     |                     |
|                                                                                                                                                                   |                              |                           |                    |                     |                     |
|                                                                                                                                                                   |                              |                           |                    |                     |                     |
|                                                                                                                                                                   |                              |                           |                    |                     |                     |
|                                                                                                                                                                   |                              |                           |                    |                     |                     |
|                                                                                                                                                                   |                              |                           |                    |                     |                     |
|                                                                                                                                                                   |                              |                           |                    |                     |                     |
|                                                                                                                                                                   |                              |                           |                    |                     |                     |
|                                                                                                                                                                   |                              |                           |                    |                     |                     |
|                                                                                                                                                                   |                              |                           |                    |                     |                     |
|                                                                                                                                                                   |                              |                           |                    |                     |                     |
|                                                                                                                                                                   |                              |                           |                    |                     |                     |
|                                                                                                                                                                   |                              |                           |                    |                     |                     |
|                                                                                                                                                                   |                              |                           |                    |                     |                     |
|                                                                                                                                                                   |                              |                           |                    |                     |                     |
|                                                                                                                                                                   |                              |                           |                    |                     |                     |
|                                                                                                                                                                   |                              |                           |                    |                     |                     |
|                                                                                                                                                                   |                              |                           |                    |                     |                     |
|                                                                                                                                                                   |                              |                           |                    |                     |                     |
|                                                                                                                                                                   | VIEWING BY APPC              | DINTMENT WITH AGENT       | S NOEL HARRIS HO   | ME SALES            |                     |
| Spaceworks.Benton Park                                                                                                                                            | Road, South Gosforth, Newcas | stle upon Tyne.Tyne and V | Vear.NE7 7LX T: 0° | 1914862029 E: noel@ | noelharris.co.uk W: |

# **Bedroom one**

3.45m x 4.59m (11'4" x 15'1")
Into bay window. Radiator. Coving.

# Bedroom two (rear)

2.73m x 3.28m (8'11" x 10'9")

With radiator. Laminated flooring. Garden views.

# **Bedroom three**

2.47m x 3.29m (8'1" x 10'10") Radiator. Coving.

# **Living room**

3.37m x 4.34m (11'1" x 14'3")

With radiator. Coving. Laminated flooring. Garden view.

#### **Kitchen**

2.09m x 2.94m (6'10" x 9'8")

Fitted units with work surfaces, plumbed for washer, gas hob, electric oven and extractor hood. Cupboard with gas combi boiler.