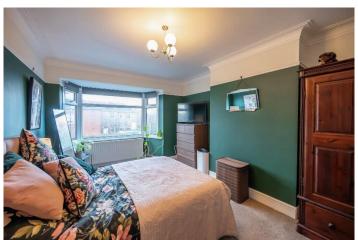

# **Bedroom one**

3.45m x 4.59m (11'4" x 15'1")
Into bay window. Radiator. Coving.