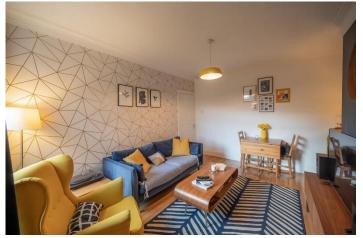

# **Living room**

3.37m x 4.34m (11'1" x 14'3")

With radiator. Coving. Laminated flooring. Garden view.