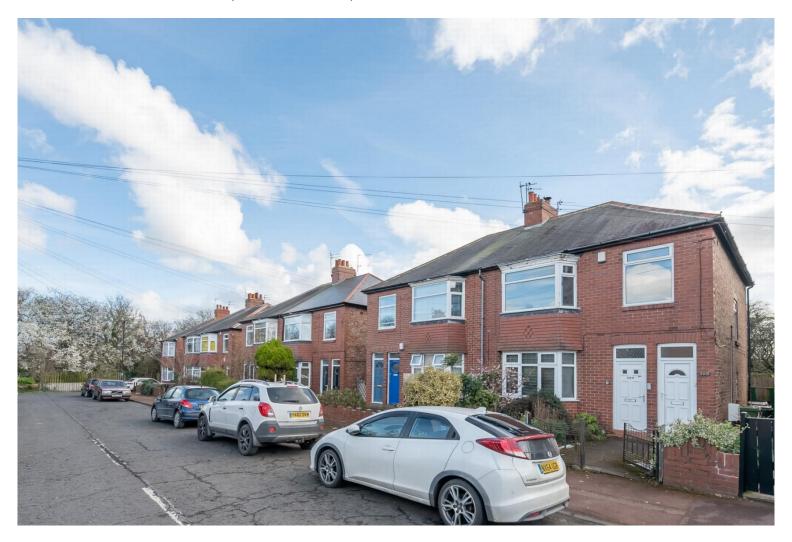

# Offers Over £165,000 Sackville Road, Heaton, NE6

- Spacious upper apartment
- · Good decor
- Double glazing

- Private rear garden
- Very smart bathroom
- Culdesac location
- · Backing onto park
- · Combi boiler
- Ideal first buy

\*\*\* The seller has invited best and final offers to be made no later than 12 midday on Monday 20 March to noel@noelharris.co.uk \*\*\*

\*\*\*Video tour\*\*\* (just click the tour button).

Noel Harris Home Sales are pleased to present this superbly presented three bed upper apartment which is located in a very sought after part of Heaton with the Iris Brickfield Park located beyond the southerly rear garden. The property has gas combi central heating, double glazing and a very smart bathroom with heated towel

rail. The rear garden is an absolute delight and is not directly overlooked from the rear. With good local bus services into Newcastle and The Coast within easy walking distance this lovely home will appeal to a wide range of buyers. Council tax band A, energy rating C. Leashold with 978 years and no grount rent.