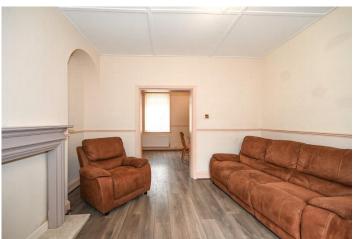

### **Living room**

 $3.81m \, \bar{x} \, 3.85m \, (12'6" \, x \, 12'8")$ 

Radiator. Decorative fireplace. Open plan to :

### **Dining room**

4.49m x 3.62m (14'9" x 11'11")

Radiator. Cupboard with gas combi boiler. Walk in storage cupboard.