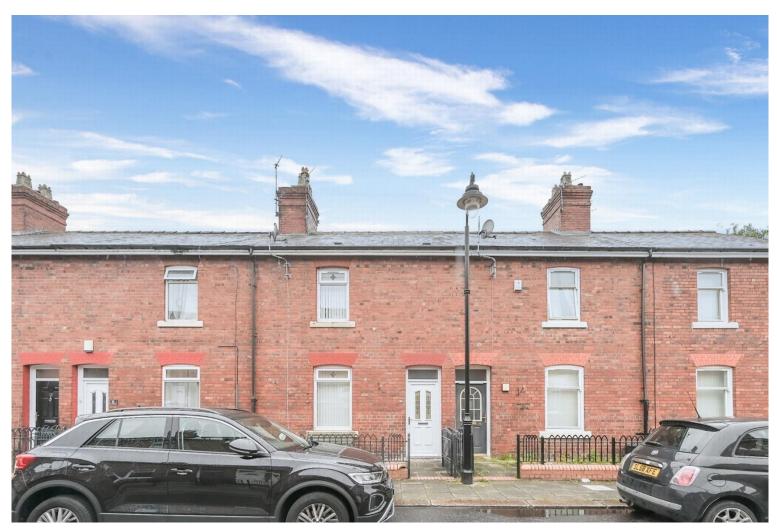

# Asking price of £215,000 Cleghorn Street, Heaton, NE6

- Terraced house
- Fitted kitchen
- Private rear yard

- · Three bedrooms
- Double glazing
- Patio garden area to front
- · Ground floor shower room
- · Gas combi boiler
- No chain

### \*\*\* For sale with no upper chain \*\*\*

Noel Harris Home Sales are pleased to present this Victorian terraced house which has three bedrooms and is conveniently located a short walk away from Chillingham Road Metro Station and local buses into Newcastle. With excellent local amenities on its doorstep, including coffee shops, restaurants, Tesco, and Sainsbury's, this property offers the perfect blend of convenience and comfort. With no chain, the property is freehold, and falls within council tax band A with an energy rating of D. This house is an excellent option for anyone seeking a character home in an excellent location.

# Cleghorn Street, Heaton, NE6