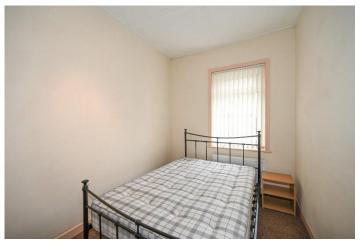

### **Bedroom one**

3.93m x 3.27m (12'11" x 10'9") Radiator.

### **Bedroom two**

3.83m x 2.29m (12'7" x 7'6") Radiator.

### **Bedroom three**

2.83m x 2.52m (9'3" x 8'3") Radiator.