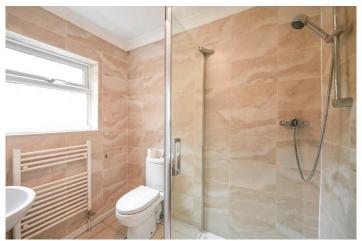

### **Shower room**

2.21m x 1.65m (7'3" x 5'5")

With radiator. Corner shower, wash basin and