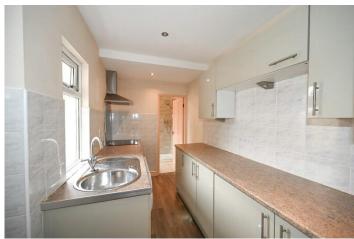

### **Kitchen**

2.00m x 3.44m (6'7" x 11'3")

Fitted with a range of units to include low level LED lighting. Integrated electric hob and oven. Integrated under counter fridge and separate freezer. Plumbed for washer. Door to: