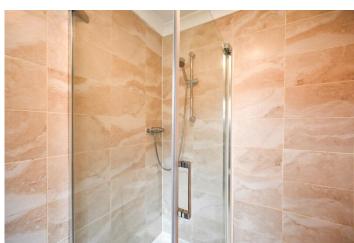

### **Shower room**

2.21m x 1.65m (7'3" x 5'5")

With radiator. Corner shower, wash basin and