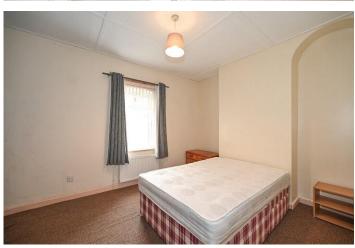

### **Bedroom one**

3.93m x 3.27m (12'11" x 10'9") Radiator.

### **Bedroom two**

3.83m x 2.29m (12'7" x 7'6") Radiator.

### **Bedroom three**

2.83m x 2.52m (9'3" x 8'3") Radiator.