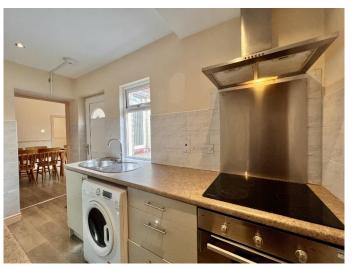

### **Kitchen**

2.00m x 3.44m (6'7" x 11'3")

Fitted with a range of units to include low level LED lighting. Integrated electric hob and oven. Integrated under counter fridge and separate freezer. Plumbed for washer. Door to: