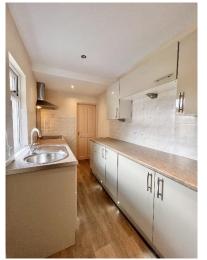

### **Kitchen**

2.00m x 3.44m (6'7" x 11'3")

Fitted with a range of units to include low level LED lighting. Integrated electric hob and oven. Integrated under counter fridge and separate freezer. Plumbed for washer. Door to: