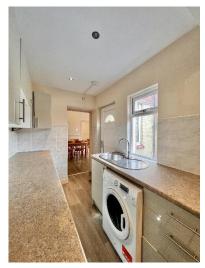

### **Kitchen**

2.00m x 3.44m (6'7" x 11'3")

Fitted with a range of units to include low level LED lighting. Integrated electric hob and oven. Integrated under counter fridge and separate freezer. Plumbed for washer. Door to: