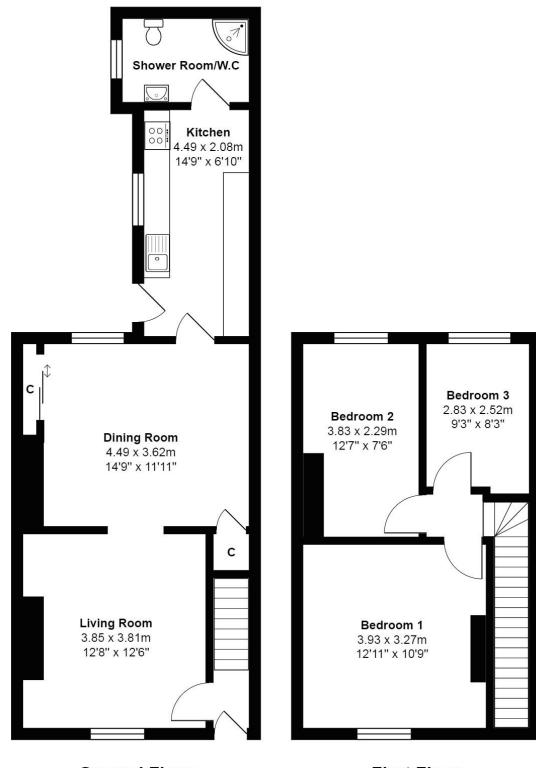

### **Living room**

 $3.81m \, \bar{x} \, 3.85m \, (12'6" \, x \, 12'8")$ 

Radiator. Decorative fireplace. Open plan to :

### **Dining room**

4.49m x 3.62m (14'9" x 11'11")

Radiator. Cupboard with gas combi boiler. Walk in storage cupboard.

### **Kitchen**

2.00m x 3.44m (6'7" x 11'3")

Fitted with a range of units to include low level LED lighting. Integrated electric hob and oven. Integrated under counter fridge and separate freezer. Plumbed for washer. Door to:

### **Shower room**

2.21m x 1.65m (7'3" x 5'5")

With radiator. Corner shower, wash basin and

### **Bedroom one**

3.93m x 3.27m (12'11" x 10'9") Radiator.

### **Bedroom two**

3.83m x 2.29m (12'7" x 7'6") Radiator.

### **Bedroom three**

2.83m x 2.52m (9'3" x 8'3") Radiator.

## Cleghorn Street

Ground Floor First Floor

Total Area: 82.6 m² ... 890 ft²

All measurements are approximate and for display purposes only

| Directions                                                                                                                                                        |                              |                           |                    |                     |                     |
|-------------------------------------------------------------------------------------------------------------------------------------------------------------------|------------------------------|---------------------------|--------------------|---------------------|---------------------|
| Location                                                                                                                                                          |                              |                           |                    |                     |                     |
| To The Model longer amound the displayeds. The fire may have been record, received, or address leading that the Displayeds has been record the and the displayed. |                              |                           |                    |                     |                     |
|                                                                                                                                                                   |                              |                           |                    |                     |                     |
|                                                                                                                                                                   |                              |                           |                    |                     |                     |
|                                                                                                                                                                   |                              |                           |                    |                     |                     |
|                                                                                                                                                                   |                              |                           |                    |                     |                     |
|                                                                                                                                                                   |                              |                           |                    |                     |                     |
|                                                                                                                                                                   |                              |                           |                    |                     |                     |
|                                                                                                                                                                   |                              |                           |                    |                     |                     |
|                                                                                                                                                                   |                              |                           |                    |                     |                     |
|                                                                                                                                                                   |                              |                           |                    |                     |                     |
|                                                                                                                                                                   |                              |                           |                    |                     |                     |
|                                                                                                                                                                   |                              |                           |                    |                     |                     |
|                                                                                                                                                                   |                              |                           |                    |                     |                     |
|                                                                                                                                                                   |                              |                           |                    |                     |                     |
|                                                                                                                                                                   |                              |                           |                    |                     |                     |
|                                                                                                                                                                   |                              |                           |                    |                     |                     |
|                                                                                                                                                                   |                              |                           |                    |                     |                     |
|                                                                                                                                                                   |                              |                           |                    |                     |                     |
|                                                                                                                                                                   |                              |                           |                    |                     |                     |
|                                                                                                                                                                   |                              |                           |                    |                     |                     |
|                                                                                                                                                                   |                              |                           |                    |                     |                     |
|                                                                                                                                                                   |                              |                           |                    |                     |                     |
|                                                                                                                                                                   |                              |                           |                    |                     |                     |
|                                                                                                                                                                   |                              |                           |                    |                     |                     |
|                                                                                                                                                                   |                              |                           |                    |                     |                     |
|                                                                                                                                                                   | VIEWING BY APPC              | DINTMENT WITH AGENT       | S NOEL HARRIS HO   | ME SALES            |                     |
| Spaceworks.Benton Park                                                                                                                                            | Road, South Gosforth, Newcas | stle upon Tyne.Tyne and V | Vear.NE7 7LX T: 0° | 1914862029 E: noel@ | noelharris.co.uk W: |