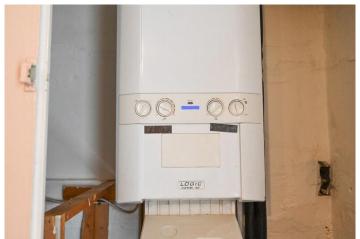

### **Dining room**

4.49m x 3.62m (14'9" x 11'11")

Radiator. Cupboard with gas combi boiler. Walk in storage cupboard.