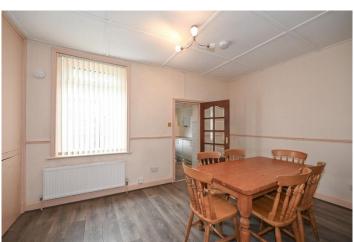

### **Dining room**

4.49m x 3.62m (14'9" x 11'11")

Radiator. Cupboard with gas combi boiler. Walk in storage cupboard.