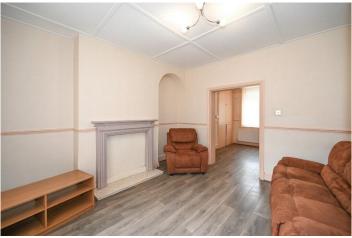

### **Living room**

 $3.81m \, \bar{x} \, 3.85m \, (12'6" \, x \, 12'8")$ 

Radiator. Decorative fireplace. Open plan to :

### **Dining room**

4.49m x 3.62m (14'9" x 11'11")

Radiator. Cupboard with gas combi boiler. Walk in storage cupboard.