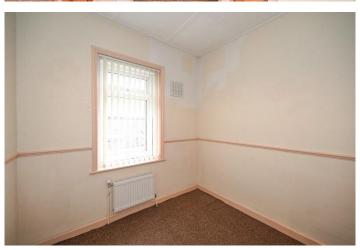

### **Bedroom one**

3.93m x 3.27m (12'11" x 10'9") Radiator.

### **Bedroom two**

3.83m x 2.29m (12'7" x 7'6") Radiator.

### **Bedroom three**

2.83m x 2.52m (9'3" x 8'3") Radiator.