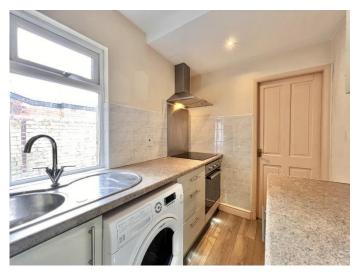

### **Kitchen**

2.00m x 3.44m (6'7" x 11'3")

Fitted with a range of units to include low level LED lighting. Integrated electric hob and oven. Integrated under counter fridge and separate freezer. Plumbed for washer. Door to: