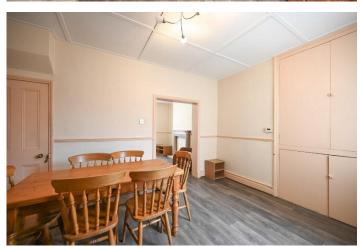

### **Dining room**

4.49m x 3.62m (14'9" x 11'11")

Radiator. Cupboard with gas combi boiler. Walk in storage cupboard.