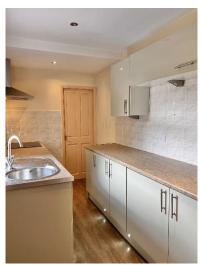

### **Kitchen**

2.00m x 3.44m (6'7" x 11'3")

Fitted with a range of units to include low level LED lighting. Integrated electric hob and oven. Integrated under counter fridge and separate freezer. Plumbed for washer. Door to: