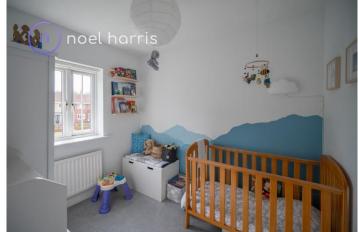

## **Bedroom three/study**

2.07m x 2.08m (6'9" x 6'10")

Radiator. A smaller sized bedroom ideally suited as a home office or nursery.

Gravelled garden area to front with planted area near front door. Driveway for 2-3 cars (depending upon size) leading to : Single Garage 5.40 x 2.82m. With light and power. Generous rear garden with patio and lawn. Fully enclosed and not directly overlooked from the rear.