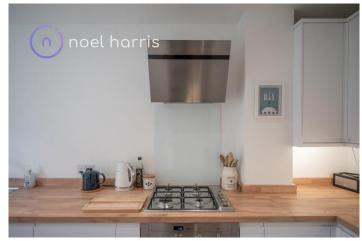

As you step inside, you'll immediately appreciate the immaculate decor that runs throughout the house. The attention to detail is evident, making this property a truly "turn-key" home.

The kitchen has been re-fitted in recent years, with a superb range of units from Howdens Joinery. It features a gas hob, electric oven, and a super-modern extractor

#### 4.28m x 2.50m (14'1" x 8'2")

With vintage style radiator. Fitted with an excellent range of Howden's units. Integrated gas hob, electric oven and stylish extractor hood. Plumbing for dishwasher and plumbing for washing machine, space for fridge freezer.