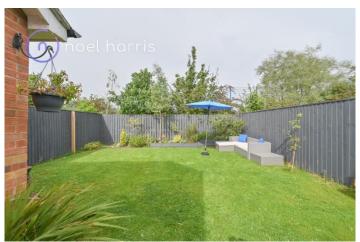

hood.

One of the standout features of this property is the generous rear garden, providing a lovely outdoor space. What makes it even more special is the fact that it is not directly overlooked from the rear. There's also a generous drive that can accommodate 2-3 cars (depending upon size), along with a single garage, creating both ample parking and storage options.

## **Bedroom three/study**

2.07m x 2.08m (6'9" x 6'10")

Radiator. A smaller sized bedroom ideally suited as a home office or nursery.

Gravelled garden area to front with planted area near front door. Driveway for 2-3 cars (depending upon size) leading to : Single Garage 5.40 x 2.82m. With light and power. Generous rear garden with patio and lawn. Fully enclosed and not directly overlooked from the rear.