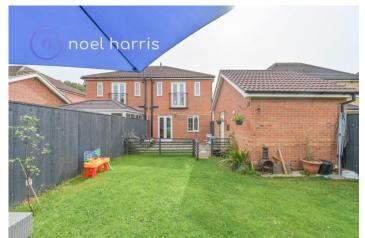

hood.

One of the standout features of this property is the generous rear garden, providing a lovely outdoor space. What makes it even more special is the fact that it is not directly overlooked from the rear. There's also a generous drive that can accommodate 2-3 cars (depending upon size), along with a single garage, creating both ample parking and storage options.

## **Bedroom three/study**

2.07m x 2.08m (6'9" x 6'10")

Radiator. A smaller sized bedroom ideally suited as a home office or nursery.

Gravelled garden area to front with planted area near front door. Driveway for 2-3 cars (depending upon size) leading to : Single Garage 5.40 x 2.82m. With light and power. Generous rear garden with patio and lawn. Fully enclosed and not directly overlooked from the rear.