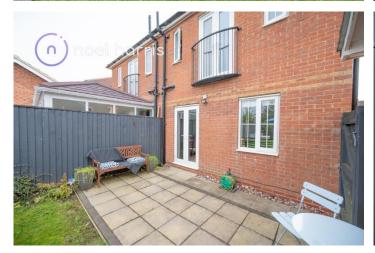

hood.

One of the standout features of this property is the generous rear garden, providing a lovely outdoor space. What makes it even more special is the fact that it is not directly overlooked from the rear. There's also a generous drive that can accommodate 2-3 cars (depending upon size), along with a single garage, creating both ample parking and storage options.

## **Living room**

 $4.57m \times 3.90m (14'12" \times 12'10")$ 

With two radiator. Cupboard. Patio doors to garden.

## **Bedroom three/study**

2.07m x 2.08m (6'9" x 6'10")

Radiator. A smaller sized bedroom ideally suited as a home office or nursery.

Gravelled garden area to front with planted area near front door. Driveway for 2-3 cars (depending upon size) leading to : Single Garage 5.40 x 2.82m. With light and power. Generous rear garden with patio and lawn. Fully enclosed and not directly overlooked from the rear.