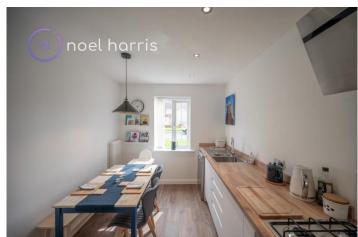

As you step inside, you'll immediately appreciate the immaculate decor that runs throughout the house. The attention to detail is evident, making this property a truly "turn-key" home.

The kitchen has been re-fitted in recent years, with a superb range of units from Howdens Joinery. It features a gas hob, electric oven, and a super-modern extractor

#### 4.28m x 2.50m (14'1" x 8'2")

With vintage style radiator. Fitted with an excellent range of Howden's units. Integrated gas hob, electric oven and stylish extractor hood. Plumbing for dishwasher and plumbing for washing machine, space for fridge freezer.

## **Living room**

 $4.57m \times 3.90m (14'12" \times 12'10")$ 

With two radiator. Cupboard. Patio doors to garden.