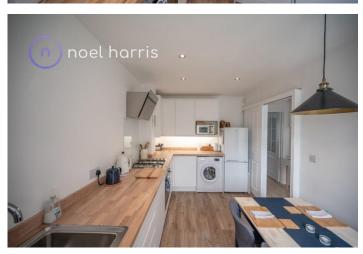

As you step inside, you'll immediately appreciate the immaculate decor that runs throughout the house. The attention to detail is evident, making this property a truly "turn-key" home.

The kitchen has been re-fitted in recent years, with a superb range of units from Howdens Joinery. It features a gas hob, electric oven, and a super-modern extractor

#### 4.28m x 2.50m (14'1" x 8'2")

With vintage style radiator. Fitted with an excellent range of Howden's units. Integrated gas hob, electric oven and stylish extractor hood. Plumbing for dishwasher and plumbing for washing machine, space for fridge freezer.