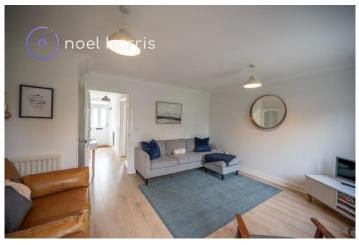

## **Living room**

 $4.57m \times 3.90m (14'12" \times 12'10")$ 

With two radiator. Cupboard. Patio doors to garden.