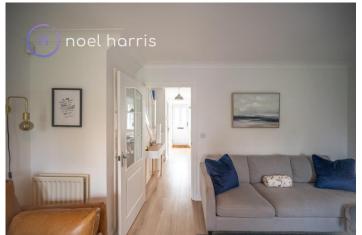

As you step inside, you'll immediately appreciate the immaculate decor that runs throughout the house. The attention to detail is evident, making this property a truly "turn-key" home.

The kitchen has been re-fitted in recent years, with a superb range of units from Howdens Joinery. It features a gas hob, electric oven, and a super-modern extractor

## **Living room**

 $4.57m \times 3.90m (14'12" \times 12'10")$ 

With two radiator. Cupboard. Patio doors to garden.