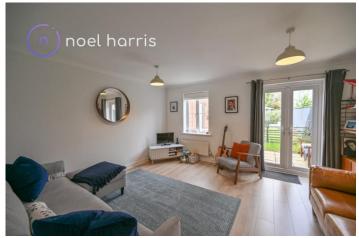

## **Living room**

 $4.57m \times 3.90m (14'12" \times 12'10")$ 

With two radiator. Cupboard. Patio doors to garden.