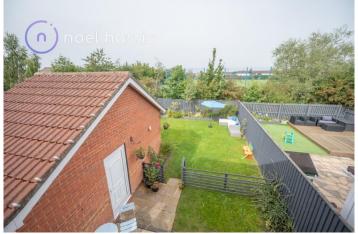

hood.

One of the standout features of this property is the generous rear garden, providing a lovely outdoor space. What makes it even more special is the fact that it is not directly overlooked from the rear. There's also a generous drive that can accommodate 2-3 cars (depending upon size), along with a single garage, creating both ample parking and storage options.

## **Bedroom three/study**

2.07m x 2.08m (6'9" x 6'10")

Radiator. A smaller sized bedroom ideally suited as a home office or nursery.

Gravelled garden area to front with planted area near front door. Driveway for 2-3 cars (depending upon size) leading to : Single Garage 5.40 x 2.82m. With light and power. Generous rear garden with patio and lawn. Fully enclosed and not directly overlooked from the rear.