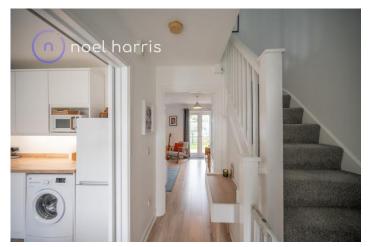

As you step inside, you'll immediately appreciate the immaculate decor that runs throughout the house. The attention to detail is evident, making this property a truly "turn-key" home.

The kitchen has been re-fitted in recent years, with a superb range of units from Howdens Joinery. It features a gas hob, electric oven, and a super-modern extractor

#### **Hallway**

With radiator.

#### First floor landing

Cupboard. Access to loft via pull down ladder, with some storage space.