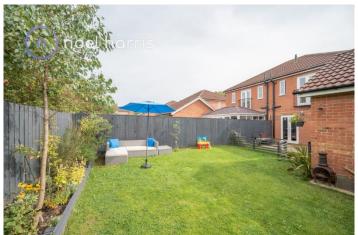

hood.

One of the standout features of this property is the generous rear garden, providing a lovely outdoor space. What makes it even more special is the fact that it is not directly overlooked from the rear. There's also a generous drive that can accommodate 2-3 cars (depending upon size), along with a single garage, creating both ample parking and storage options.

## **Bedroom three/study**

2.07m x 2.08m (6'9" x 6'10")

Radiator. A smaller sized bedroom ideally suited as a home office or nursery.

Gravelled garden area to front with planted area near front door. Driveway for 2-3 cars (depending upon size) leading to : Single Garage 5.40 x 2.82m. With light and power. Generous rear garden with patio and lawn. Fully enclosed and not directly overlooked from the rear.