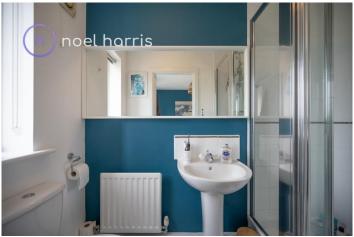

## **Bedroom one**

3.31m x 3.41m (10'10" x 11'2")

With radiator. Patio doors with Juliet balcony. Cuboard with Worcester gas combi boiler. Door

With radiator. Wash basin, w.c. and walk in shower.

#### Main bathroom

With radiator, white suite with bath, wash basin and w.c.