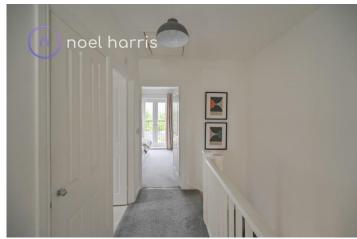

#### First floor landing

Cupboard. Access to loft via pull down ladder, with some storage space.