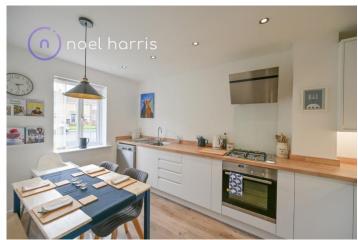

As you step inside, you'll immediately appreciate the immaculate decor that runs throughout the house. The attention to detail is evident, making this property a truly "turn-key" home.

The kitchen has been re-fitted in recent years, with a superb range of units from Howdens Joinery. It features a gas hob, electric oven, and a super-modern extractor

#### 4.28m x 2.50m (14'1" x 8'2")

With vintage style radiator. Fitted with an excellent range of Howden's units. Integrated gas hob, electric oven and stylish extractor hood. Plumbing for dishwasher and plumbing for washing machine, space for fridge freezer.