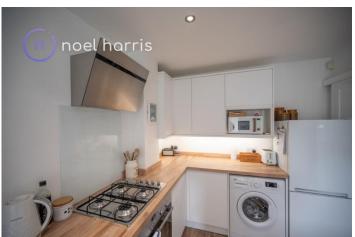

As you step inside, you'll immediately appreciate the immaculate decor that runs throughout the house. The attention to detail is evident, making this property a truly "turn-key" home.

The kitchen has been re-fitted in recent years, with a superb range of units from Howdens Joinery. It features a gas hob, electric oven, and a super-modern extractor

#### 4.28m x 2.50m (14'1" x 8'2")

With vintage style radiator. Fitted with an excellent range of Howden's units. Integrated gas hob, electric oven and stylish extractor hood. Plumbing for dishwasher and plumbing for washing machine, space for fridge freezer.