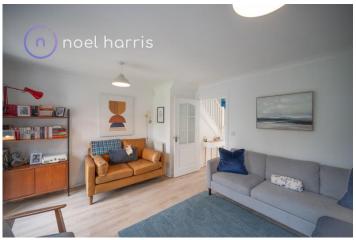

## **Living room**

 $4.57m \times 3.90m (14'12" \times 12'10")$ 

With two radiator. Cupboard. Patio doors to garden.