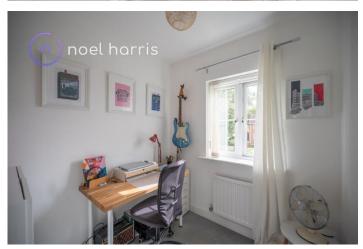

## **Bedroom three/study**

2.07m x 2.08m (6'9" x 6'10")

Radiator. A smaller sized bedroom ideally suited as a home office or nursery.

Gravelled garden area to front with planted area near front door. Driveway for 2-3 cars (depending upon size) leading to : Single Garage 5.40 x 2.82m. With light and power. Generous rear garden with patio and lawn. Fully enclosed and not directly overlooked from the rear.