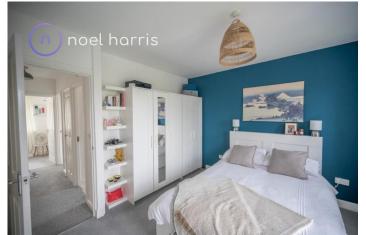

When it comes to comfort, this home is double glazed with a recently installed composite front door, and gas central heating powered by a Worcester Bosch combi boiler, which was replaced around 2020.

Upstairs, the main bedroom features a Juliet balcony and an ensuite shower room. The second bedroom offers a good sized space, while the smaller third bedroom is ideal for a home office or nursery. There is also a main bathroom with stylish design features.

## **Bedroom one**

3.31m x 3.41m (10'10" x 11'2")

With radiator. Patio doors with Juliet balcony. Cuboard with Worcester gas combi boiler. Door

With radiator. Wash basin, w.c. and walk in shower.

## Bedroom two

2.38m x 2.77m (7'10" x 9'1")

Radiator.

## **Bedroom three/study**

2.07m x 2.08m (6'9" x 6'10")

Radiator. A smaller sized bedroom ideally suited as a home office or nursery.

Gravelled garden area to front with planted area near front door. Driveway for 2-3 cars (depending upon size) leading to : Single Garage 5.40 x 2.82m. With light and power. Generous rear garden with patio and lawn. Fully enclosed and not directly overlooked from the rear.