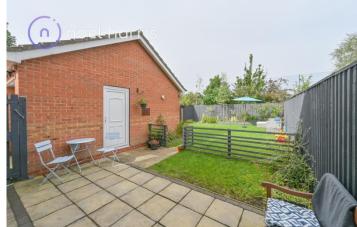

hood.

One of the standout features of this property is the generous rear garden, providing a lovely outdoor space. What makes it even more special is the fact that it is not directly overlooked from the rear. There's also a generous drive that can accommodate 2-3 cars (depending upon size), along with a single garage, creating both ample parking and storage options.

## **Bedroom three/study**

2.07m x 2.08m (6'9" x 6'10")

Radiator. A smaller sized bedroom ideally suited as a home office or nursery.

Gravelled garden area to front with planted area near front door. Driveway for 2-3 cars (depending upon size) leading to : Single Garage 5.40 x 2.82m. With light and power. Generous rear garden with patio and lawn. Fully enclosed and not directly overlooked from the rear.