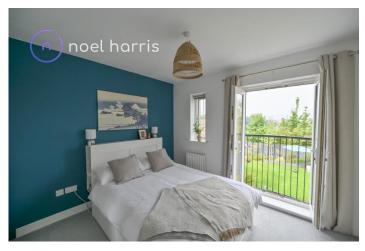

When it comes to comfort, this home is double glazed with a recently installed composite front door, and gas central heating powered by a Worcester Bosch combi boiler, which was replaced around 2020.

Upstairs, the main bedroom features a Juliet balcony and an ensuite shower room. The second bedroom offers a good sized space, while the smaller third bedroom is ideal for a home office or nursery. There is also a main bathroom with stylish design features.

## **Bedroom one**

3.31m x 3.41m (10'10" x 11'2")

With radiator. Patio doors with Juliet balcony. Cuboard with Worcester gas combi boiler. Door

With radiator. Wash basin, w.c. and walk in shower.