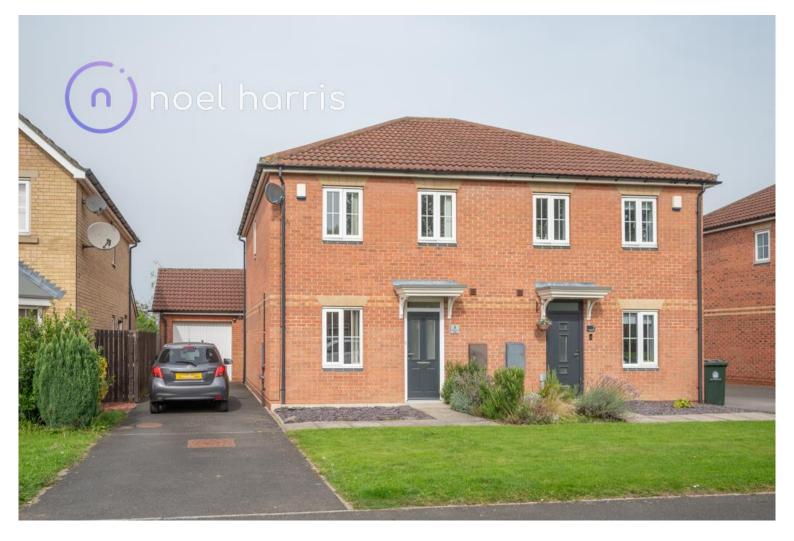

# Asking price of £229,950 Maybury Villas, Longbenton, NE12

- Freehold house
- Double glazing
- Ensuite to main bedroom
- Three bedrooms
- Modern composite front door
- Garage

- Worecester gas combi boiler
- Fabulous fitted kitchen
- Three-four car driveway

Welcome to this stunning three-bedroom semi-detached property, ideally situated in the popular area of Longbenton. If convenience and modern living are at the top of your list, then look no further. Located just a short walk from the local Metro station, this home offers a lifestyle of ease and convenience, with the Freeman Hospital and both the Quorum and Baliol Business parks within easy reach.

hood.

One of the standout features of this property is the generous rear garden, providing a lovely outdoor space. What makes it even more special is the fact that it is not directly overlooked from the rear. There's also a generous drive that can accommodate 2-3 cars (depending upon size), along with a single garage, creating both ample parking and storage options.

When it comes to comfort, this home is double glazed with a recently installed composite front door, and gas central heating powered by a Worcester Bosch combi boiler, which was replaced around 2020.

Upstairs, the main bedroom features a Juliet balcony and an ensuite shower room. The second bedroom offers a good sized space, while the smaller third bedroom is ideal for a home office or nursery. There is also a main bathroom with stylish design features.