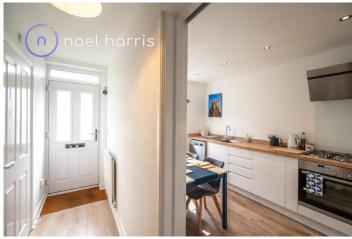

As you step inside, you'll immediately appreciate the immaculate decor that runs throughout the house. The attention to detail is evident, making this property a truly "turn-key" home.

The kitchen has been re-fitted in recent years, with a superb range of units from Howdens Joinery. It features a gas hob, electric oven, and a super-modern extractor

#### 4.28m x 2.50m (14'1" x 8'2")

With vintage style radiator. Fitted with an excellent range of Howden's units. Integrated gas hob, electric oven and stylish extractor hood. Plumbing for dishwasher and plumbing for washing machine, space for fridge freezer.