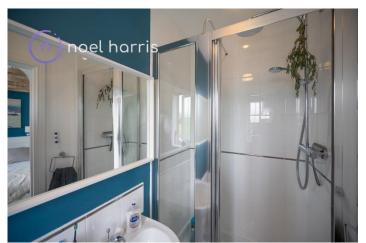

## **Bedroom one**

3.31m x 3.41m (10'10" x 11'2")

With radiator. Patio doors with Juliet balcony. Cuboard with Worcester gas combi boiler. Door

With radiator. Wash basin, w.c. and walk in shower.

#### Main bathroom

With radiator, white suite with bath, wash basin and w.c.