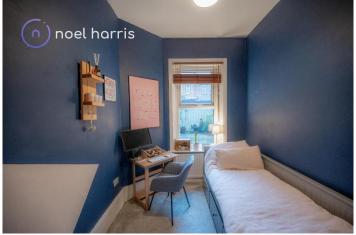

oor to

## Lobby

Inner stripped wood and glazed door to:

#### Hallway

With varnished floorboards, original plaster detailing. Cupboard.

# **Bedroom one (front)**

With radiator. Cornice and ceiling rose.

# **Bedroom two (rear)**

With radiator.

# Living room (rear)

With radiator. Cupboard. Varnished floorboards. Double glazed door to patio courtyard.

## **Kitchen**

Fitted with a range of wall and base units with solid wood worktops, plumbed for dishwasher and plumbed for washing machine. Integrated electric hob, oven and grill. Extractor hood. Built in fridge freezer. Stained glass door to:



## **Shower room**

With radiator. White suite with walk in shower, wash basin and w.c.

#### **Outside**

Town garden to front. Enclosed private patio courtyard to rear.









































# **Tosson Terrace**



Total Area: 72.4 m<sup>2</sup> ... 779 ft<sup>2</sup>

All measurements are approximate and for display purposes only

| Directions                                                                                                                                                  |                 |                    |                    |          |  |
|-------------------------------------------------------------------------------------------------------------------------------------------------------------|-----------------|--------------------|--------------------|----------|--|
| Location                                                                                                                                                    |