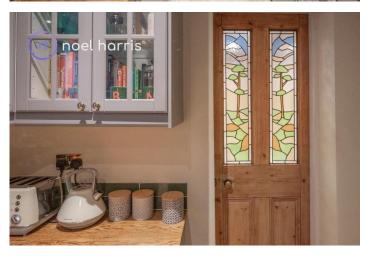

## **Kitchen**

Fitted with a range of wall and base units with solid wood worktops, plumbed for dishwasher and plumbed for washing machine. Integrated electric hob, oven and grill. Extractor hood. Built in fridge freezer. Stained glass door to: