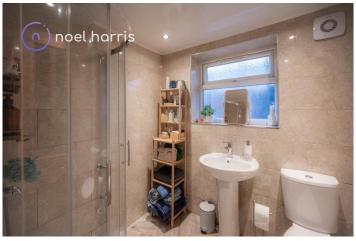

## **Shower room**

With radiator. White suite with walk in shower, wash basin and w.c.