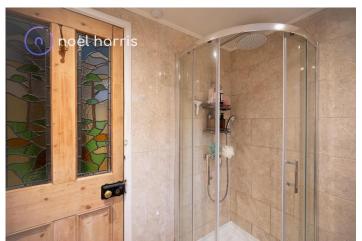

## **Kitchen**

Fitted with a range of wall and base units with solid wood worktops, plumbed for dishwasher and plumbed for washing machine. Integrated electric hob, oven and grill. Extractor hood. Built in fridge freezer. Stained glass door to:

## **Shower room**

With radiator. White suite with walk in shower, wash basin and w.c.