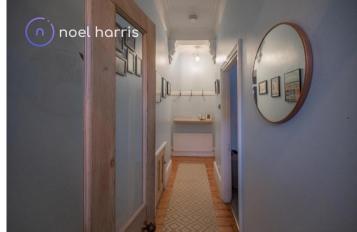

n entrance door to

## Lobby

Inner stripped wood and glazed door to:

#### Hallway

With varnished floorboards, original plaster detailing. Cupboard.

# **Bedroom one (front)**

With radiator. Cornice and ceiling rose.

# **Bedroom two (rear)**

With radiator.

# Living room (rear)

With radiator. Cupboard. Varnished floorboards. Double glazed door to patio courtyard.

## **Kitchen**

Fitted with a range of wall and base units with solid wood worktops, plumbed for dishwasher and plumbed for washing machine. Integrated electric hob, oven and grill. Extractor hood. Built in fridge freezer. Stained glass door to:



## **Shower room**

With radiator. White suite with walk in shower, wash basin and w.c.

#### **Outside**

Town garden to front. Enclosed private patio courtyard to rear.









































# **Tosson Terrace**



Total Area: 72.4 m<sup>2</sup> ... 779 ft<sup>2</sup>

All measurements are approximate and for display purposes only

| Directions                                                                                                                                                  |                 |                    |                    |          |  |
|-------------------------------------------------------------------------------------------------------------------------------------------------------------|-----------------|--------------------|--------------------|----------|--|
| Location