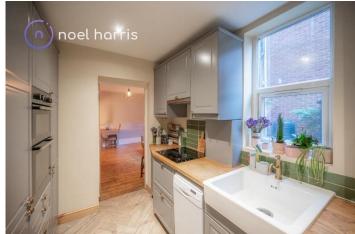

## **Kitchen**

Fitted with a range of wall and base units with solid wood worktops, plumbed for dishwasher and plumbed for washing machine. Integrated electric hob, oven and grill. Extractor hood. Built in fridge freezer. Stained glass door to: