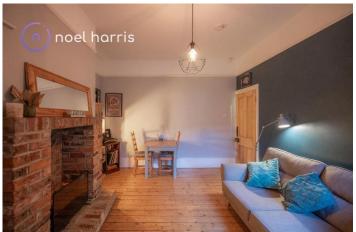

# Living room (rear)

With radiator. Cupboard. Varnished floorboards. Double glazed door to patio courtyard.