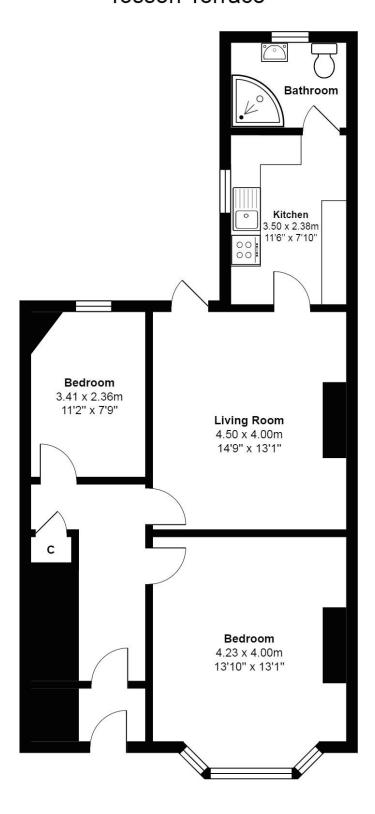

#### Hallway

With varnished floorboards, original plaster detailing. Cupboard.

# **Bedroom one (front)**

With radiator. Cornice and ceiling rose.

# **Bedroom two (rear)**

With radiator.

# Living room (rear)

With radiator. Cupboard. Varnished floorboards. Double glazed door to patio courtyard.

## **Kitchen**

Fitted with a range of wall and base units with solid wood worktops, plumbed for dishwasher and plumbed for washing machine. Integrated electric hob, oven and grill. Extractor hood. Built in fridge freezer. Stained glass door to:

## **Shower room**

With radiator. White suite with walk in shower, wash basin and w.c.

#### **Outside**

Town garden to front. Enclosed private patio courtyard to rear.

# **Tosson Terrace**

Total Area: 72.4 m<sup>2</sup> ... 779 ft<sup>2</sup>

All measurements are approximate and for display purposes only

| Directions                                                                                                                                                  |                 |                    |                    |          |  |
|-------------------------------------------------------------------------------------------------------------------------------------------------------------|-----------------|--------------------|--------------------|----------|--|
| Location                                                                                                                                                    |                 |                    |                    |          |  |
| The There bear loops werent for displayers. There for may been loom record, recorded or abbeel hintly that the finding person to the secret file and to act |                 |                    |                    |          |  |
|                                                                                                                                                             |                 |                    |                    |          |  |
|                                                                                                                                                             |                 |                    |                    |          |  |
|                                                                                                                                                             |                 |                    |                    |          |  |
|                                                                                                                                                             |                 |                    |                    |          |  |
|                                                                                                                                                             |                 |                    |                    |          |  |
|                                                                                                                                                             |                 |                    |                    |          |  |
|                                                                                                                                                             |                 |                    |                    |          |  |
|                                                                                                                                                             |                 |                    |                    |          |  |
|                                                                                                                                                             |                 |                    |                    |          |  |
|                                                                                                                                                             |                 |                    |                    |          |  |
|                                                                                                                                                             |                 |                    |                    |          |  |
|                                                                                                                                                             |                 |                    |                    |          |  |
|                                                                                                                                                             |                 |                    |                    |          |  |
|                                                                                                                                                             |                 |                    |                    |          |  |
|                                                                                                                                                             |                 |                    |                    |          |  |
|                                                                                                                                                             |                 |                    |                    |          |  |
|                                                                                                                                                             |                 |                    |                    |          |  |
|                                                                                                                                                             |                 |                    |                    |          |  |
|                                                                                                                                                             |                 |                    |                    |          |  |
|                                                                                                                                                             |                 |                    |                    |          |  |
|                                                                                                                                                             |                 |                    |                    |          |  |
|                                                                                                                                                             |                 |                    |                    |          |  |
|                                                                                                                                                             |                 |                    |                    |          |  |
|                                                                                                                                                             |                 |                    |                    |          |  |
|                                                                                                                                                             | VIEWING BY APPO | INTMENT WITH AGENT | TS NOEL HARRIS HON | ME SALES |  |