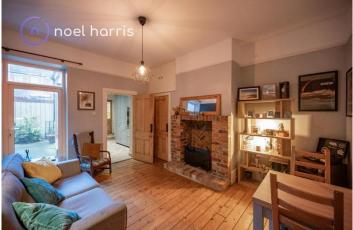

# Living room (rear)

With radiator. Cupboard. Varnished floorboards. Double glazed door to patio courtyard.