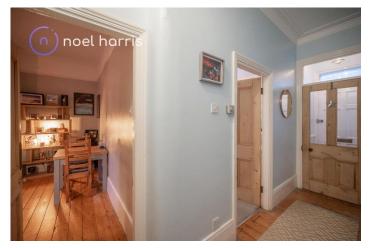

r to

## Lobby

Inner stripped wood and glazed door to:

#### Hallway

With varnished floorboards, original plaster detailing. Cupboard.

# **Bedroom one (front)**

With radiator. Cornice and ceiling rose.

# **Bedroom two (rear)**

With radiator.

# Living room (rear)

With radiator. Cupboard. Varnished floorboards. Double glazed door to patio courtyard.

## **Kitchen**

Fitted with a range of wall and base units with solid wood worktops, plumbed for dishwasher and plumbed for washing machine. Integrated electric hob, oven and grill. Extractor hood. Built in fridge freezer. Stained glass door to:



## **Shower room**

With radiator. White suite with walk in shower, wash basin and w.c.

#### **Outside**

Town garden to front. Enclosed private patio courtyard to rear.









































# **Tosson Terrace**



Total Area: 72.4 m<sup>2</sup> ... 779 ft<sup>2</sup>

All measurements are approximate and for display purposes only

| Directions                                                                                                                                                  |                 |                    |                    |          |  |
|-------------------------------------------------------------------------------------------------------------------------------------------------------------|-----------------|--------------------|--------------------|----------|--|
| Location                                                                                                                                                    |