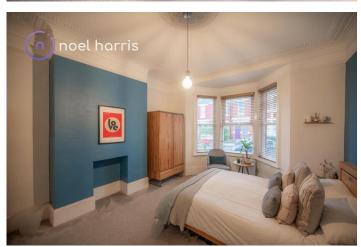

ance door to

## Lobby

Inner stripped wood and glazed door to:

#### Hallway

With varnished floorboards, original plaster detailing. Cupboard.

# **Bedroom one (front)**

With radiator. Cornice and ceiling rose.

# **Bedroom two (rear)**

With radiator.

# Living room (rear)

With radiator. Cupboard. Varnished floorboards. Double glazed door to patio courtyard.

## **Kitchen**

Fitted with a range of wall and base units with solid wood worktops, plumbed for dishwasher and plumbed for washing machine. Integrated electric hob, oven and grill. Extractor hood. Built in fridge freezer. Stained glass door to:



## **Shower room**

With radiator. White suite with walk in shower, wash basin and w.c.

#### **Outside**

Town garden to front. Enclosed private patio courtyard to rear.









































# **Tosson Terrace**



Total Area: 72.4 m<sup>2</sup> ... 779 ft<sup>2</sup>

All measurements are approximate and for display purposes only

| Directions                                                                                                                                                  |                 |                    |                    |          |  |
|-------------------------------------------------------------------------------------------------------------------------------------------------------------|-----------------|--------------------|--------------------|----------|--|
| Location                                                                                                                                                    |