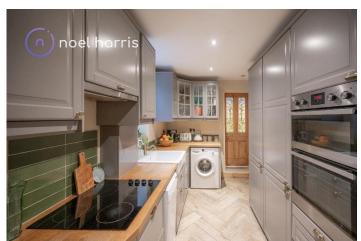

## **Kitchen**

Fitted with a range of wall and base units with solid wood worktops, plumbed for dishwasher and plumbed for washing machine. Integrated electric hob, oven and grill. Extractor hood. Built in fridge freezer. Stained glass door to: