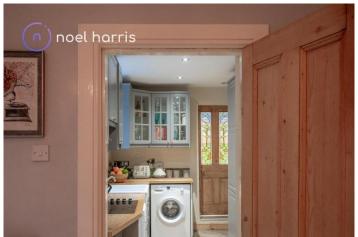

## **Kitchen**

Fitted with a range of wall and base units with solid wood worktops, plumbed for dishwasher and plumbed for washing machine. Integrated electric hob, oven and grill. Extractor hood. Built in fridge freezer. Stained glass door to: