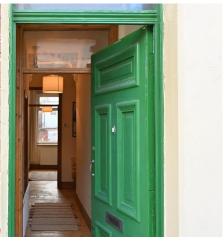

#### Original period door opening to:

#### **Hallway**

With radiator, stripped floorboards, cupboard, original plaster arch with lovely detailing to either side.