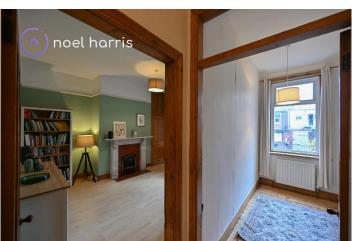

#### **Hallway**

With radiator, stripped floorboards, cupboard, original plaster arch with lovely detailing to either side.

#### Living room/dining room

With radiator. White marble fire surround with inset gas fire (not connected).