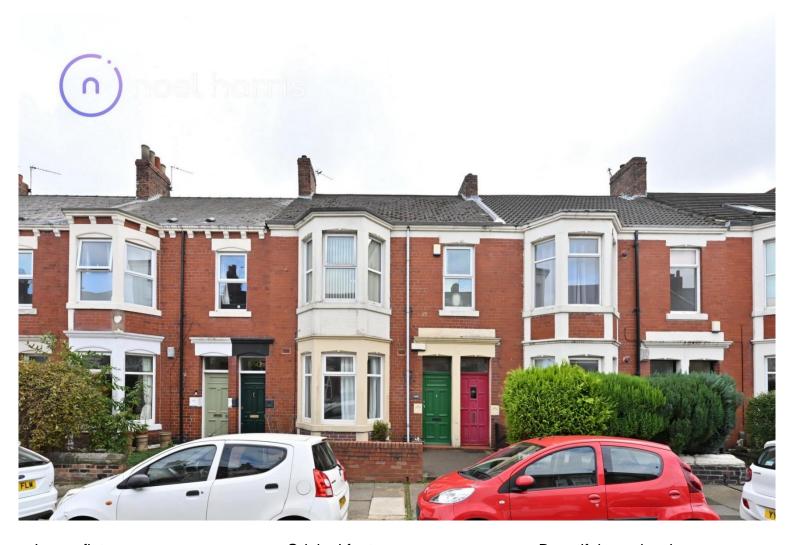

## Offers Over £149,950 Cartington Terrace, Heaton, NE6

- Lower flat
- Private southely patio yard
- Good sized rooms
- Original features
- Gas combi heating
- Light and airy

- · Beautiful woodwork
- Double glazing
- No chain

With lovely original woodwork and character features throughout, this lower flat will appeal to first time buyers looking for a period property which offers an elegantly proportioned living space within a sought-after area. The flat is well placed for easy access to the nearby Iris Brickfield Park, and having its own private rear yard will appeal to those who may wish to have pets living with them, or just to enjoy the outdoor space. The location speaks for itself, great links into town, superb range of independent cafes and eateries nearby, as well as Tesco and Sainsbury for the daily essentials. With no chain, early viewing is advised to avoid disappointment. Floor plan coming soon. Energy rating C, council tax band C, no ground rent.