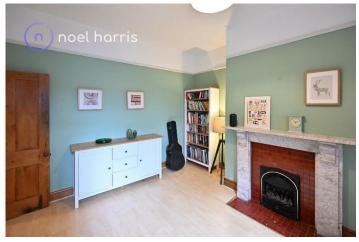

#### Living room/dining room

With radiator. White marble fire surround with inset gas fire (not connected).