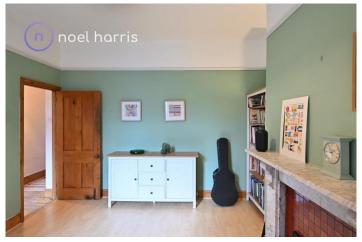

#### **Bedroom one/sitting room (front)**

With bay window. Radiator. Lovely marble fireplace with case iron tiled insert. (Qualified testing essential prior to use). Celling rose and lovely plaster detailing. Stripped floorboards.