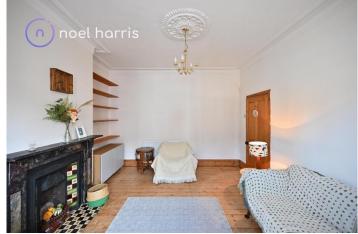

#### Living room/dining room

With radiator. White marble fire surround with inset gas fire (not connected).