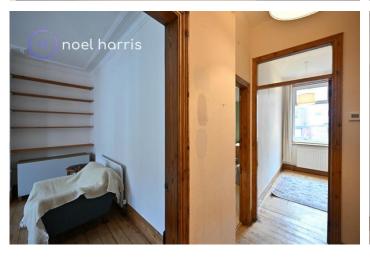

#### **Hallway**

With radiator, stripped floorboards, cupboard, original plaster arch with lovely detailing to either side.

#### **Bedroom two (rear)**

Radiator. Stripped floorboads. Nice outlook into patio yard.