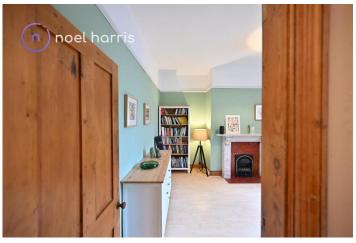

#### **Hallway**

With radiator, stripped floorboards, cupboard, original plaster arch with lovely detailing to either side.

#### Living room/dining room

With radiator. White marble fire surround with inset gas fire (not connected).