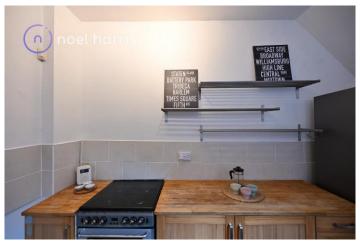

#### **Kitchen**

Radiator. Gas combi boiler. Fitted with base units, plumbed for washer, space for fridge freezer. Side door to patio yard. Door to: