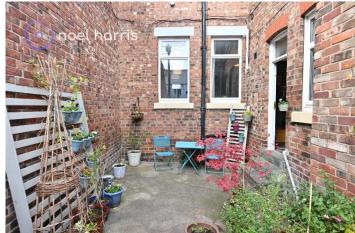

#### **Outside**

Town garden to front with raised bed. Private patio yard to rear with southerly apect and private gate leading to rear service lane.