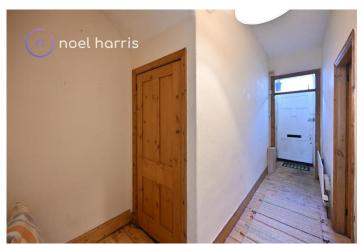

#### Original period door opening to:

#### **Hallway**

With radiator, stripped floorboards, cupboard, original plaster arch with lovely detailing to either side.