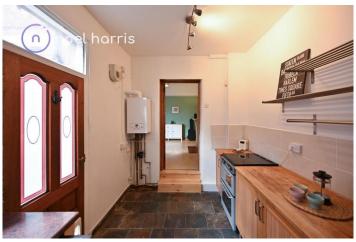

#### **Kitchen**

Radiator. Gas combi boiler. Fitted with base units, plumbed for washer, space for fridge freezer. Side door to patio yard. Door to: