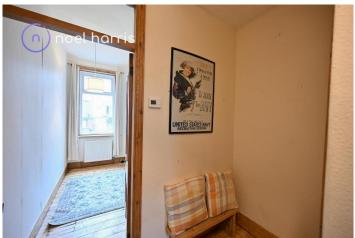

#### **Hallway**

With radiator, stripped floorboards, cupboard, original plaster arch with lovely detailing to either side.