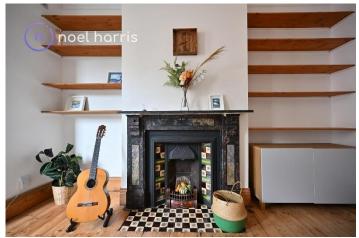

#### **Bedroom one/sitting room (front)**

With bay window. Radiator. Lovely marble fireplace with case iron tiled insert. (Qualified testing essential prior to use). Celling rose and lovely plaster detailing. Stripped floorboards.