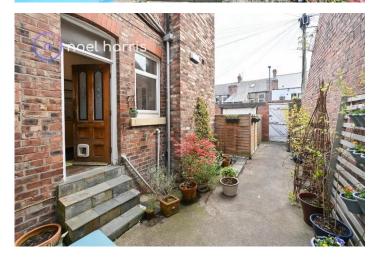

#### **Outside**

Town garden to front with raised bed. Private patio yard to rear with southerly apect and private gate leading to rear service lane.