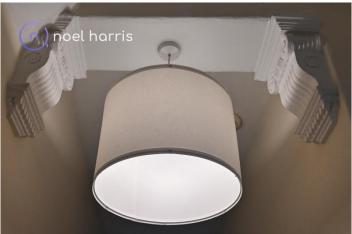

#### **Hallway**

With radiator, stripped floorboards, cupboard, original plaster arch with lovely detailing to either side.

#### **Bedroom one/sitting room (front)**

With bay window. Radiator. Lovely marble fireplace with case iron tiled insert. (Qualified testing essential prior to use). Celling rose and lovely plaster detailing. Stripped floorboards.