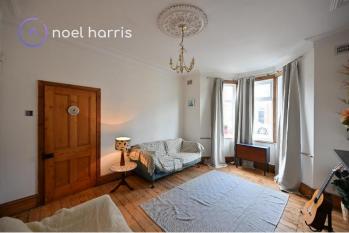

#### **Bedroom one/sitting room (front)**

With bay window. Radiator. Lovely marble fireplace with case iron tiled insert. (Qualified testing essential prior to use). Celling rose and lovely plaster detailing. Stripped floorboards.

#### Living room/dining room

With radiator. White marble fire surround with inset gas fire (not connected).