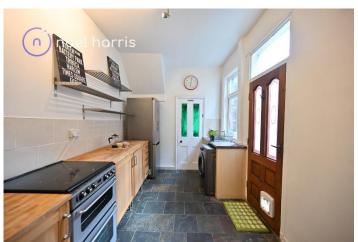

#### **Kitchen**

Radiator. Gas combi boiler. Fitted with base units, plumbed for washer, space for fridge freezer. Side door to patio yard. Door to: