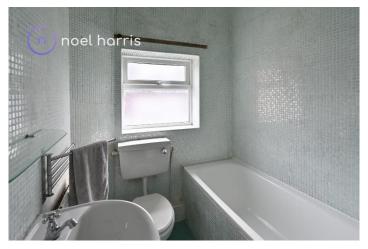

#### **Bathroom**

With radiator. White suite with bath and shower over, wash basin and w.c. NB The bathroom is ready for a re-fit, and will need a new sink as current one is cracked.