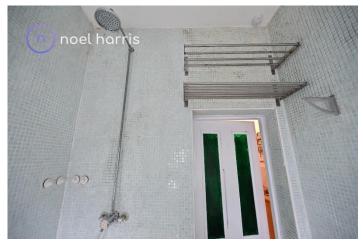

#### **Bathroom**

With radiator. White suite with bath and shower over, wash basin and w.c. NB The bathroom is ready for a re-fit, and will need a new sink as current one is cracked.