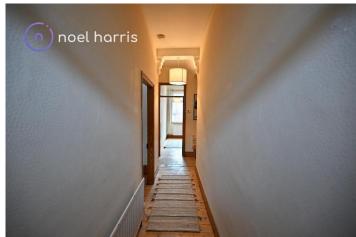

#### **Hallway**

With radiator, stripped floorboards, cupboard, original plaster arch with lovely detailing to either side.