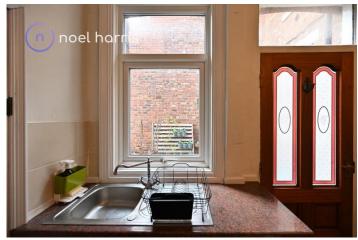

#### **Kitchen**

Radiator. Gas combi boiler. Fitted with base units, plumbed for washer, space for fridge freezer. Side door to patio yard. Door to: