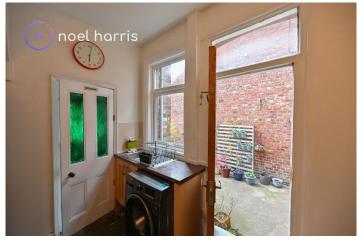

#### **Kitchen**

Radiator. Gas combi boiler. Fitted with base units, plumbed for washer, space for fridge freezer. Side door to patio yard. Door to: