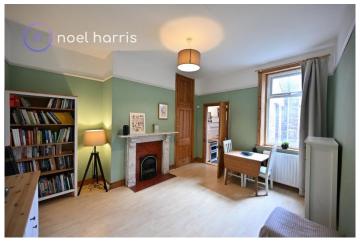

#### Living room/dining room

With radiator. White marble fire surround with inset gas fire (not connected).