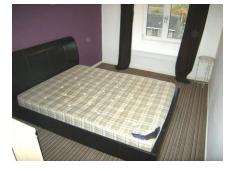

#### Master Bedroom

9'3" x 15'4" (2.82m x 4.67m)

This spacious double bedroom with newly fitted carpet has an electric heater, integral cupboard and double glazed window to the side of the property.