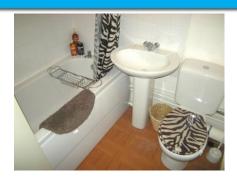

#### Bathroom

6'0" x 5'8" (1.83m x 1.73m)

The contemporary bathroom comprises of a tub with electrical shower over and partly tiled walls.