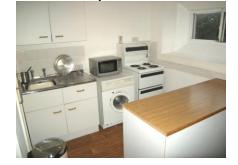

#### Kitchen

7'5" x 8'0" (2.26m x 2.44m)

The kitchen comprises of partly tiled walls, up and down units, storage cupboard, washing machine, stand alone cooker, basin, fridge and work top area.

General: While we endeavour to make our sales particulars fair, accurate and reliable, they are only a general guide to the property and, accordingly, if there is any point which is of particular importance to you, please contact the office and we will be pleased to check the position for you, especially if you are contemplating travelling some distance to view the property. Measurements: These approximate room sizes are only intended as general guidance. You must verify the dimensions carefully before ordering carpets or any built-in furniture. Services: Please note we have not tested the services or any of the equipment or appliances in this property, accordingly we strongly advise prospective buyers to commission their own survey or service reports before finalizing their offer to purchase. THESE PARTICULARS ARE ISSUED IN GOOD FAITH BUT DO NOT CONSTITUTE REPRESENTATIONS OF FACT OR FORM PART OF ANY OFFER OR CONTRACT. THE MATTERS REFERRED TO IN THESE PARTICULARS SHOULD BE INDEPENDENTLY VERIFIED BY PROSPECTIVE BUYERS OR TENANTS. NEITHER OADBY ESTATE AGENTS LIMITED NOR ANY OF ITS EMPLOYEES OR AGENTS HAS ANY AUTHORITY TO MAKE OR GIVE ANY REPRESENTATION OR WARRANTY WHATEVER IN RELATION TO THIS PROPERTY.