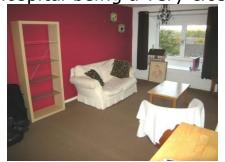

# Open planned lounge/ kitchen 10'9" x 18'3" (3.28m x 5.56m)

This spacious, newly carpeted living area has a large double glazed window to the side, electrical heater, television point.