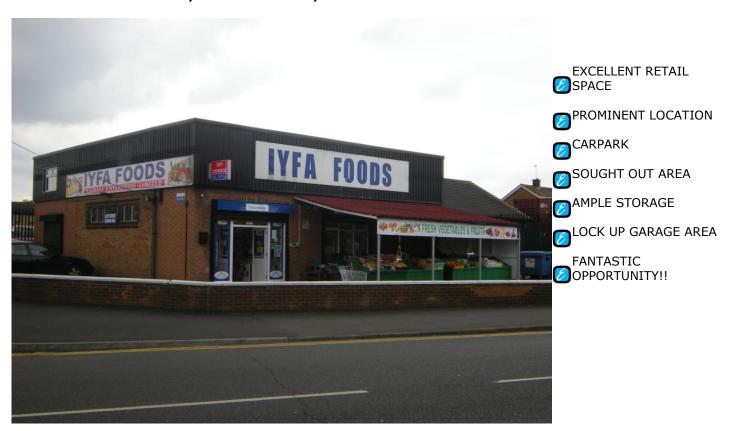

# £28,000 per annum Checkets Road, Leicester, LE4

Oadby Estates are proud to present this fantastic business opportunity in the prominent location of Checkets Road, just off Loughborough Road. This flexible leasehold includes a retail shop with ample parking and open plan storage space. The property consists of a spacious retail unit, staff toilets, kitchen area and large storage areas on both the ground floor and first floor.

The property itself is situated within a very popular area of Leicester and within close

proximity to the City's famous Golden Mile.

#### **LOCATION**

The property is situated approximately 3 miles from Leicester City Centre. Access to the property is via Melton Road or A6 Loughborough Road.

#### ACCOMODATION

The retail premises comprises of:
 Area: Internal and External
Retail area with facilities for food cooler units and fridges.
 Staff toilets
 Kitchen area
 Office Storage Space
 Customer Parking - 20 spaces
 Staff parking - 8 spaces
 Garage