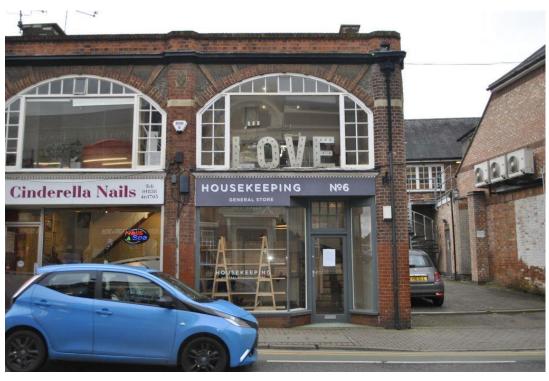

# Asking price of £12,500 per annum Northampton Road, Market Harborough, LE16

- RETAIL UNIT
- HEART OF MARKET HARBOROUGH
- CLASSIFICATION USE
- SPACIOUS TRADING AREAS
- W.C
- REGULAR FOOT TRAFFIC

Oadby Estates are pleased to offer to the market a retail unit located in the heart of Market Harborough, on Northampton Road. The ground floor of the unit consists of spacious trading area with stairs leading to the first floor. The first floor consists of trading area with large window and W.C. Excellent location for a business due to regular foot traffic from busy area. Classification use A1. Unit available immediately and viewings now being taken, please call Oadby Estates 0116 271 3600.

# LOCATION

Located in the heart of Market Harborough, on Northampton Road.