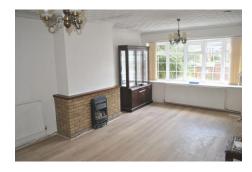

The accommodation comprises

**Entrance Hall** 

Lounge

A spacious open living area with a large bay window overlooking the front of the property. The room is finished with luxury laminate flooring and provides access to the master bedroom and main hallway.

Conservatory

The conservatory is excellent feature of the property. The conservatory is spacious and overlooks the rear garden. The room is finished with tiled flooring.

Rear Garden

The rear garden is secluded and offers a peaceful escape. The area is paved and has a small shed in the background.