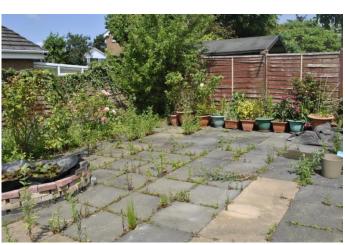

Conservatory

The conservatory is excellent feature of the property. The conservatory is spacious and overlooks the rear garden. The room is finished with tiled flooring.

Rear Garden

The rear garden is secluded and offers a peaceful escape. The area is paved and has a small shed in the background.