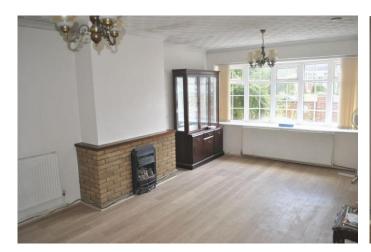

The accommodation comprises

**Entrance Hall** 

Lounge

A spacious open living area with a large bay window overlooking the front of the property. The room is finished with luxury laminate flooring and provides access to the master bedroom and main hallway.