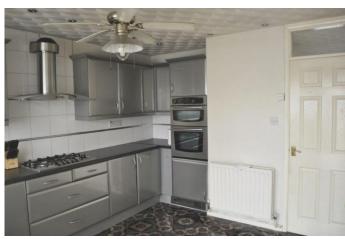

Kitchen

This spacious fitted kitchen is located to the front of the property. The room consists of a range of wall and base units, work surfaces and a stainless steel sink.

Separate W.C

This room is accessed via the entrance hall to the front of the property and consists of a W.C and wash hand basin.