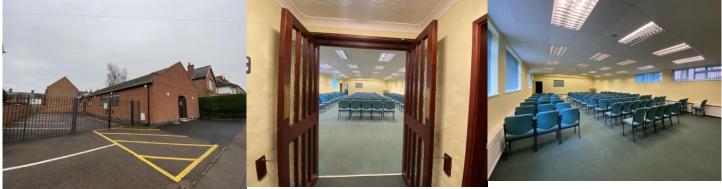

## Former Kingdom Hall, West Street, Blaby, LE8

GREAT OPPORTUNITY
D1 LICENCE
FLEXIBLE TERMS
KITCHEN
W.C
OPEN PLAN

Oadby Estates are pleased to present to the commercial market a well maintained premises located on West Street, Blaby. The property offers a spacious workshop area, two W.C's and a kitchen along with 1 large room and one office room. The property is located in Blaby and is within walking distance of Blaby City Centre. Benefits from having ten car parking spaces. Currently has classification use D1. Ideal for office use, gym, library, education/training centre etc. Viewing highly advised AVAILABLE NOW!. Contact Oadby Estates on 0116 271 3600 for more information or to arrange a viewing.