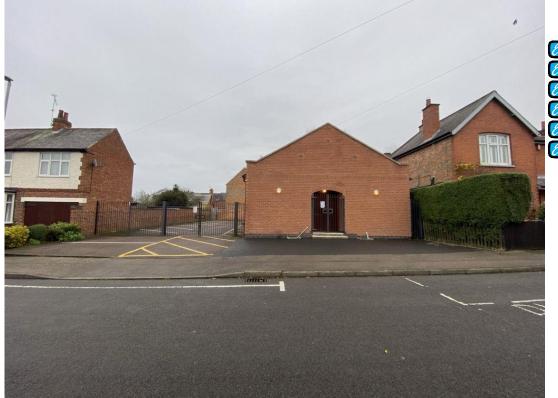

## Former Kingdom Hall, West Street, Blaby, LE8

GREAT OPPORTUNITY
D1 LICENCE
FLEXIBLE TERMS
KITCHEN
W.C
OPEN PLAN

Oadby Estates are pleased to present to the commercial market a well maintained premises located on West Street, Blaby. The property offers a spacious workshop area, two W.C's and a kitchen along with 1 large room and one office room. The property is located in Blaby and is within walking distance of Blaby City Centre. Benefits from having ten car parking spaces. Currently has classification use D1. Ideal for office use, gym, library, education/training centre etc. Viewing highly advised AVAILABLE NOW!. Contact Oadby Estates on 0116 271 3600 for more information or to arrange a viewing.