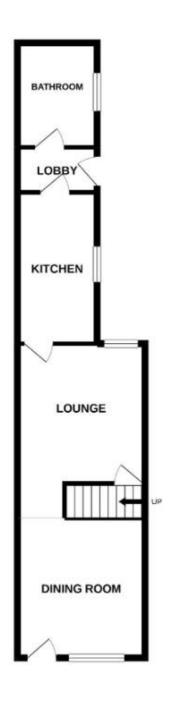

SALE

LETTINGS

**MANAGEMENT** 

COMMERCIAL

Oadby Estates are proud to present to the sales market this lovely three-bedroom terraced property located on Wordsworth Road in Knighton Fields - Leicester. The ground floor consists of an open and spacious diner and lounge, kitchen and family bathroom. The first floor comprises of three bedrooms and additional W.C. The property also benefits from a combination boiler, double glazing and fitted storage. Externally, there is a rear yard with side access to the front.