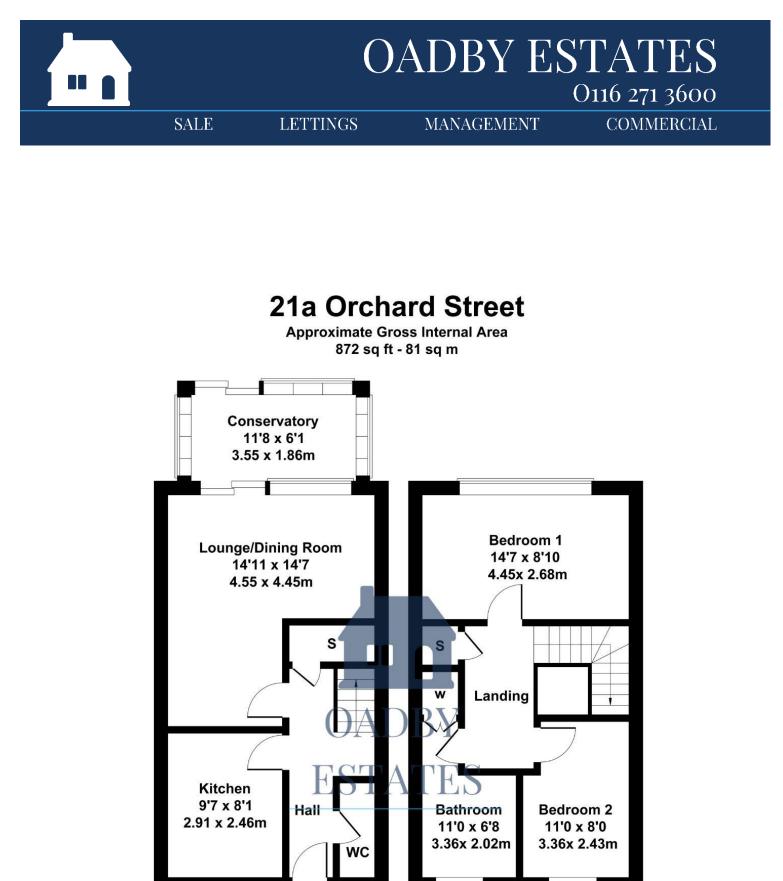

# Freehold £285,000 Orchard Street, Fleckney, LE8

- 2 BEDROOM DETACHED
- DEVELOPMENT POTENTIAL

NO CHAIN

- CLOSE TO AMENITIES
- ADDITIONAL LAND
- OPEN TO OFFERS

Oadby Estates are delighted to offer to the market this two-bedroom detached property located on Orchard Street, Fleckney - LE8. The property's ground floor comprises of entrance hall, kitchen, lounge/dining room, conservatory and W.C. The first floor includes two double bedrooms and family bathroom. Externally, to the front of the property, there is street parking and a garden to the rear.

The property has the potential to extended to the rear subject to the correct planning permissions.

The garden has been fenced off where there is additional land, garage and driveway which is accessed via Edward Road. This can be removed to incorporate back into the main property or to use independently. There is also the potential to create an outhouse or home office in this space.

**FIRST FLOOR** 

**GROUND FLOOR** 