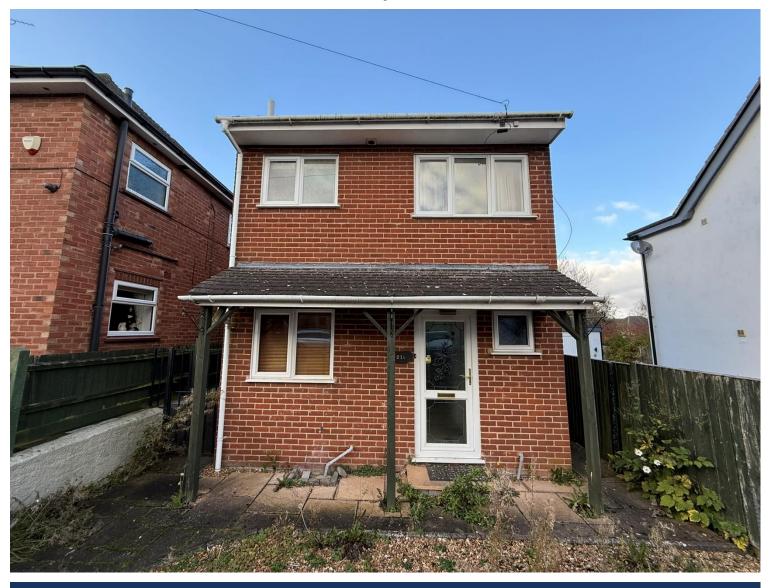

# Freehold £285,000 Orchard Street, Fleckney, LE8

- 2 BEDROOM DETACHED
- DEVELOPMENT POTENTIAL

NO CHAIN

- CLOSE TO AMENITIES
- ADDITIONAL LAND
- OPEN TO OFFERS

Oadby Estates are delighted to offer to the market this two-bedroom detached property located on Orchard Street, Fleckney - LE8. The property's ground floor comprises of entrance hall, kitchen, lounge/dining room, conservatory and W.C. The first floor includes two double bedrooms and family bathroom. Externally, to the front of the property, there is street parking and a garden to the rear.

The property has the potential to extended to the rear subject to the correct planning permissions.

The garden has been fenced off where there is additional land, garage and driveway which is accessed via Edward Road. This can be removed to incorporate back into the main property or to use independently. There is also the potential to create an outhouse or home office in this space.

The location of the property is walking distance from schools, shopping and medical amenities. The High Street is within short walking distance. The property is being sold with no upwards chain.

Contact Oadby Estates for a viewing.