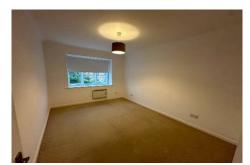

- Lounge/Diner
- Kitchen
- Bathroom
- Double Bedroom
- Stunning Location
- Available Now!
- n

£1,000 per month

## Foxlands Close, Leavesden, Herts, WD25

Lounge/Diner 17'1" x 13'8" (5.21m x 4.17m) (Max Points)

Kitchen 7'2" x 6'2" (2.18m x 1.88m)

Bedroom 12'8" x 9'6" (3.86m x 2.90m)

Bathroom 6'4" x 6'2" (1.93m x 1.88m)