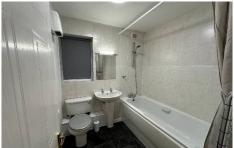

- Lounge/Diner
- Kitchen
- Bathroom
- Double Bedroom
- Stunning Location
- Available Now!
- n

£1,000 per month

## Foxlands Close, Leavesden, Herts, WD25

Lounge/Diner 17'1" x 13'8" (5.21m x 4.17m) (Max Points)

Kitchen 7'2" x 6'2" (2.18m x 1.88m)

Bedroom 12'8" x 9'6" (3.86m x 2.90m)

Bathroom 6'4" x 6'2" (1.93m x 1.88m)