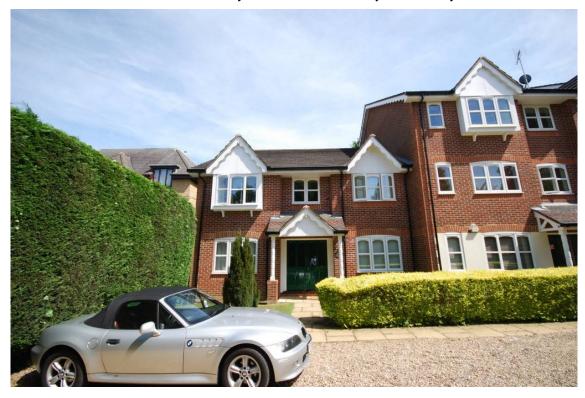

## Foxlands Close, Leavesden, Herts, WD25

Set within this BEAUTIFUL DEVELOPMENT in Leavesden is this ONE BEDROOM apartment in a block of ONLY FOUR. Available EARLY FEB this property is ideally located with very easy access to all local amenities and nearby motorway links.

## Foxlands Close, Leavesden, Herts, WD25

Lounge/Diner 17'1" x 13'8" (5.21m x 4.17m) (Max Points)

Kitchen 7'2" x 6'2" (2.18m x 1.88m)

Bedroom 12'8" x 9'6" (3.86m x 2.90m)

Bathroom 6'4" x 6'2" (1.93m x 1.88m)