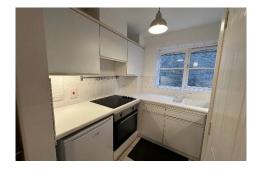

- Lounge/Diner
- Kitchen
- Bathroom
- Double Bedroom
- Stunning Location
- Available Now!
- n

£1,000 per month

## Foxlands Close, Leavesden, Herts, WD25

Lounge/Diner 17'1" x 13'8" (5.21m x 4.17m) (Max Points)

Kitchen 7'2" x 6'2" (2.18m x 1.88m)

Bedroom 12'8" x 9'6" (3.86m x 2.90m)

Bathroom 6'4" x 6'2" (1.93m x 1.88m)