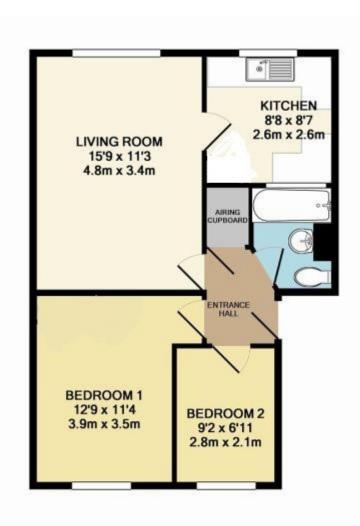

## Thamesdale, London Colney, Herts, AL2

|                         | • | <b>,</b> | , |
|-------------------------|---|----------|---|
|                         |   |          |   |
| A                       |   |          |   |
| Accommodation Comprises |   |          |   |

| Communal Entrance Hall                   |            |   |  |  |
|------------------------------------------|------------|---|--|--|
| Entrance Hall                            |            |   |  |  |
| Lounge 15'9" x 11'3" (4.80m x 3.43m)     |            |   |  |  |
| Kitchen 8'8" x 8'7" (2.64m x 2.62m)      |            |   |  |  |
| Bedroom One 12'9" x 11'4" (3.89r         | n x 3.45m) |   |  |  |
| Bedroom Two 9'2" x 6'11" (2.79m x 2.11m) |            |   |  |  |
| Bathroom                                 |            |   |  |  |
| Communal Parking                         |            |   |  |  |
|                                          |            |   |  |  |
|                                          |            |   |  |  |
|                                          |            |   |  |  |
|                                          |            |   |  |  |
|                                          |            |   |  |  |
|                                          |            |   |  |  |
|                                          |            |   |  |  |
|                                          |            |   |  |  |
| <u>×</u>                                 | ×          | × |  |  |
|                                          |            |   |  |  |
|                                          |            |   |  |  |

## TOTAL APPROX. FLOOR AREA 513 SQ.FT. (47.7 SQ.M.)

Whilst every attempt has been made to ensure the accuracy of the floor plan contained here, measurements of doors, windows, rooms and any other items are approximate and no responsibility is taken for any error, omission, or mis-statement. This plan is for illustrative purposes only and should be used as such by any prospective purchaser. The services, systems and appliances shown have not been tested and no guarantee as to their operability or efficiency can be given

Made with Metropix ©2015

Tel: 01923 559569 - 01727 580085 - 020 3394 0063

Email:sales@oliverandakers.com Web:www.oliverandakers.com

VIEWING BY APPOINTMENT WITH AGENTS OLIVER & AKERS

In accordance with the property Misdescription Act (1991) we have prepared this information as a general guide to give a broad description of the property. It is not intended to constitute part of an offer or contract. We have not carried out a structural survey and the services, appliances and specific fittings have not been tested. All photographs, measurements and distances referred to are given as a guide only and should not be relied upon for the purchase of any other fixtures or fittings. Lease details, service charges and ground rent (where applicable) are given as a guide only and should be checked and confirmed by your Solicitor prior to exchange of contracts.