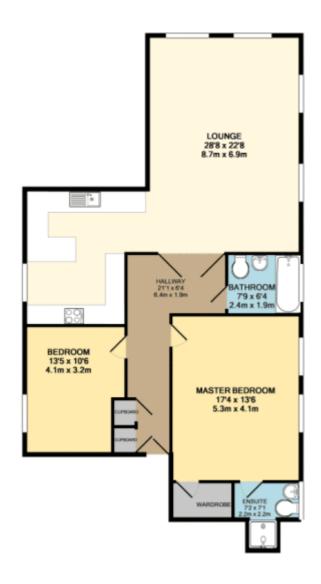

## Napsbury Park, St Albans, Herts, AL2

A TWO DOUBLE BEDROOM apartment on the EXCLUSIVE, Napsbury Park development with OVER 1,300 sq ft. This STUNNING property is kept in SHOW HOME condition throughout and has been recently refurbished. With HIGH ceilings and security entry phone system, this property is a MUST SEE!

Lounge

**High Ceilings** 

Kitchen/Breakfast Room • Napsbury Park

Two Double Bedrooms

STUNNING Condition

**Bathroom & En-Suite** 

Off Street Parking x 2

Fixed Price £525,000 Leasehold