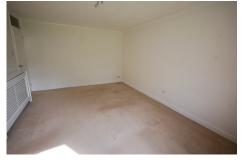

### Bedroom One 12'8" x 9'2" (3.86m x 2.79m)

Large picture window to side, Ceiling light point, Radiator, Fitted carpet

### Bedroom Two 9'2" x 6'11" (2.79m x 2.11m)

Window to side, Ceiling light point, Radiator, Fitted carpet