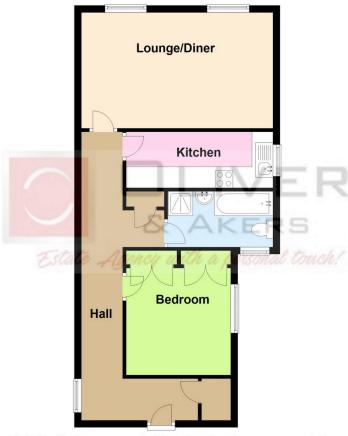

#### **Ground Floor**

This floor plan is a guide to layout and is for identification purposes only. It is not to scale and any measurements shown should not be relied upon. SQUARE FOOTAGE/METERAGE when shown INCLUDES ALL AREAS ON PLAN EXCEPT BALCONY/EAVES, unless otherwise indicated.

## Lounge/ Diner 17'0" x 10'10" (5.18m x 3.30m)

Two double glazed windows to front, Two ceiling light points, Radiator in decorative casing, TV point, Wood effect flooring.

## Kitchen 13'7" x 5'3" (4.14m x 1.60m)

Window to side, Ceiling light point, Range of fitted wall and base units, Recess and plumbing for washing machine, Electric cooker, Space for fridge/freezer, part tiled walls, Tiled flooring.

## Double Bedroom 11'9" x 10'0" (3.58m x 3.05m)

Window to side, Ceiling light point, Double glazed window to side, Fitted wardrobes, Radiator, Wood effect flooring.

#### **Entrance Hall**

Generous entrance hall with doors leading off to all rooms, large walk in storage cupboard housing the gas and central heating boiler, Large airing cupboard with hot water cylinder, Wood effect flooring.