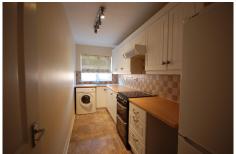

## Kitchen 13'7" x 5'3" (4.14m x 1.60m)

Window to side, Ceiling light point, Range of fitted wall and base units, Recess and plumbing for washing machine, Electric cooker, Space for fridge/freezer, part tiled walls, Tiled flooring.