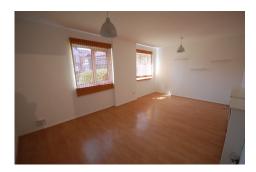

## Lounge/ Diner 17'0" x 10'10" (5.18m x 3.30m)

Two double glazed windows to front, Two ceiling light points, Radiator in decorative casing, TV point, Wood effect flooring.