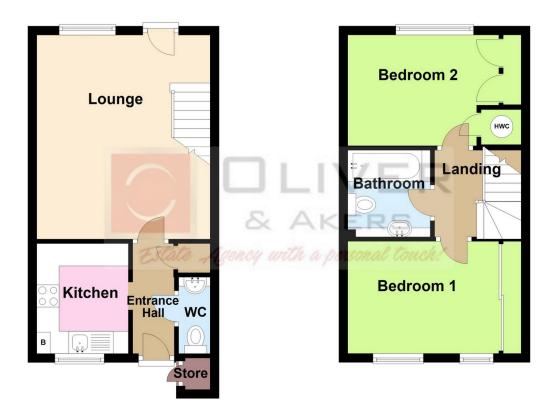

## Halsey Park, London Colney, St Albans, Herts, AL2

| Accommodation Comprises |
|-------------------------|
| Entrance Hall           |
| Guest WC                |
| Kitchen                 |
| Lounge                  |
| Stairs to First Floor   |
| First Floor Landing     |
| Bedroom One             |
| Bedroom Two             |
| Family Bathroom         |
| Exterior                |
| Garden                  |
| Parking                 |

This floor plan is a guide to layout and is for identification purposes only. It is not to scale and any measurements shown should not be relied upon. SQUARE FOOTAGE/METERAGE when shown INCLUDES ALL AREAS ON PLAN EXCEPT BALCONY/EAVES, unless otherwise indicated. Plan produced using PlanUp.