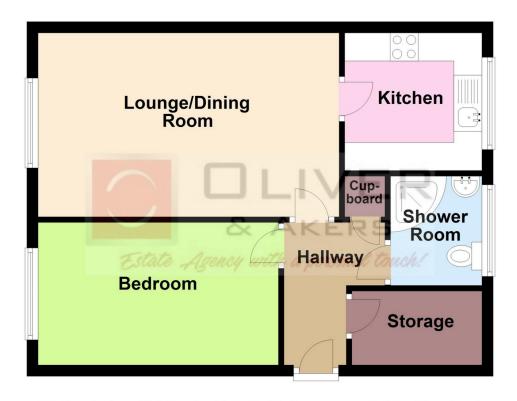

# Hollyrood Crescent, St Albans, Herts, AL1

**Accommodation Comprises** 

**Communal Entrance** 

**Entrance Hall** 

**Large Walk in Cupboard / Dressing Room** 

Lounge/ Diner 17'7" x 10'8" (5.36m x 3.25m)

**Kitchen** 

Bedroom 14'0" x 8'4" (4.27m x 2.54m)

Bathroom 6'7" x 5'4" (2.01m x 1.63m)

**Exterior** 

**Residents Parking Area** 

**Communal Grounds** 

### **Top Floor**

This floor plan is a guide to layout and is for identification purposes only. It is not to scale and any measurements shown should not be relied upon. SQUARE FOOTAGE/METERAGE when shown INCLUDES ALL AREAS ON PLAN EXCEPT BALCONY/EAVES, unless otherwise indicated.