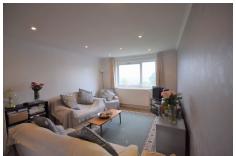

# Hollyrood Crescent, St Albans, Herts, AL1

**Accommodation Comprises** 

**Communal Entrance** 

**Entrance Hall** 

**Large Walk in Cupboard / Dressing Room** 

Lounge/ Diner 17'7" x 10'8" (5.36m x 3.25m)

**Kitchen** 