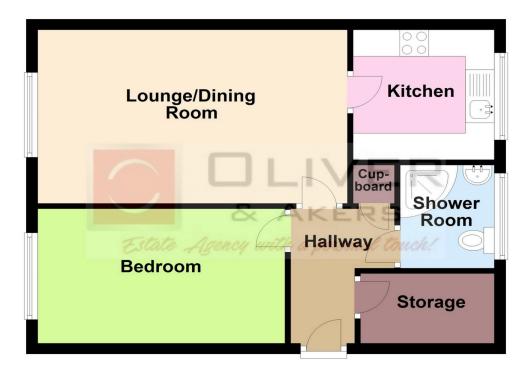

## **Top Floor**

This SPACIOUS, ONE BEDROOM flat is located within a mile of both St Albans City and St Albans Abbey Station and a pleasant walk into the vibrant City Centre of St Albans, Benefitting from a LONG LEASE and with AMPLE RESIDENTS PARKING this property is an IDEAL FIRST TIME or INVESTMENT PURCHASE.

# Hollyrood Crescent, St Albans, Herts, AL1

**Accommodation Comprises** 

**Communal Entrance** 

**Entrance Hall** 

**Large Walk in Cupboard / Dressing Room** 

Lounge/ Diner 17'7" x 10'8" (5.36m x 3.25m)

**Kitchen** 

Bedroom 14'0" x 8'4" (4.27m x 2.54m)

Bathroom 6'7" x 5'4" (2.01m x 1.63m)

**Exterior** 

**Residents Parking Area** 

**Communal Grounds** 

### **Top Floor**

This floor plan is a guide to layout and is for identification purposes only. It is not to scale and any measurements shown should not be relied upon. SQUARE FOOTAGE/METERAGE when shown INCLUDES ALL AREAS ON PLAN EXCEPT BALCONY/EAVES, unless otherwise indicated.