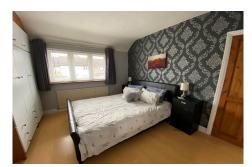

## Bedroom One 12'0" x 11'1" (3.66m x 3.38m)

Double glazed window to front aspect, Ceiling light point, Built in wardrobes, Radiator, Wood effect flooring.

## Bedroom Two 12'0" x 11' (3.66m x 3.35)

Double glazed window to rear aspect, Ceiling light point, Cupboard housing Worcester boiler, Radiator, Fitted carpet

## Bedroom Three 6'9" x 6'2" (2.06m x 1.88m)

Double glazed window to front aspect, Ceiling light point, Fitted carpet