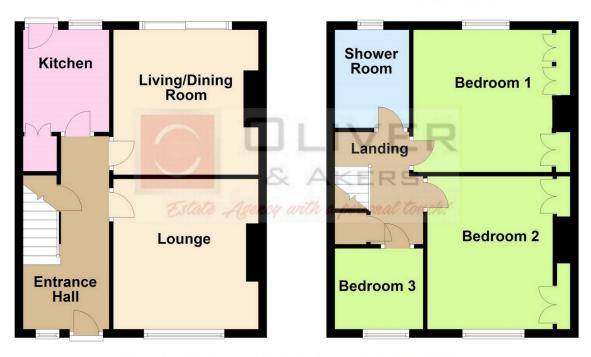

# **Ground Floor**

# **First Floor**

This floor plan is a guide to layout and is for identification purposes only. It is not to scale and any measurements shown should not be relied upon. SQUARE FOOTAGE/METERAGE when shown INCLUDES ALL AREAS ON PLAN EXCEPT BALCONY/EAVES, unless otherwise indicated. Plan produced using PlanUp.

#### **Entrance Hall**

Double glazed door to front, Double glazed window to front, Coved ceiling, Ceiling light point, Radiator, Understairs cupboard, Wood flooring.

# Lounge 12'1" x 12'0" (3.68m x 3.66m)

Double glazed window to front, Coved ceiling, Ceiling light point, Radiator, Gas fire, Wood flooring.

## Kitchen 7'9" x 7'4" (2.36m x 2.24m)

Double glazed window to rear, Range of fitted wall and base units, Gas hob and oven, Plumbing for washing machine, Dishwasher and tiled flooring.

## Dining Room 11'11" x 10'4" (3.63m x 3.15m)

Ceiling light point, Radiator, Wood flooring, Radiator, Double glazed patio doors to rear garden.

## **First Floor Landing**

## Bedroom One 12'0" x 11'1" (3.66m x 3.38m)

Double glazed window to front aspect, Ceiling light point, Built in wardrobes, Radiator, Wood effect flooring.

## Bedroom Two 12'0" x 11' (3.66m x 3.35)

Double glazed window to rear aspect, Ceiling light point, Cupboard housing Worcester boiler, Radiator, Fitted carpet

## Bedroom Three 6'9" x 6'2" (2.06m x 1.88m)

Double glazed window to front aspect, Ceiling light point, Fitted carpet

#### **Bathroom**

Double glazed window to rear, Inset ceiling spotlights, Sower cubicle, Low level WC, Radiator, Wash hand basin, Part tiled walls, Wood effect flooring.

#### Rear Garden

Mainly laid to lawn, paved patio area.

#### Front Garden and Parking

Off street parking for two cars.