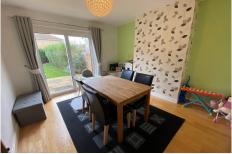

## Dining Room 11'11" x 10'4" (3.63m x 3.15m)

Ceiling light point, Radiator, Wood flooring, Radiator, Double glazed patio doors to rear garden.