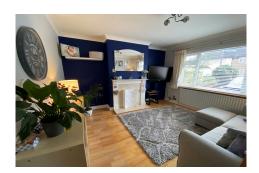

# Lounge 12'1" x 12'0" (3.68m x 3.66m)

Double glazed window to front, Coved ceiling, Ceiling light point, Radiator, Gas fire, Wood flooring.