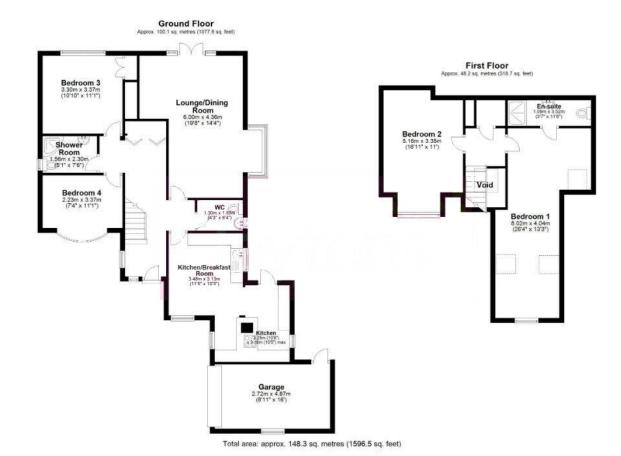

## **Accommodation Comprises**

**Parking for Several Cars** 

| Entrance Hall                                        |
|------------------------------------------------------|
| Kitchen/ Breakfast Room                              |
| Kitchen Area 10'8" x 10'5" (3.25m x 3.18m)           |
| Dining Area 11'5" x 10'3" (3.48m x 3.12m)            |
| Lounge 19'8" x 14'4" (5.99m x 4.37m)                 |
| Guest WC                                             |
| Bedroom Three 10'10" x 11'1" (3.30m x 3.38m)         |
| Bedroom Four 11'1" x 7'4" (3.38m x 2.24m)            |
| Shower Room                                          |
| Stairs to First Floor                                |
| Bedroom One 26'4" x 13'3" (8.03m x 4.04m) MAX POINTS |
| En-Suite                                             |
| Bedroom Two 16'11" x 11'0" (5.16m x 3.35m)           |
| Exterior                                             |
| Garage 16'0" x 8'11" (4.88m x 2.72m)                 |
| Enclosed Courtyard Rear Garden                       |
|                                                      |