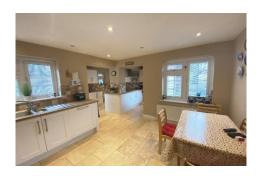

## **Accommodation Comprises**

**Parking for Several Cars** 

| Entrance Hall                                        |
|------------------------------------------------------|
| Kitchen/ Breakfast Room                              |
| Kitchen Area 10'8" x 10'5" (3.25m x 3.18m)           |
| Dining Area 11'5" x 10'3" (3.48m x 3.12m)            |
| Lounge 19'8" x 14'4" (5.99m x 4.37m)                 |
| Guest WC                                             |
| Bedroom Three 10'10" x 11'1" (3.30m x 3.38m)         |
| Bedroom Four 11'1" x 7'4" (3.38m x 2.24m)            |
| Shower Room                                          |
| Stairs to First Floor                                |
| Bedroom One 26'4" x 13'3" (8.03m x 4.04m) MAX POINTS |
| En-Suite                                             |
| Bedroom Two 16'11" x 11'0" (5.16m x 3.35m)           |
| Exterior                                             |
| Garage 16'0" x 8'11" (4.88m x 2.72m)                 |
| Enclosed Courtyard Rear Garden                       |
|                                                      |