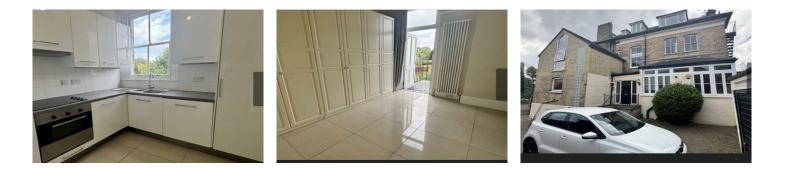

## Bycullah Road, Enfield, Middlesex, EN2

**Accommodation Comprises** 

**Communal Entrance Hall** 

**Entrance Door** 

**Entrance Hall** 

Lounge 17'8" x 16'3" (5.38m x 4.95m)

Kitchen 8'2" x 7'7" (2.49m x 2.31m)

Bedroom One 12'8" x 12'4" (3.86m x 3.76m)

Bedroom Two 8'6" x 7'9" (2.59m x 2.36m)

Bathroom

Exterior

**Communal Gardens** 

Parking