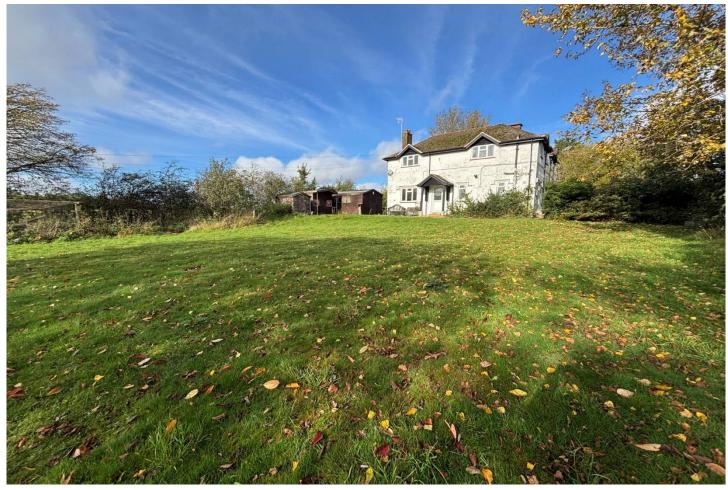

## **Ridge, Potters Bar, Herts, EN6**

Set within this most UNIQUE setting, this LARGE three bedroom SEMI DETACHED home is available LONG TERM as soon as possible. With generous gardens and own driveway, VERY easy access to local motorway links.

- Large Lounge
- **Dining Room**
- Guest Cloakroom Large Gardens
- Kitchen

- Three DOUBLE Bedrooms
- Bathroom

  - Driveway

£2,000 per month