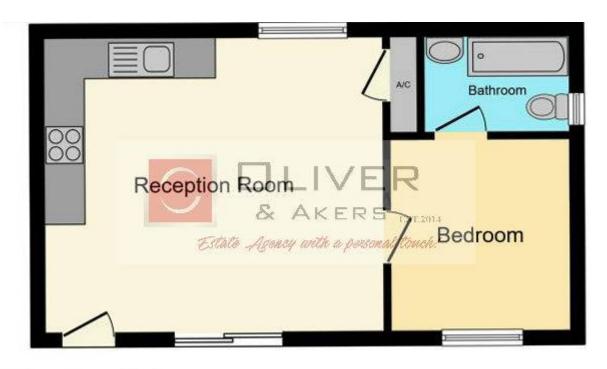

## **Accommodation Comprises**

Open Plan Lounge/Kitchen Diner 16'6" x 14'4" (5.03m x 4.37m)

Bedroom 9'4" x 8'9" (2.84m x 2.67m)

**Bathroom** 

**Exterior** 

**Own Walled Garden** 

Total floor area 34.1 sq.m. (367 sq.ft.) approx