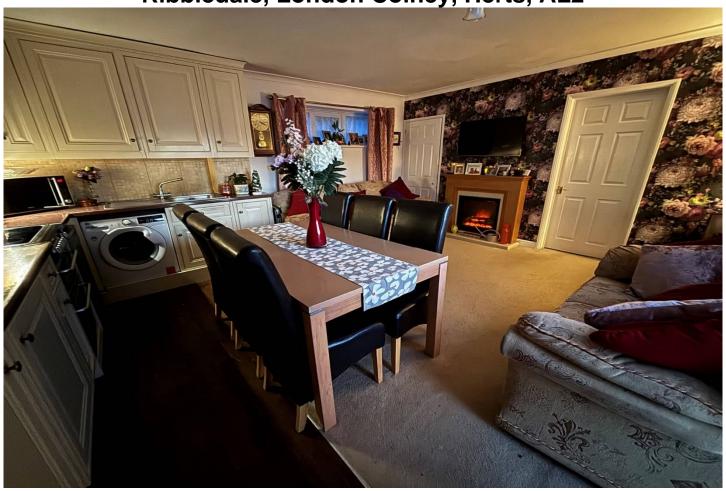

## **Accommodation Comprises**

Open Plan Lounge/Kitchen Diner 16'6" x 14'4" (5.03m x 4.37m)

Bedroom 9'4" x 8'9" (2.84m x 2.67m)

**Bathroom** 

**Exterior** 

**Own Walled Garden** 

Total floor area 34.1 sq.m. (367 sq.ft.) approx