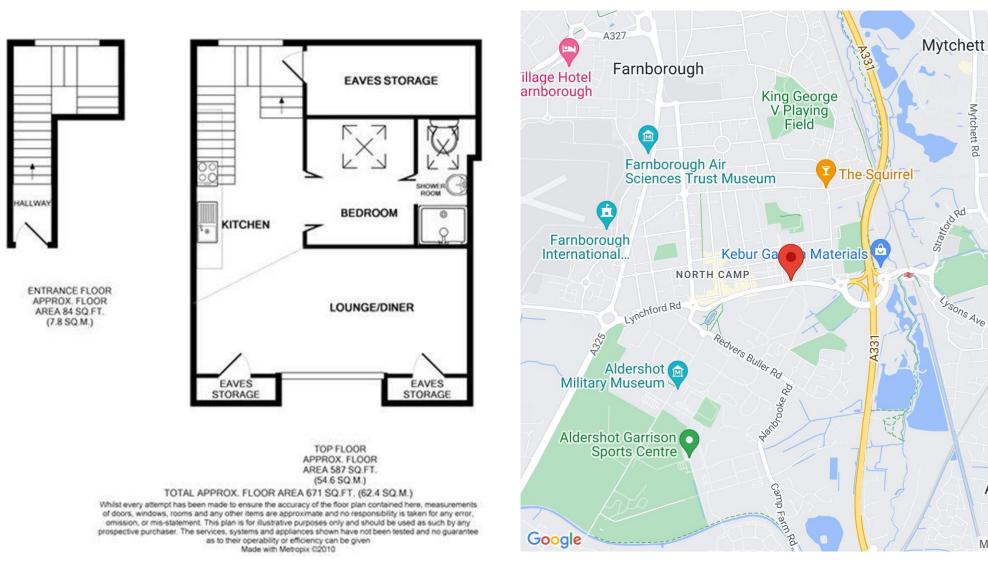

## £925 per month

MODERN CONVERTED APARTMENT. This one double bedroom flat is offered to the market in our opinion in very good order throughout. The property benefits from a modern fitted kitchen, modern fitted shower room, 17'4" lounge diner and ALLOCATED undercover PARKING. Situated in the popular village of North Camp the property is conveniently located within walking distance to the local village shops and North Camp station and Ash Vale station(London Link). Easy access to A331 and M3. Council Tax Band A EPC C