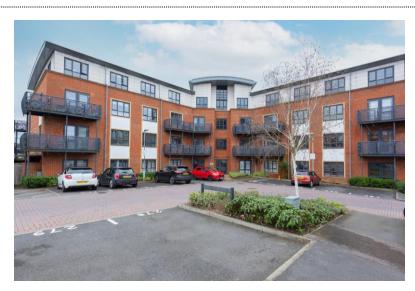

## £1,200 per month

ONE BEDROOM APARTMENT located in the Farnborough Central development. Furnished to a high standard throughout. Modern fully fitted kitchen with integrated appliances. Good size reception room with doors to balcony. Double bedroom with fitted wardrobe. Modern bathroom. Allocated parking space. Available mid March. Council Tax: B EPC: C