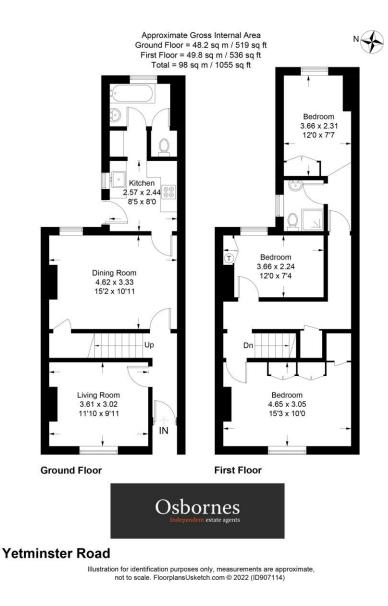

## SOUTH FARNBOROUGH. This three bedroom mid terrace house is offered to the market in our opinion in good order throughout.

Three Bedrooms | Two Reception Rooms | Bathroom | Separate Shower Room | Enclosed Rear Garden

## £1,500 per month

SOUTH FARNBOROUGH. This three bedroom mid terrace house is offered to the market in our opinion in good order throughout. The property benefits from two reception rooms, fitted kitchen, fitted bathroom, upstairs shower room and enclosed rear garden. Situated on the desirable south side of Farnborough, ideally located for local primary, junior and secondary schools and offers commuter access via the A331 (serving the M3 and A3). Council Tax Band C EPC Rating D