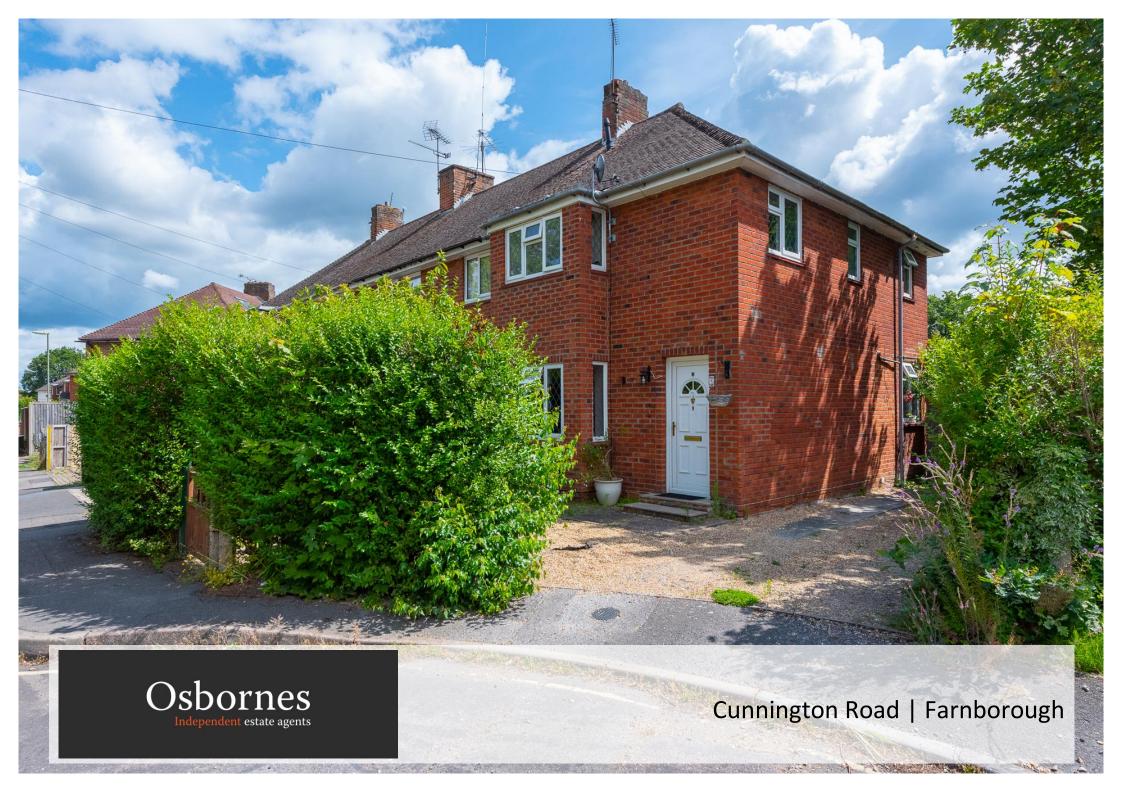

## CUL-DE-SAC LOCATION. Situated within in a small cul de sac in a popular area of South Farnborough is this three bedroom end of terrace home.

Three Bedrooms | Refitted Kitchen Breakfast Room | Utility Room | Refitted Bathroom & Refitted Shower Room | Enclosed Rear Garden | Off Street Parking

## £395,000 | Freehold

CUL-DE-SAC LOCATION. Situated within in a small cul de sac in a popular area of South Farnborough is this three bedroom end of terrace home. The property is located close to King George V playing fields and South Farnborough Junior School and offers; reception room, refitted kitchen/diner, utility area, shower room, refitted family bathroom, enclosed rear garden and off street parking. NO ONWARD CHAIN. EPC Band: D Council Tax Band: C