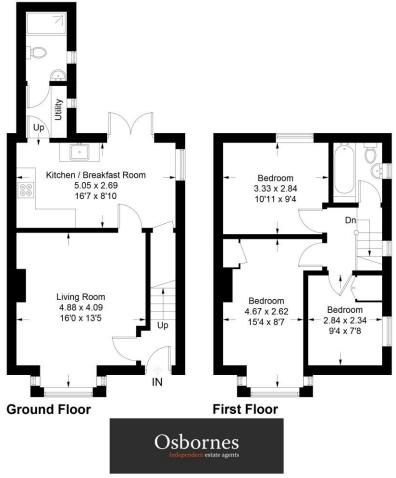

Approximate Gross Internal Area Ground Floor = 42.6 sq m / 458 sq ft First Floor = 36.9 sq m / 397 sq ft Total = 79.5 sq m / 855 sq ft

## **Cunnington Road**

Illustration for identification purposes only, measurements are approximate, not to scale. FloorplansUsketch.com © 2023 (ID990185)