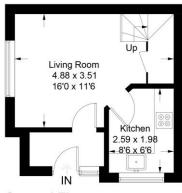

Approximate Gross Internal Area Ground Floor = 23.0 sq m / 247 sq ft First Floor = 19.9 sq m / 214 sq ft Total = 42.9 sq m / 461 sq ft

## Sepen Meade

Illustration for identification purposes only, measurements are approximate, not to scale. FloorplansUsketch.com © 20212 (ID1079056)