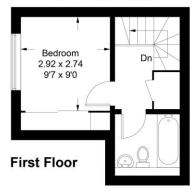

Approximate Gross Internal Area Ground Floor = 23.0 sq m / 247 sq ft First Floor = 19.9 sq m / 214 sq ft Total = 42.9 sq m / 461 sq ft

## Sepen Meade

Illustration for identification purposes only, measurements are approximate, not to scale. FloorplansUsketch.com © 20212 (ID1079056)